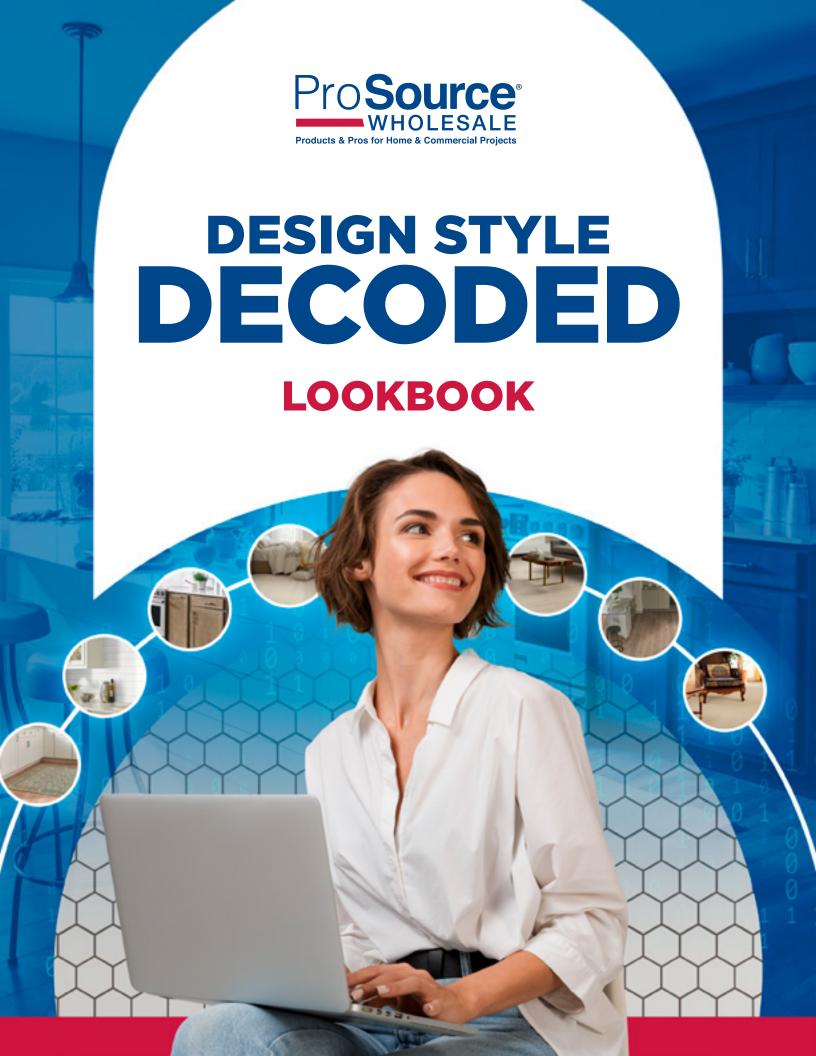

## COASTAL & TROPICAL

Two styles, similar traits.

Coastal is characterized
by the reflection of natural
seaside elements – surf,
sand, and sky – in the home
through color and texture.

Tropical emphasizes natural, exotic elements by involving the use of natural materials, such as wicker, rattan, bamboo, and teak.