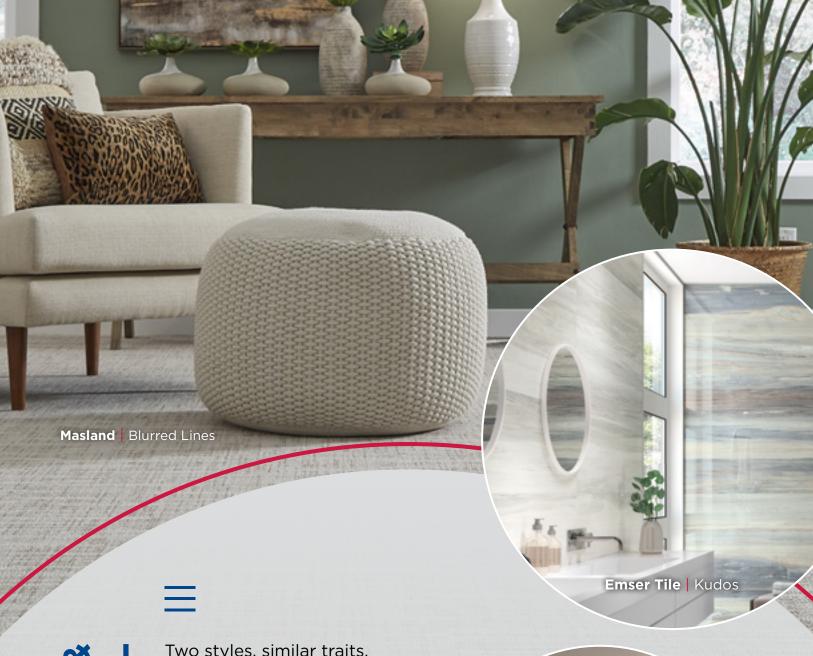

## COASTAL & TROPICAL

Two styles, similar traits.

Coastal is characterized
by the reflection of natural
seaside elements – surf,
sand, and sky – in the home
through color and texture.

Tropical emphasizes natural, exotic elements by involving the use of natural materials, such as wicker, rattan, bamboo, and teak.