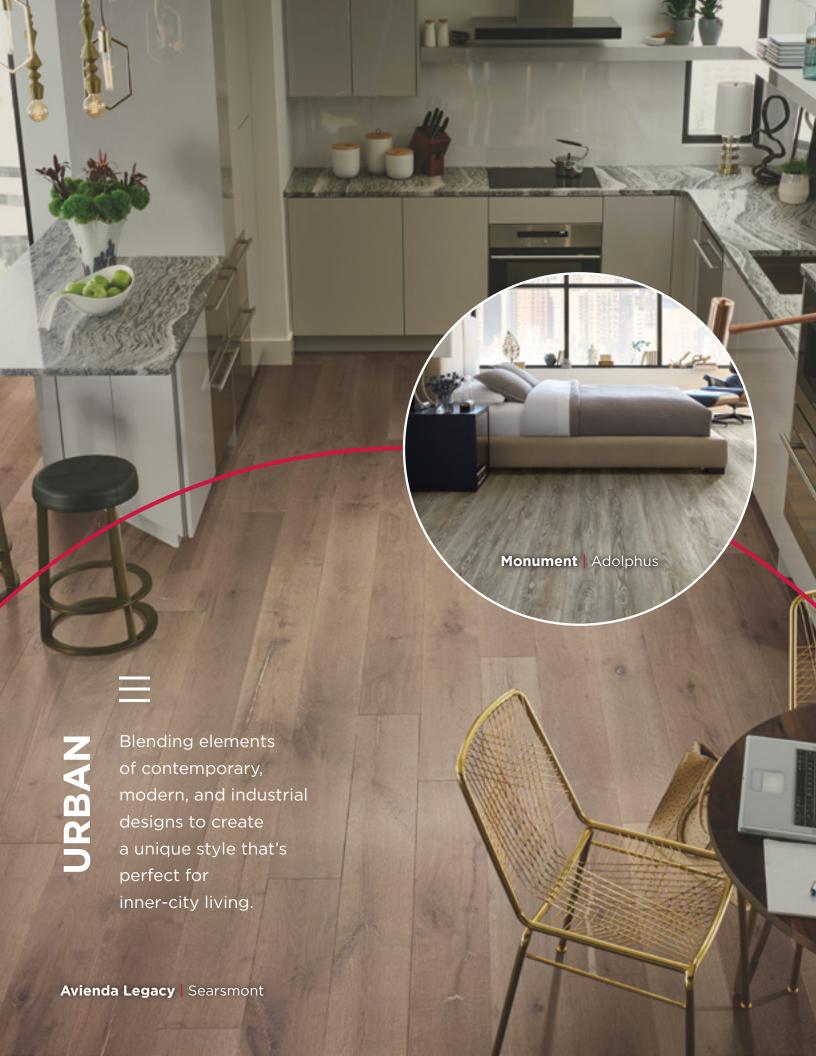

Let us demystify seven of today's most popular design styles.

The room scenes in this lookbook provide a clearer picture of their features. Imagine what's possible.

## EXPLORE:

















Discover the products found in these images, along with other spectacular choices, at your local ProSource Wholesale® showroom.



## COASTAL & TROPICAL

Two styles, similar traits.

Coastal is characterized
by the reflection of natural
seaside elements – surf,
sand, and sky – in the home
through color and texture.

Tropical emphasizes natural, exotic elements by involving the use of natural materials, such as wicker, rattan, bamboo, and teak.













































**VINTAGE** 







## Helping our trade pros and their customers complete successful projects.



ProSource Wholesale® showrooms are independently owned and operated under license from Leading Edge Marketing Inc. Products and prices may vary by location. Contact or visit your local showroom for details. Each ProSource® showroom offers a wide range of products sourced from suppliers around the world, but also carries items curated to its local market and members, with special pricing, promotions, selections, and offerings tailored to the needs of the community.

Support excellent local entrepreneurs at ProSource.

© LEMI - ProSource 2022