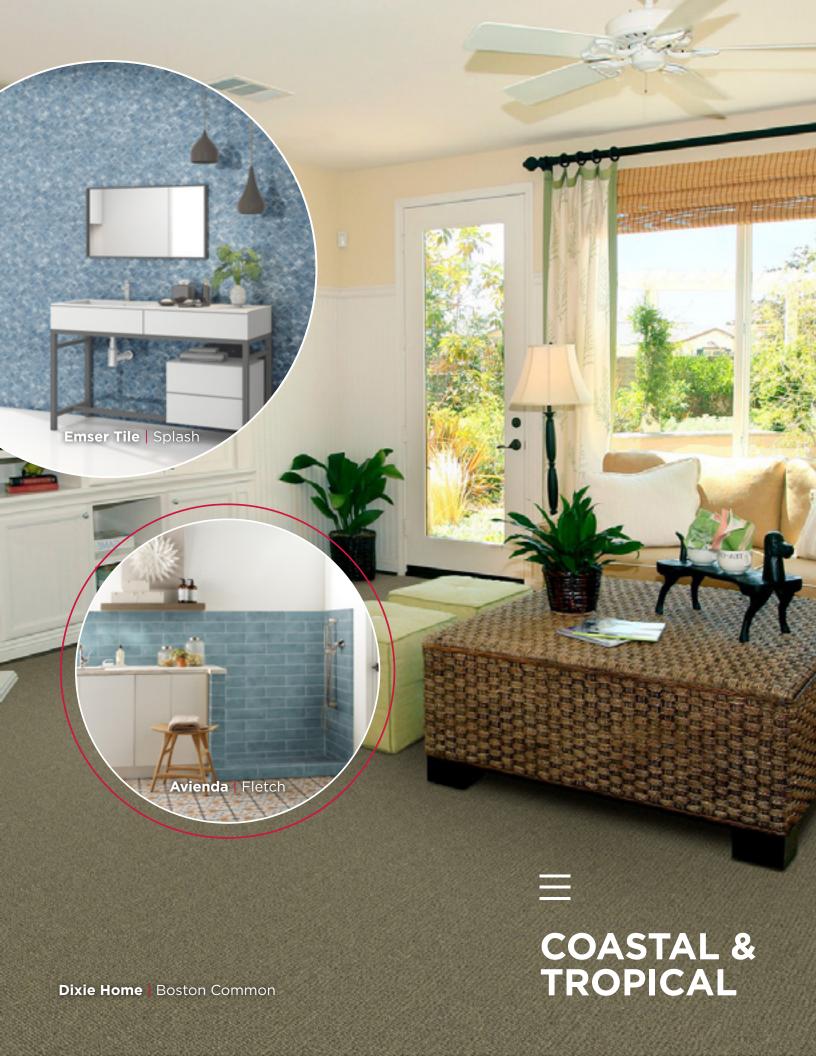

## COASTAL & TROPICAL

Two styles, similar traits.

Coastal is characterized
by the reflection of natural
seaside elements – surf,
sand, and sky – in the home
through color and texture.

Tropical emphasizes natural, exotic elements by involving the use of natural materials, such as wicker, rattan, bamboo, and teak.