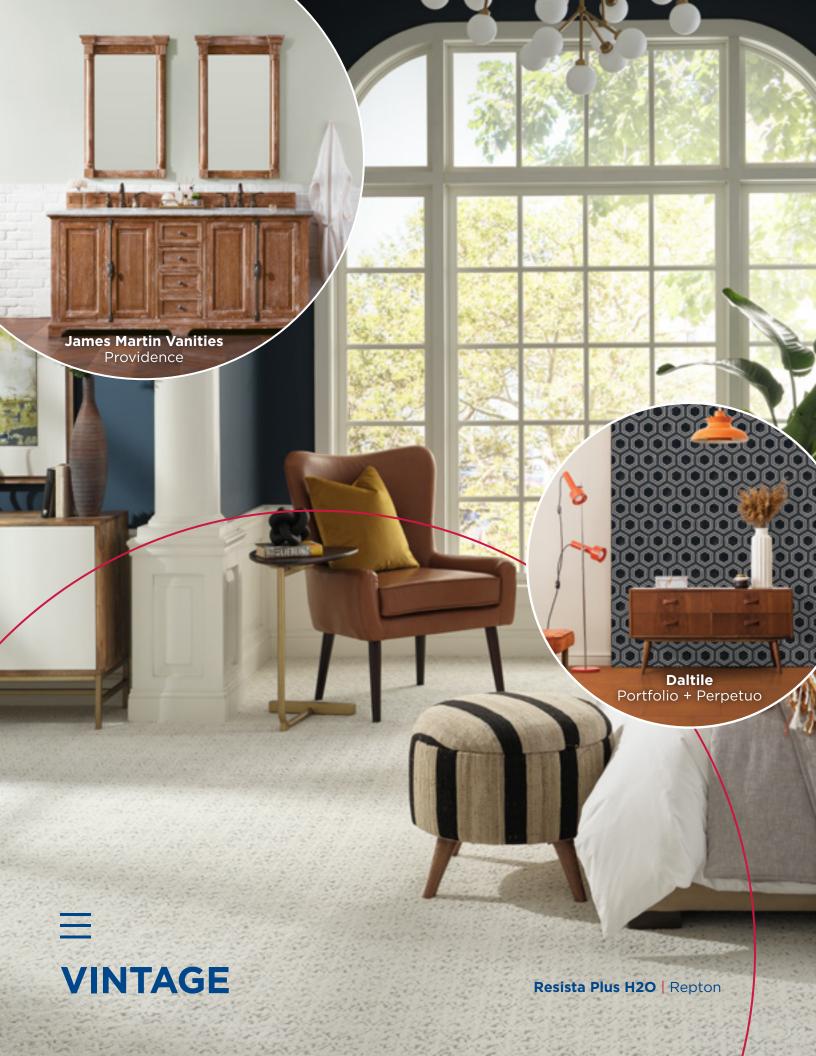

Let us demystify seven of today's most popular design styles.

The room scenes in this lookbook provide a clearer picture of their features. Imagine what's possible.

## EXPLORE:

















Discover the products found in these images, along with other spectacular choices, at your local ProSource Wholesale® showroom.



## COASTAL & TROPICAL

Two styles, similar traits.

Coastal is characterized
by the reflection of natural
seaside elements – surf,
sand, and sky – in the home
through color and texture.

Tropical emphasizes natural, exotic elements by involving the use of natural materials, such as wicker, rattan, bamboo, and teak.













































**VINTAGE** 







## Helping our trade pros and their customers complete successful projects.



ProSource Wholesale® showrooms are independently owned and operated under license from Leading Edge Marketing Inc. Products and prices may vary by location. Contact or visit your local showroom for details. Each ProSource® showroom offers a wide range of products sourced from suppliers around the world, but also carries items curated to its local market and members, with special pricing, promotions, selections, and offerings tailored to the needs of the community.

Support excellent local entrepreneurs at ProSource.

© LEMI - ProSource 2022