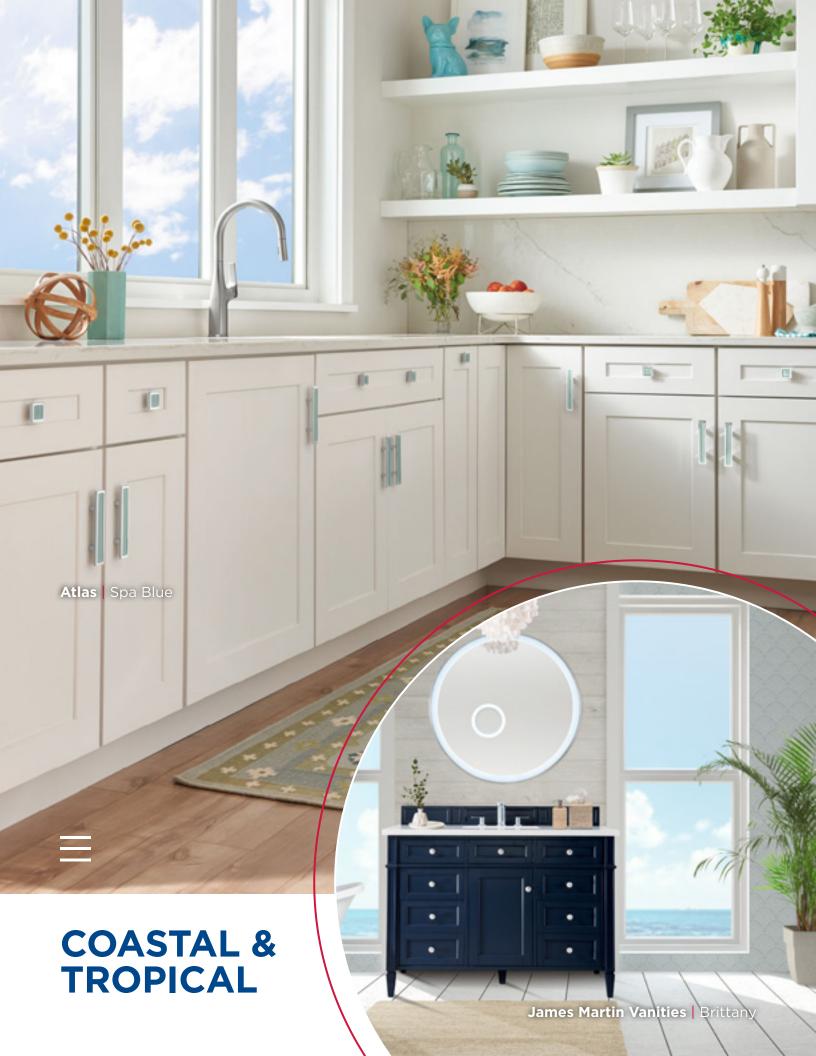

## COASTAL & TROPICAL

Two styles, similar traits.

Coastal is characterized
by the reflection of natural
seaside elements – surf,
sand, and sky – in the home
through color and texture.

Tropical emphasizes natural, exotic elements by involving the use of natural materials, such as wicker, rattan, bamboo, and teak.