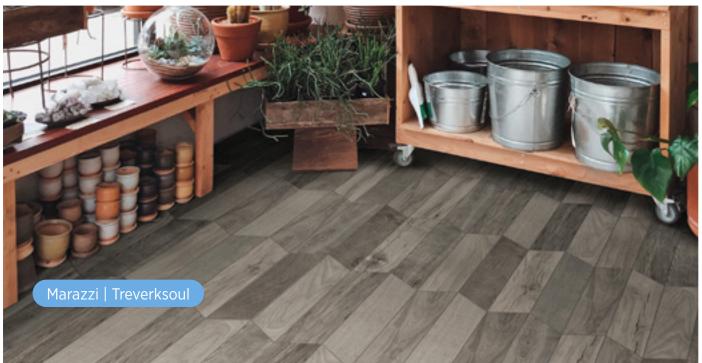

## 5 PATTERNED WOOD LOOKS

Designers have recognized that interest is growing for Old World craftsmanship with two-tone designs, patterns, or even different tones. Intermingling dark and light hues underfoot can provide a room with a fun, unique appearance. Expect to see lighter hardwood flooring, whether in one room or even just part of a room.

Wood floor patterns, such as chevron or herringbone, are on the uptick and will maintain their popularity. These appearances can also be established with laminate, luxury vinyl tile and plank, and wood-look tile. Patterned flooring is not just for carpet, as wood looks are making a statement with this trend.