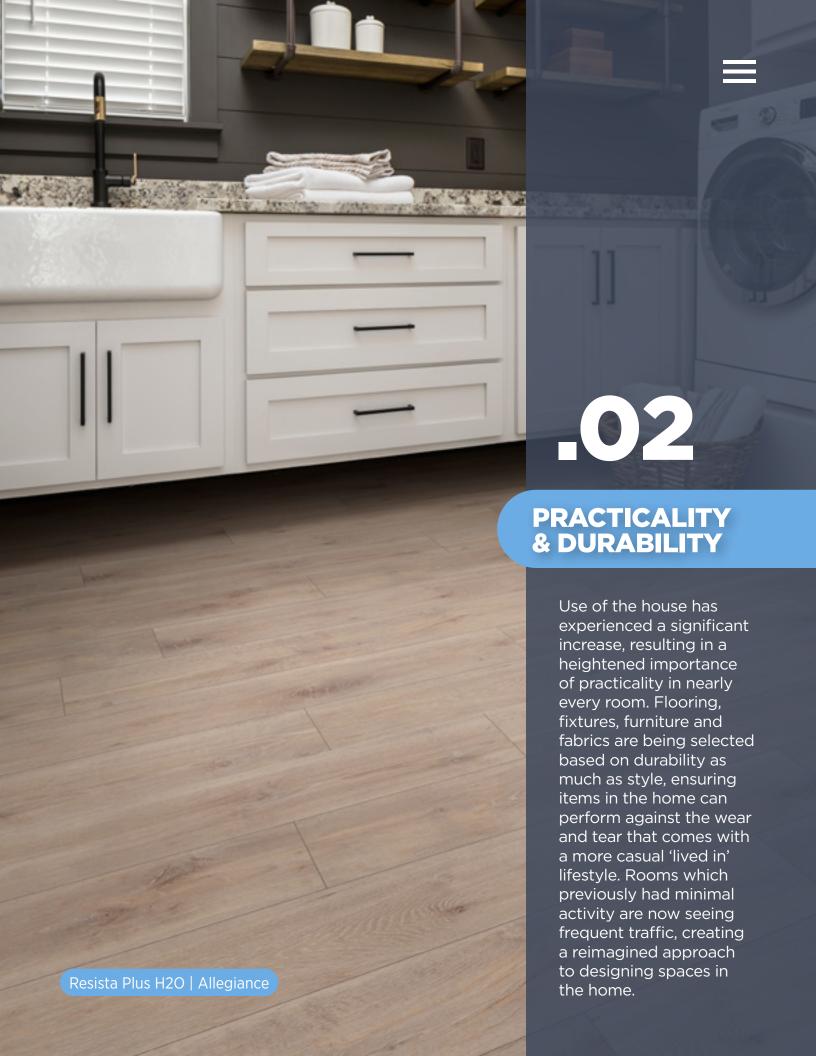

Resista 3.0 carpet draws inspiration from nature in a captivating selection of patterns, textures and colors.

Resista Plus H2O carpet is stylish, durable, and waterproof, so it's made to easily handle the everyday challenges of an active household.

### RESISTA PLUS CRAFTED FOR A LIFETIME

Resista Plus H2O waterproof laminate provides natural wood looks of oak and pecan along with dependable durability.

Trust Resista Plus H2O for gorgeous, waterproof luxury vinyl flooring that recreates the strikingly realistic looks of wood, stone, and ceramic. Shaw luxury vinyl plank and luxury vinyl tile provide wood, tile and stone looks, which pair style with performance. Capturing the beauty and elegance of wood or stone, TRUCOR luxury vinyl delivers a durable, waterproof floor.