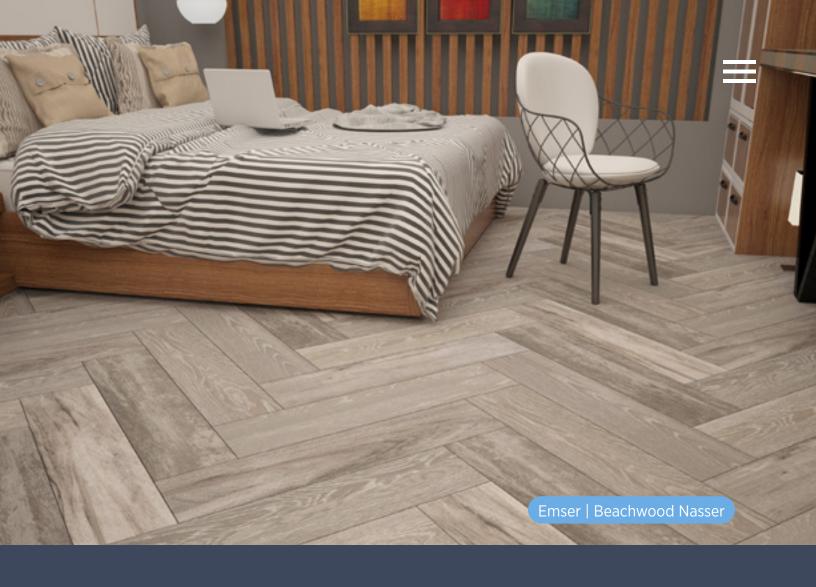

## 5 PATTERNED WOOD LOOKS

Designers have recognized that interest is growing for Old World craftsmanship with two-tone designs, patterns, or even different tones. Intermingling dark and light hues underfoot can provide a room with a fun, unique appearance. Expect to see lighter hardwood flooring, whether in one room or even just part of a room.

Wood floor patterns, such as chevron or herringbone, are on the uptick and will maintain their popularity. These appearances can also be established with laminate, luxury vinyl tile and plank, and wood-look tile. Patterned flooring is not just for carpet, as wood looks are making a statement with this trend.