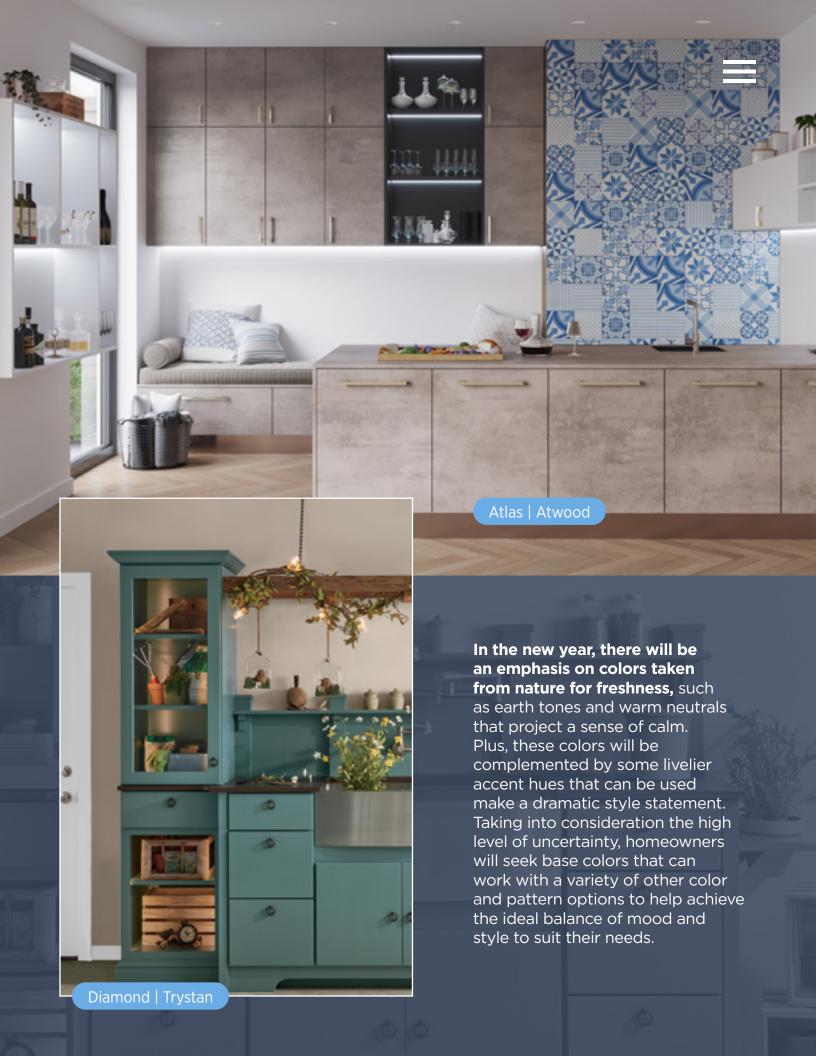

# SHOME REMODELING TRENDS.

COLORS & PATTERNS

PRACTICALITY & DURABILITY

THE GLOBAL HOME

GREATER EMPHASIS ON OUTDOORS

5 PATTERNED WOOD LOOKS

COLORS OF THE YEAR

Delve into this lookbook of room scenes which match or complement some of the popular home remodeling trends for 2022.