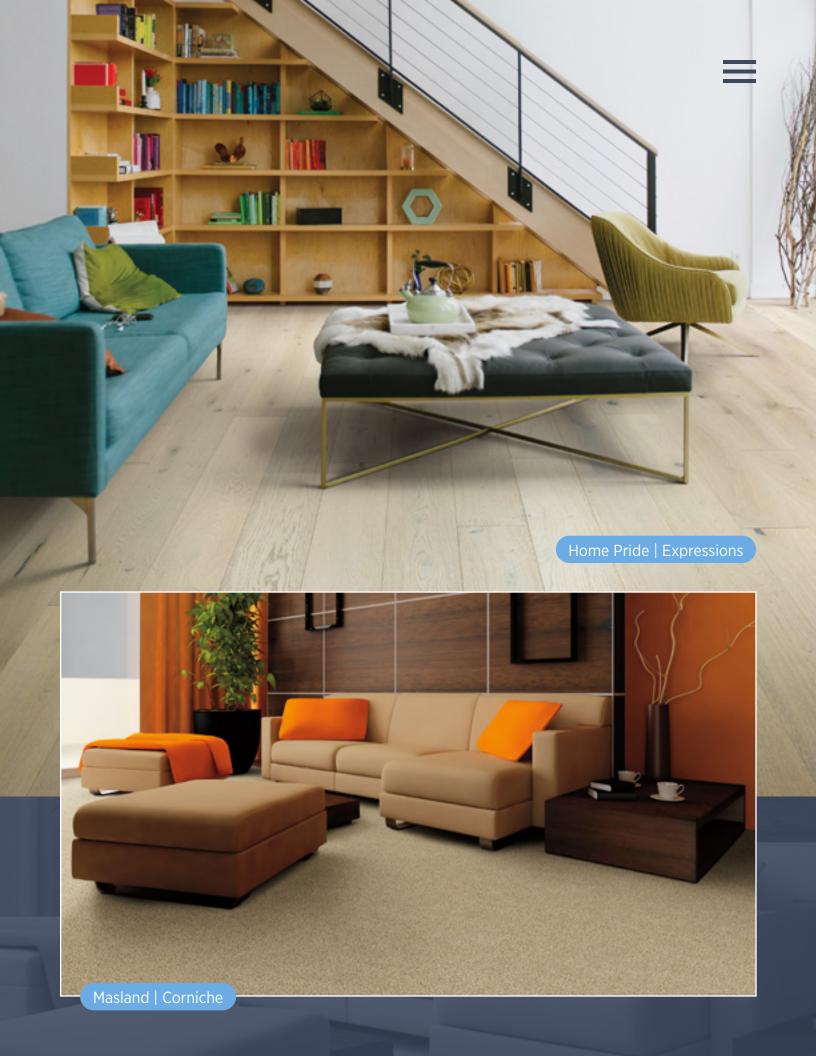

## 5 PATTERNED WOOD LOOKS

Designers have recognized that interest is growing for Old World craftsmanship with two-tone designs, patterns, or even different tones. Intermingling dark and light hues underfoot can provide a room with a fun, unique appearance. Expect to see lighter hardwood flooring, whether in one room or even just part of a room.

Wood floor patterns, such as chevron or herringbone, are on the uptick and will maintain their popularity. These appearances can also be established with laminate, luxury vinyl tile and plank, and wood-look tile. Patterned flooring is not just for carpet, as wood looks are making a statement with this trend.

#### **CARPET**

I 8 6 6

Bearing a name that's a nod to their rich heritage. 1866 by Masland carpet offers spectacular styles and colors that embody flooring fashion.

Core Elements carpet is the choice for commercial projects. withstanding everyday foot while still looking its best for a smooth professional image.

Décor by Fabrica carpet highlights the essence of product excellence with a focus on high fashion for the decorative market.

Dixie Home carpet has an impressive selection of stunning. trend-setting styles as well as fashion-forward colors, bringing exceptional beauty and warmth to a space.