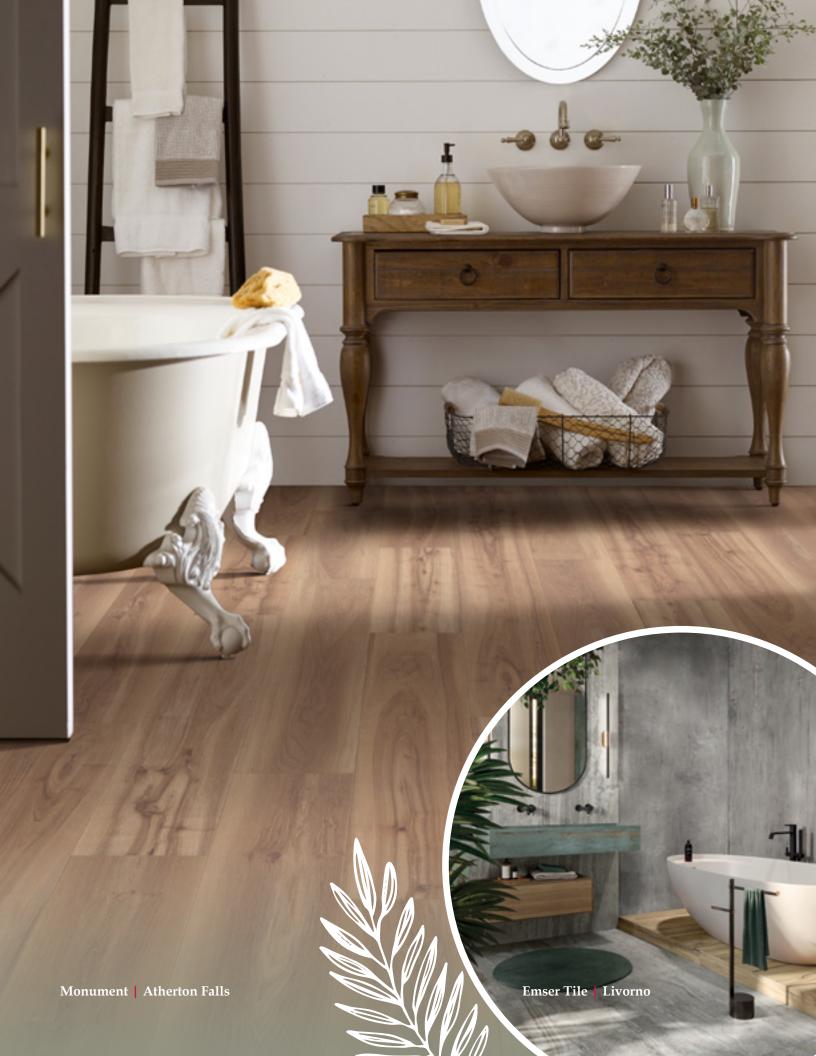

## Daltile | Marble Attache

ON COVER: Emser Tile | Inhale & Dixie Home | Trucor

Daltile | Famed

Dixie Home | Trucor

paller.

Engineered Floors | Wood Lux

ľ

Æ

Dixie Home | Trucor

1

X

Stanton DWF Artifact

87

Core Elements | Social Hour Plus Contemporary

1

Passages by Tigressã | Winter Wreath