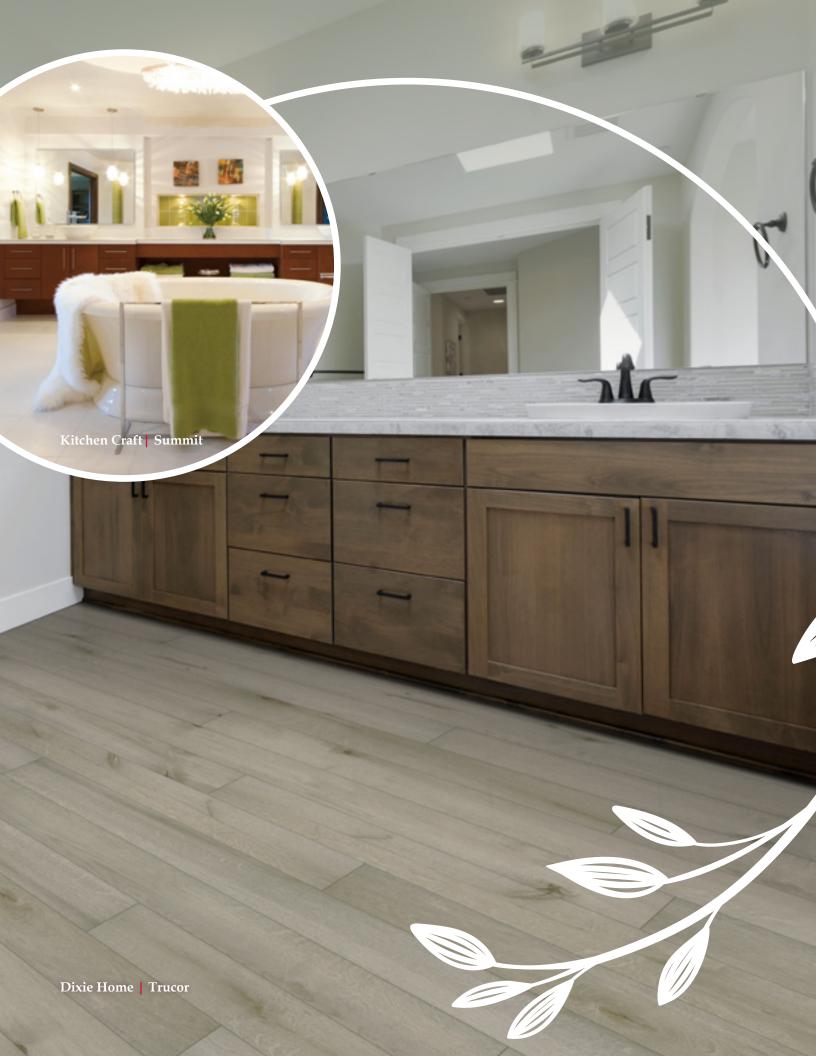

## Daltile | Marble Attache

ON COVER: Emser Tile | Inhale & Dixie Home | Trucor

Daltile | Famed

Dixie Home | Trucor

paller.

Engineered Floors | Wood Lux

ľ

Æ

Dixie Home | Trucor

1

X

Stanton DWF Artifact

87

Core Elements | Social Hour Plus Contemporary

1

Passages by Tigressã | Winter Wreath