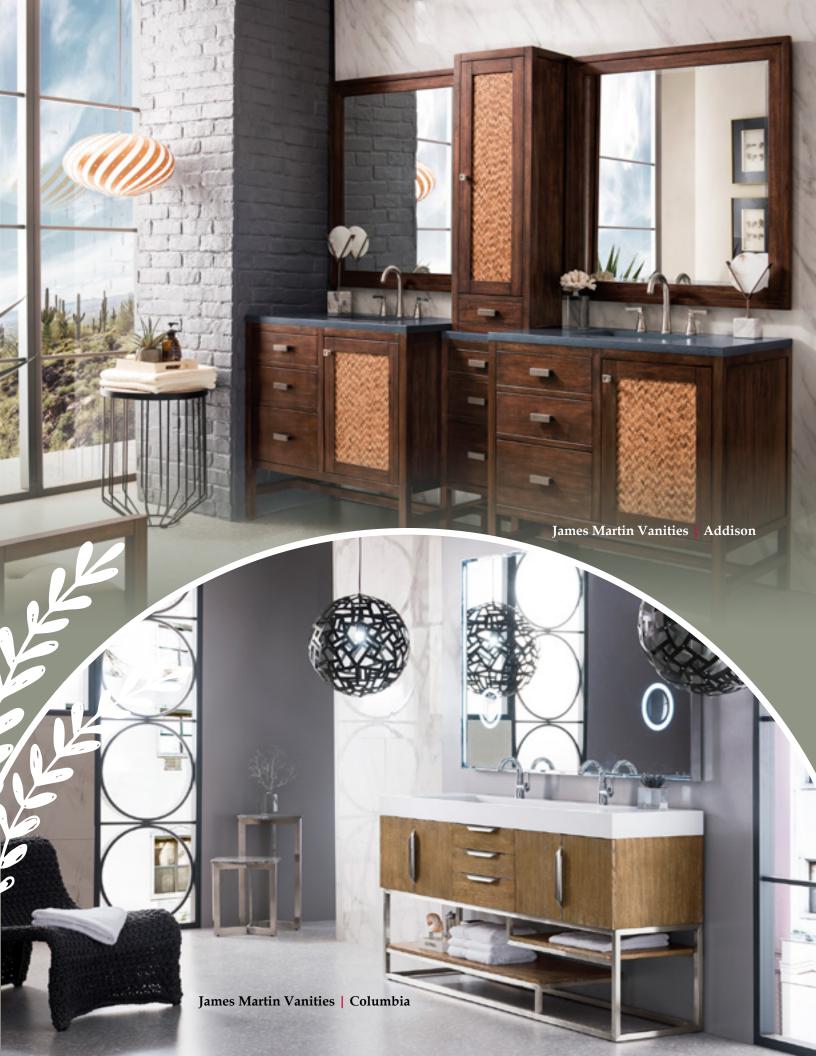

## Daltile | Marble Attache

ON COVER: Emser Tile | Inhale & Dixie Home | Trucor

Daltile | Famed

Dixie Home | Trucor

paller.

Engineered Floors | Wood Lux

ľ

Æ