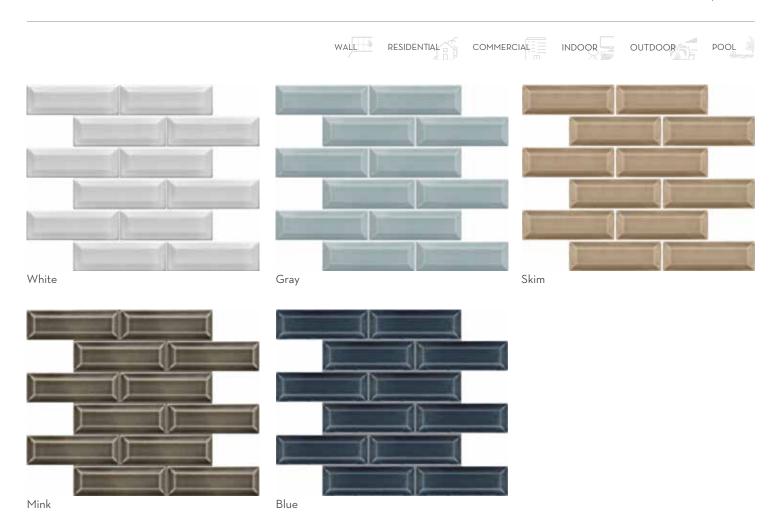

n-forward shapes.

# INTRIGUE™ Porcelain, Glass & Stone Mosaic











 $Irish^{\mathbb{T}}$  is a striking glass mosaic in a fashion-forward herringbone pattern. The glossy finish and cool color palette enable elegant design opportunities.





POOL

OUTDOOR



 $<sup>{}^*\!</sup>For more information visit www.emser.com. Always consult a professional for proper usage and installation.$ 

Kaze<sup>™</sup>, a word derived by air, wind, manner and style. Available in six neutral colorways, these mosaics evoke memories of spring and summer. Kaze is the perfect choice to add a serene, naturalness, and earthy feel to your space. Each colorway is offered with various textures and character details creating a tranquil vibe. Kaze coordinates perfectly with Mizu.

KAZE™
Glazed Ceramic Mosaic







<sup>\*</sup>For more information visit www.emser.com. Always consult a professional for proper usage and installation.

Add dimension to a room with 3D tiles & instantly get a unique and classic look in any bathroom or kitchen setting with Kinetic T<sup>™</sup>. Kinetic ceramic mosaics create smooth, lowmaintenance surfaces and come in 5 different colors. These 3D tiles are versatile for all kinds of applications creating a modern and clean look.

KINETIC™ Glazed Ceramic Mosaic







 $<sup>\</sup>hbox{\rm *For more information visit www.emser.com. Always consult a professional for proper usage and installation.}$ 

Kumito™ is a timeless ceramic chevron mosaic tile that comes in two distinct colors. The classic choice for both traditional and contemporary design schemes, Kumito provi