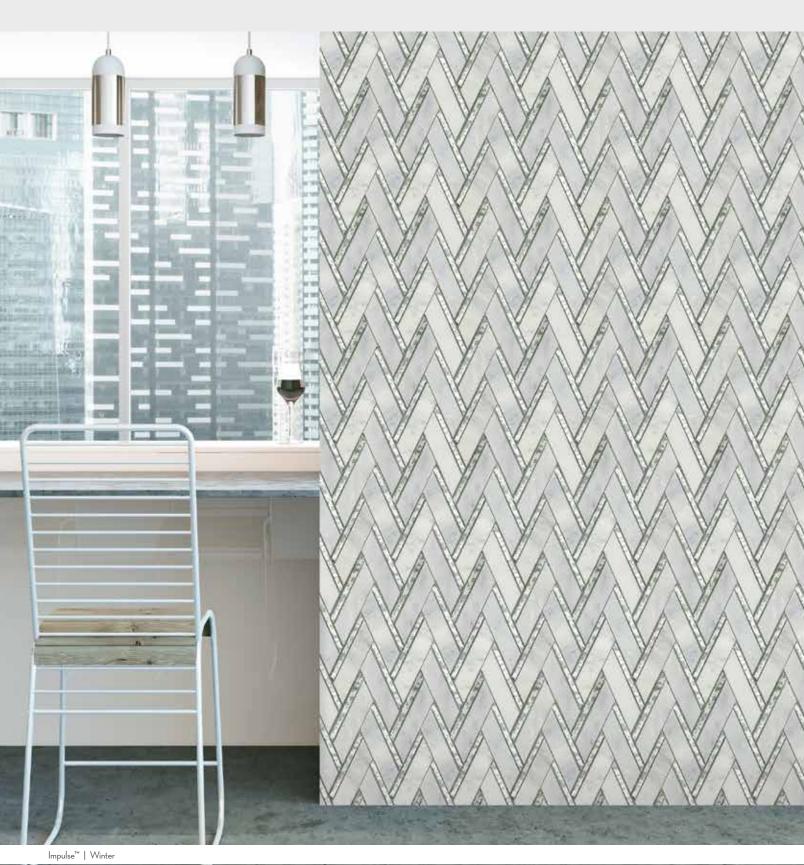

## IMPULSE™

Marble, Limestone & Antique Mirrored Glass Mosaic

Sustainability Attributes

Infinity  $^{\text{\tiny M}}$  is a glass mosaic series featuring soothing colors, perfect for any design application and space.