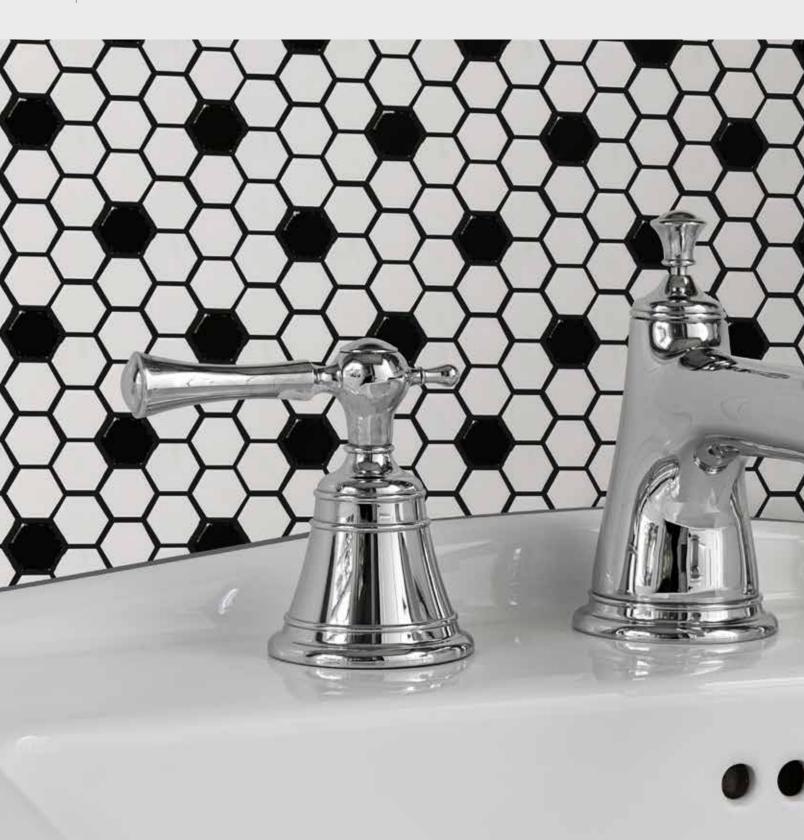

IMPACT™

Glazed Porcelain Mosaic

 $<sup>^*</sup>$ For more information visit www.emser.com. Always consult a professional for proper usage and installation.

Results\* V2

Chevron patterns continue to bring a contemporary viewpoint to interiors. The result: a simple and seamless installation for a striking look that is both modern and cool. Available in four colorways: Cream, Blue, Winter, and White.