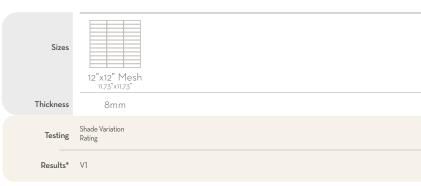

# CULTURA<sup>TM</sup> Pebbles Mosaic

 $\mathsf{Ares}$ 

Chronos Poseidon

10"x12" Mesh 10.28"x11.49" Thickness 8mm Shade Variation Rating Testing Results\* V2

<sup>\*</sup>For more information visit www.emser.com. Always consult a professional for proper usage and installation.