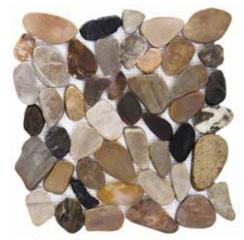

### CONFETTI II™

Recycled Glass & Porcelain Mix Mosaic

 $<sup>{}^*\!</sup>For more information visit www.emser.com. Always consult a professional for proper usage and installation.$ 

Cultura<sup>™</sup> is comprised of first-rate natural stone that is fabricated into an intriguing pebble configuration. An array of solid colors and blends are available in a subtly honed finish on an interlocking mesh.

# CULTURA<sup>TM</sup> Pebbles Mosaic

 $\mathsf{Ares}$ 

Chronos Poseidon

10"x12" Mesh 10.28"x11.49" Thickness 8mm Shade Variation Rating Testing Results\* V2

<sup>\*</sup>For more information visit www.emser.com. Always consult a professional for proper usage and installation.