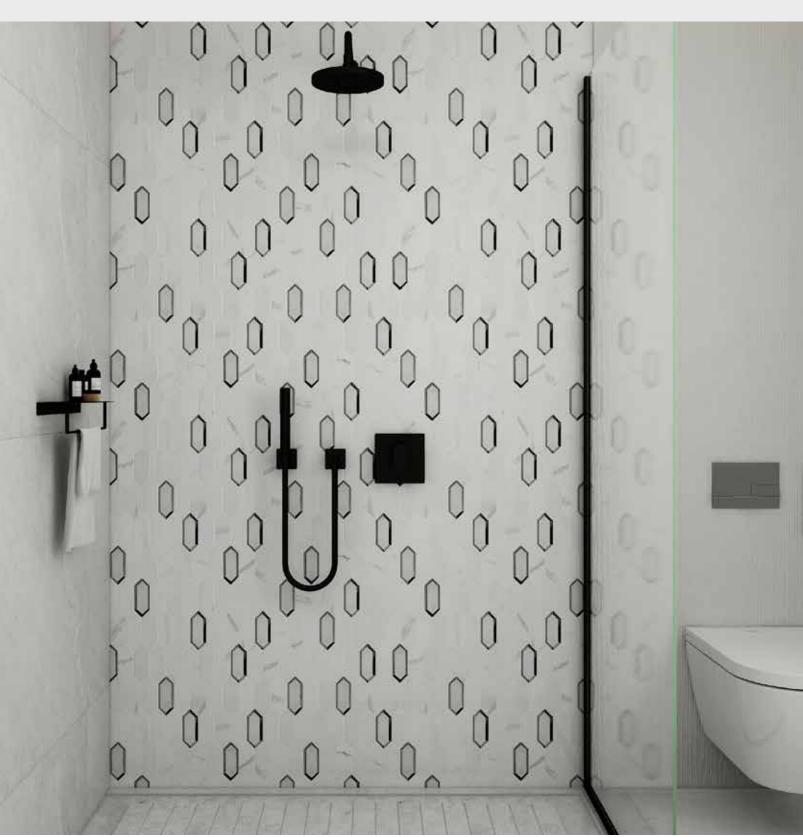

OMNI<sup>TM</sup>
Glazed Porcelain Mosaic

 $<sup>{}^*\!</sup>For\,more\,information\,visit\,www.emser.com.\,Always\,consult\,a\,professional\,for\,proper\,usage\,and\,installation.$ 

Picket $^{\text{M}}$  is inspired by the simplistic angles of a picket fence in a shimmering glass mosaic pattern. With warm tones, the collection exudes a contemporary approach to wall design.

Bronze

Chrome

 $<sup>{}^*\!</sup>For more information visit www.emser.com. Always consult a professional for proper usage and installation.$ 

Retro II™ revisits a classic mod-inspired mosaic with a unique blend of metallic and crackled finishes. Each hue expresses a slightly different contrasting color, enhancing the crackled texture.