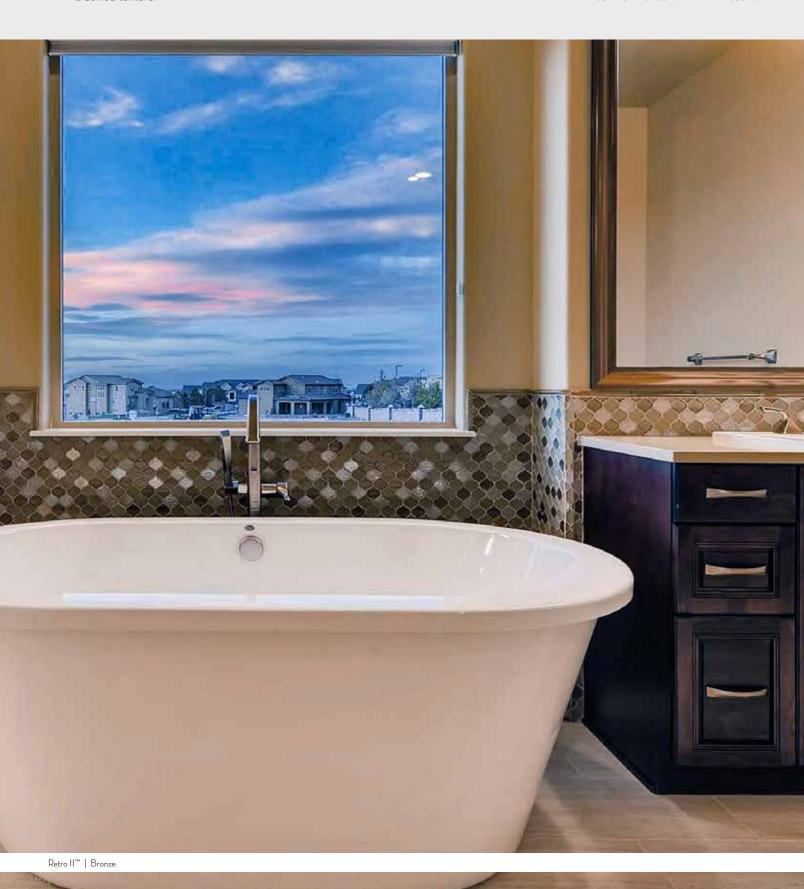

Bronze

Chrome

 $<sup>{}^*\!</sup>For more information visit www.emser.com. Always consult a professional for proper usage and installation.$ 

Retro II™ revisits a classic mod-inspired mosaic with a unique blend of metallic and crackled finishes. Each hue expresses a slightly different contrasting color, enhancing the crackled texture.

#### RETRO II™ Resin & Porcelain Mix Mosaic

Sustainability Attributes

Sizes

11"x12"

10"x11"

10"x11"

Thickness

6mm