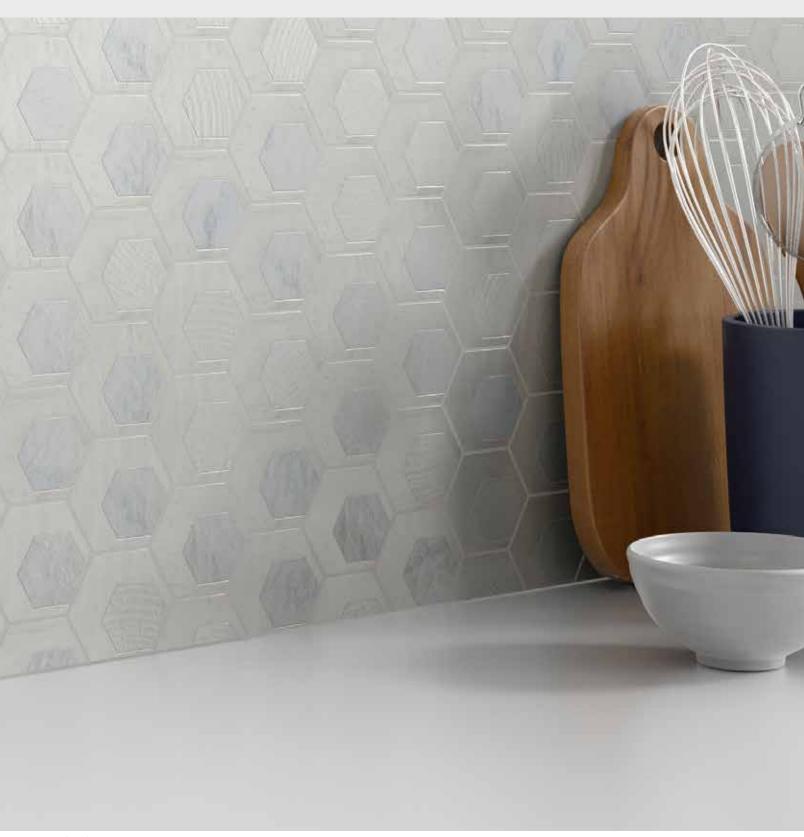

Echo™ portrays a dynamic union of shape, pattern, and sustainability. Hexagon and herringbone mosaic tiles are crafted entirely of recycled white, gray, and brown glass. Finished with high-definition inkjets of wood grain and Calacatta marble patterns, the glass mosaic series is ideal for kitchen and bath surfaces.

#### ECHO™ Recycled Glass Mosaic

Navy

Results\* V2

Morning Fog

\*For more information visit www.emser.com. Always consult a professional for proper usage and installation.

 $<sup>\</sup>hbox{\rm *For more information visit www.emser.com. Always consult a professional for proper usage and installation.}$ 