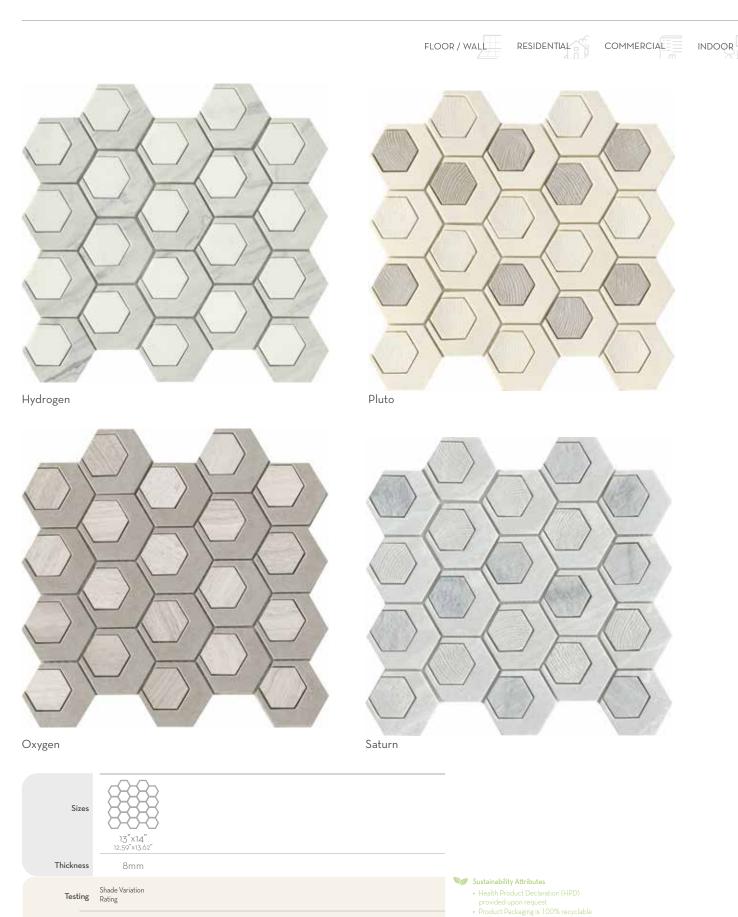

Echo™ portrays a dynamic union of shape, pattern, and sustainability. Hexagon and herringbone mosaic tiles are crafted entirely of recycled white, gray, and brown glass. Finished with high-definition inkjets of wood grain and Calacatta marble patterns, the glass mosaic series is ideal for kitchen and bath surfaces.

#### ECHO™ Recycled Glass Mosaic

Navy

Results\* V2

Morning Fog

\*For more information visit www.emser.com. Always consult a professional for proper usage and installation.

 $<sup>\</sup>hbox{\rm *For more information visit www.emser.com. Always consult a professional for proper usage and installation.}$ 