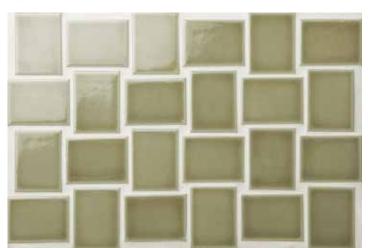

Modan<sup>™</sup> porcelain tile is a study in the power of contrasts – smooth and concave, rough and matte, light and shadow. Simple in concept with an appreciation for modern design, Modan calls to the senses, while enhancing any space where this unique tile lives. Four rich colors open the door to possibility.

POOL

 $<sup>^*</sup>$ For more information visit www.emser.com. Always consult a professional for proper usage and installation.

Motifs of Morocco are easily recognizable in this namesake tile. Arabesque shapes in both warm and cool tones add a classic accent to any wall or backsplash application.