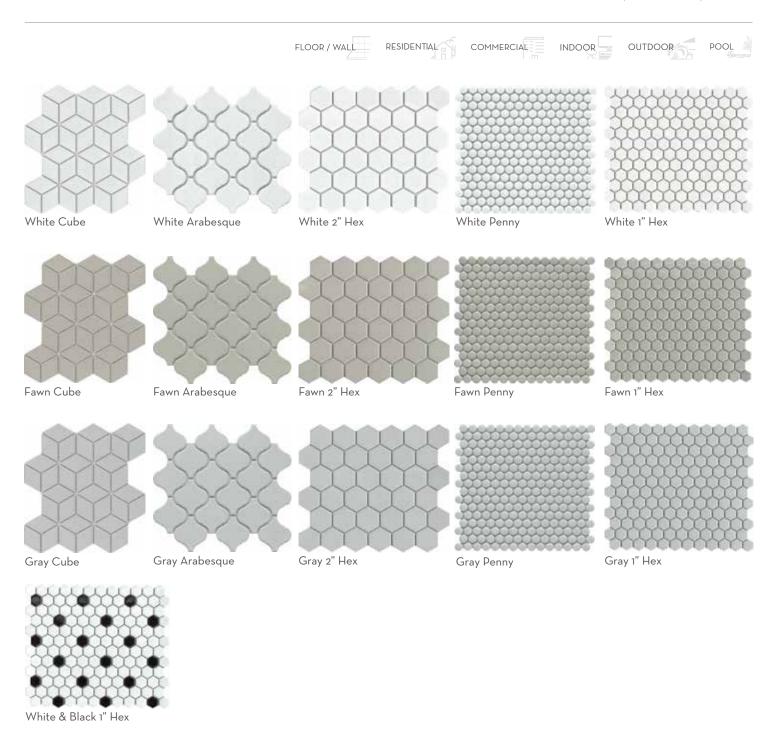

## INFLUENCE™

Glazed Porcelain Mosaic

 $<sup>\</sup>hbox{*For more information visit www.emser.com. Always consult a professional for proper usage and installation.}$ 

Intrigue $^{\mathsf{TM}}$  is inspired by the layers of texture that arise in mixed-material mosaics. A range of neutral overtones are woven together in two design-forward shapes.