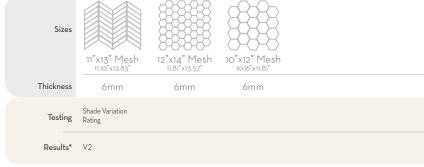

All Peak Colors Available in Size 10"x12" Not pictured White/Gray and White/White

White / Gray

All Damask Colors Available in Size 9"x13" Not pictured White/Cream, White/White, and White/Black

White / White White / Cream
All Chevron Colors Available in Size 12"x13"
Not pictured Cream/Taupe and Black/White

Black / White
All Crest Colors Available in Size 13"x13"
Not pictured White/Cream, White/Taupe, and
White/Black

 $<sup>{}^*\!</sup>For more information visit www.emser.com. Always consult a professional for proper usage and installation.$ 

Bizou<sup>™</sup> marble, grout-less mosaic takes inspiration from iconic motifs in architecture and fashion – chevron, crest, damask and peak. The use of marble brings an ornamental and classic visual to kitchens, baths and other rooms. The four patterns in striking and contrasting neutrals make an elegant statement.