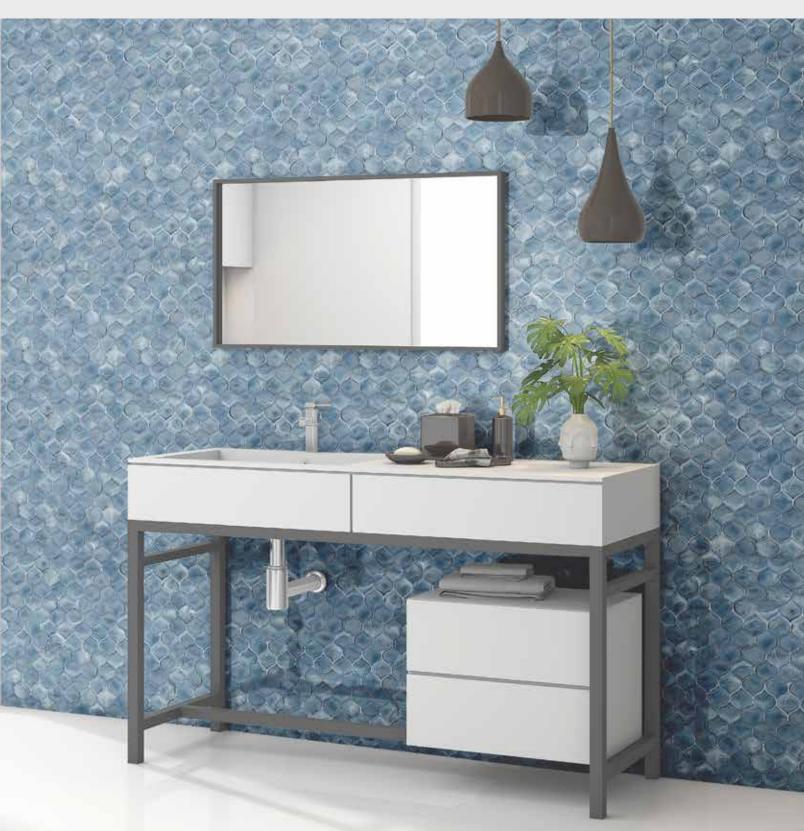

## SPIN<sup>™</sup> Glazed Porcelain Mosaic

 $<sup>^*</sup>$ For more information visit www.emser.com. Always consult a professional for proper usage and installation.

Geometry and whimsy meet to make a splash with one of Emser's latest collections of decorative glass tiles. Invite modern backsplashes and bold surface designs to today's kitchens, baths, accent walls, and pools. Made of molten glass, the swirl design of each piece is unique making this a one-of-a-kind tile. A dazzling iridescent finish available in five colorways: White, Silver, Tan, Moss, and Blue.

#### SPLASH™ Glass Mosaic

Haiku

Poem

Sizes 12"x12" Mesh 12.15"x12.05" Thickness 4mm Shade Variation Rating Testing Results\* V3

 $<sup>{}^*\!</sup>For more information visit www.emser.com. Always consult a professional for proper usage and installation.$ 