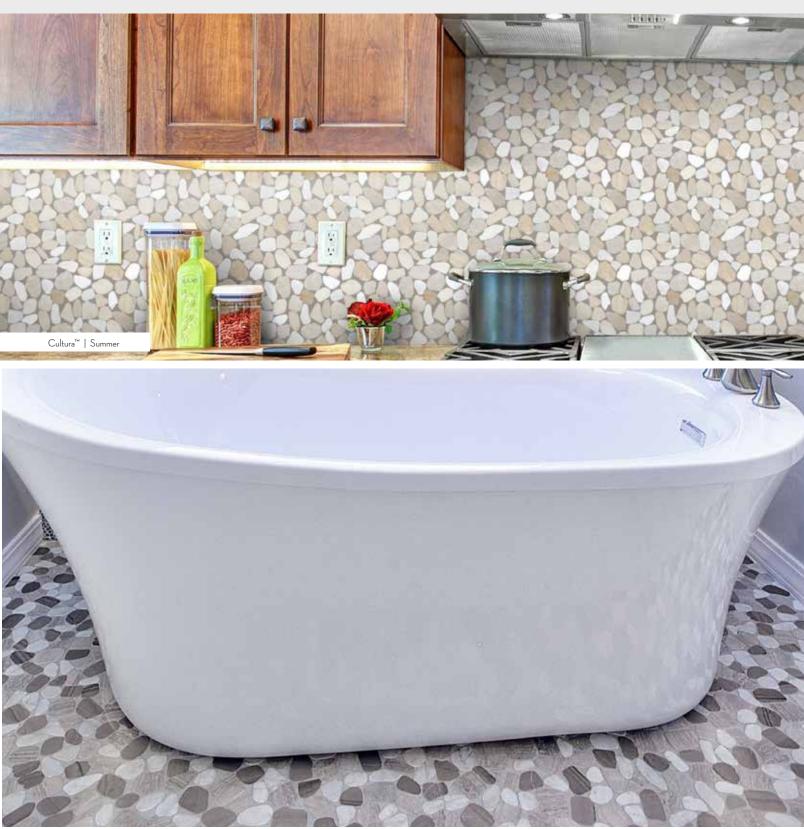

### CONFETTI II™

Recycled Glass & Porcelain Mix Mosaic

 $<sup>{}^*\!</sup>For more information visit www.emser.com. Always consult a professional for proper usage and installation.$ 

Cultura<sup>™</sup> is comprised of first-rate natural stone that is fabricated into an intriguing pebble configuration. An array of solid colors and blends are available in a subtly honed finish on an interlocking mesh.

# CULTURA<sup>TM</sup> Pebbles Mosaic

 $\mathsf{Ares}$ 

Chronos Poseidon

10"x12" Mesh 10.28"x11.49" Thickness 8mm Shade Variation Rating Testing Results\* V2

<sup>\*</sup>For more information visit www.emser.com. Always consult a professional for proper usage and installation.