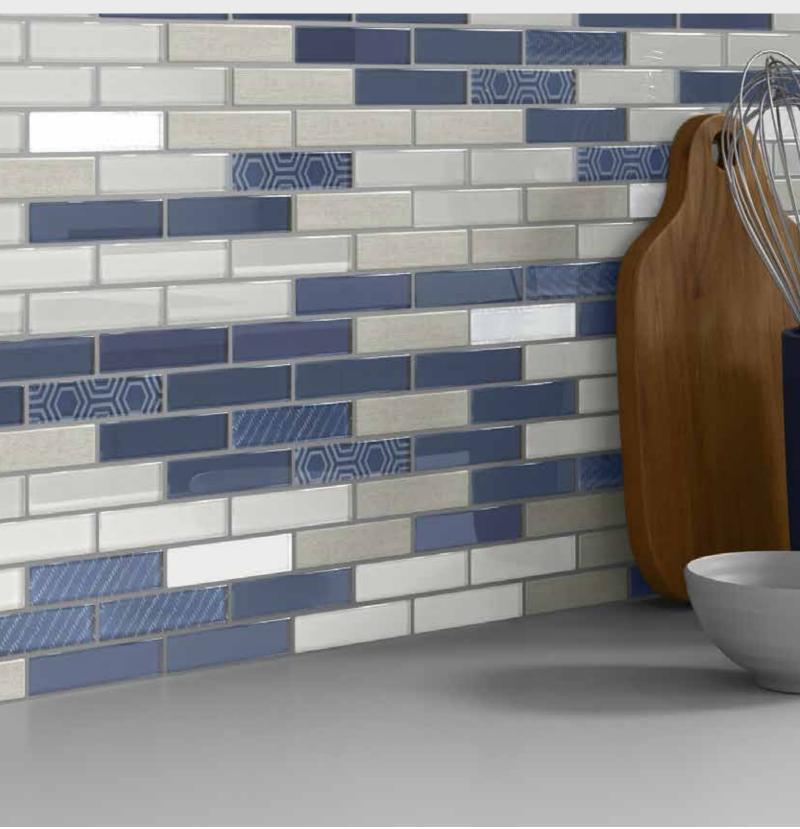

Echo™ portrays a dynamic union of shape, pattern, and sustainability. Hexagon and herringbone mosaic tiles are crafted entirely of recycled white, gray, and brown glass. Finished with high-definition inkjets of wood grain and Calacatta marble patterns, the glass mosaic series is ideal for kitchen and bath surfaces.

#### ECHO™ Recycled Glass Mosaic

Navy

Results\* V2

Morning Fog

\*For more information visit www.emser.com. Always consult a professional for proper usage and installation.

 $<sup>\</sup>hbox{\rm *For more information visit www.emser.com. Always consult a professional for proper usage and installation.}$ 