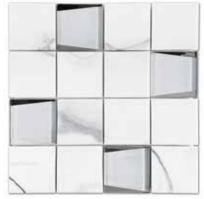

LaVie<sup>™</sup> embraces the beauty in uniqueness. The series features a dynamic stacked vertical mosaic pattern in glass mosaic.

White 3"x3"

White 3"x6"

White 2"x4" Diamond

Kaleidoscope

2"x3" Leaf

Triad

Testing