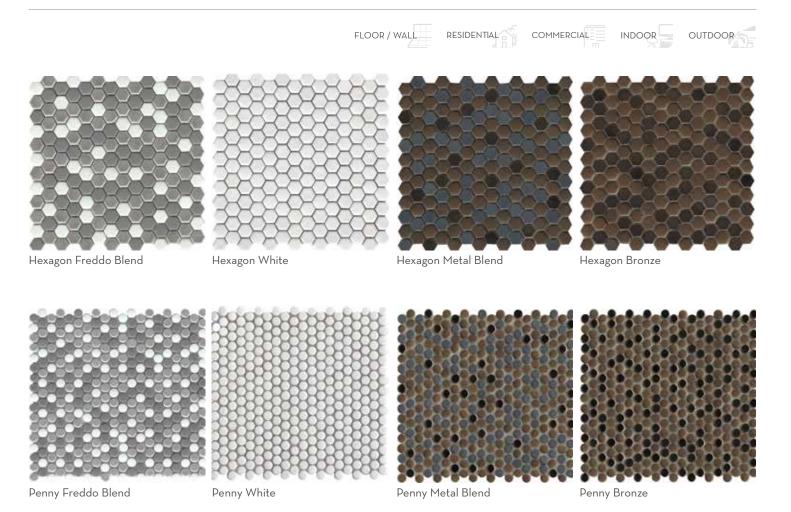

one & Glass Mosaic





 $<sup>{}^*\!</sup>For\,more\,information\,visit\,www.emser.com.\,Always\,consult\,a\,professional\,for\,proper\,usage\,and\,installation.$ 

Charisma $^{\text{TM}}$  captures the modern mosaic with picket, linear, and herringbone motifs. A wide array of soft tones alternate in varying degrees for lively visual appeal. The contemporary glass mosaic series is a blend of gloss and matte finish.

### CHARISMA™ Glass Mosaic









<sup>\*</sup>For more information visit www.emser.com. Always consult a professional for proper usage and installation.



Concept $^{\mathbb{M}}$  is a glazed glass mosaic that resembles porcelain tile. The modern shapes and neutral tones offer striking designs for walls. This series is available in a glossy finish for added interest.









\*For more information visit www.emser.com. Always consult a professional for proper usage and installation.

Bronze and Metal Colors Not Suitable for Floor Application



Confetti  $\Pi^{\mathsf{TM}}$  offers solid and multicolor blends in penny round and hexagon mosaics. This series can be used on its own to make a statement or as a decorative accent.

### CONFETTI II™

Recycled Glass & Porcelain Mix Mosaic





 $<sup>{}^*\!</sup>For more information visit www.emser.com. Always consult a professional for proper usage and installation.$ 

Cultura<sup>™</sup> is comprised of first-rate natural stone that is fabricated into an intriguing pebble configuration. An array of solid colors and blends are available in a subtly honed finish on an interlocking mesh.

# CULTURA<sup>TM</sup> Pebb