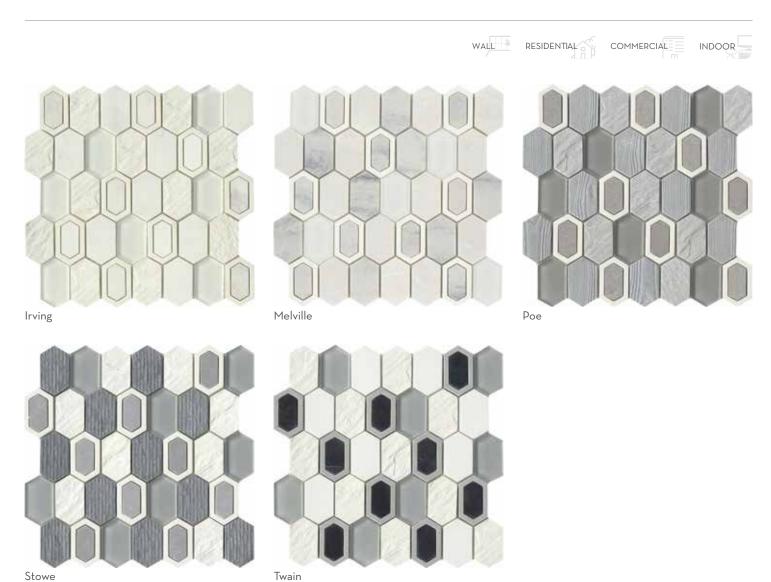

# CATALYST™ Resin Cast Stone & Glass Mosaic

 $<sup>{}^*\!</sup>For\,more\,information\,visit\,www.emser.com.\,Always\,consult\,a\,professional\,for\,proper\,usage\,and\,installation.$ 

Charisma $^{\text{TM}}$  captures the modern mosaic with picket, linear, and herringbone motifs. A wide array of soft tones alternate in varying degrees for lively visual appeal. The contemporary glass mosaic series is a blend of gloss and matte finish.