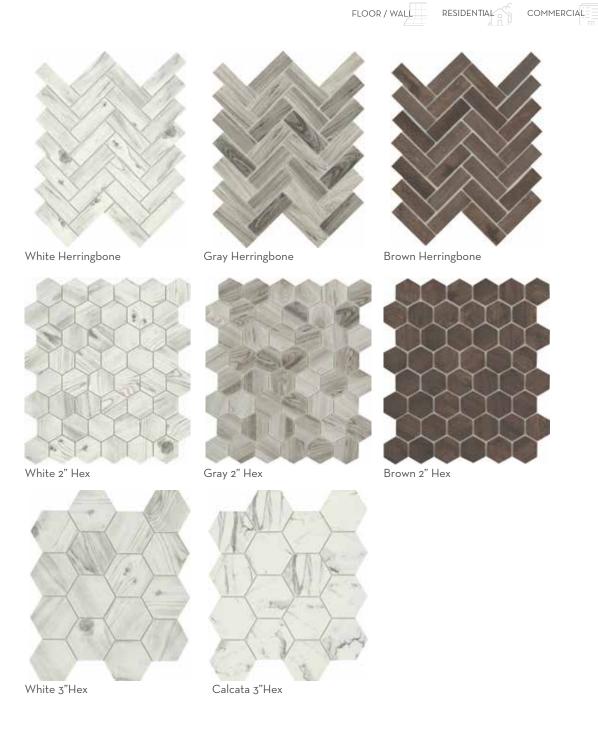

first-rate natural stone that is fabricated into an intriguing pebble configuration. An array of solid colors and blends are available in a subtly honed finish on an interlocking mesh.

# CULTURA<sup>TM</sup> Pebbles Mosaic













 $\mathsf{Ares}$ 





Chronos Poseidon

10"x12" Mesh 10.28"x11.49" Thickness 8mm Shade Variation Rating Testing Results\* V2



<sup>\*</sup>For more information visit www.emser.com. Always consult a professional for proper usage and installation.

Intricate geometrics inspired by retro patterns find new form in Diva™. Bold motifs feature a splash of metallic bling for a true statement in decorative mosaic design. Four available colors offer a multi-dimensional focal point for your next project.

DIVA<sup>TM</sup>
Glazed Ceramic Mosaic



OUTDOOR

INDOOR





<sup>\*</sup>For more information visit www.emser.com. Always consult a professional for proper usage and installation. Not suitable for outdoor floor.





Echo™ portrays a dynamic union of shape, pattern, and sustainability. Hexagon and herringbone mosaic tiles are crafted entirely of recycled white, gray, and brown glass. Finished with high-definition inkjets of wood grain and Calacatta marble patterns, the glass mosaic series is ideal for kitchen and bath surfaces.

#### ECHO™ Recycled Glass Mosaic











Navy

Results\* V2

Morning Fog

\*For more information visit www.emser.com. Always consult a professional for proper usage and installation.















 $<sup>\</sup>hbox{\rm *For more information visit www.emser.com. Always consult a professional for proper usage and ins