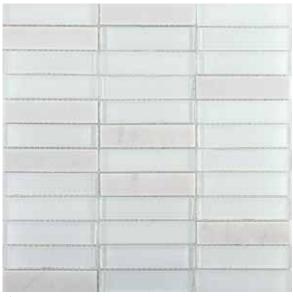

Entity $^{\rm M}$  is a stylish combination of glass and stone creating stunning mosaics. This look is achieved with intriguing color options and a unique design.

Sustainability Attributes

6mm

Shade Variation Rating

Thickness

Testing

Results\* V2

<sup>\*</sup>For more information visit www.emser.com. Always consult a professional for proper usage and installation.

Feature  $^{\mathbb{M}}$  is a groutless stone mosaic that is easy to install and turns an ordinary wall into a showpiece. The unique texture, color and three dimensional look of Feature  $^{\mathbb{M}}$  provides depth and warmth to any installation.