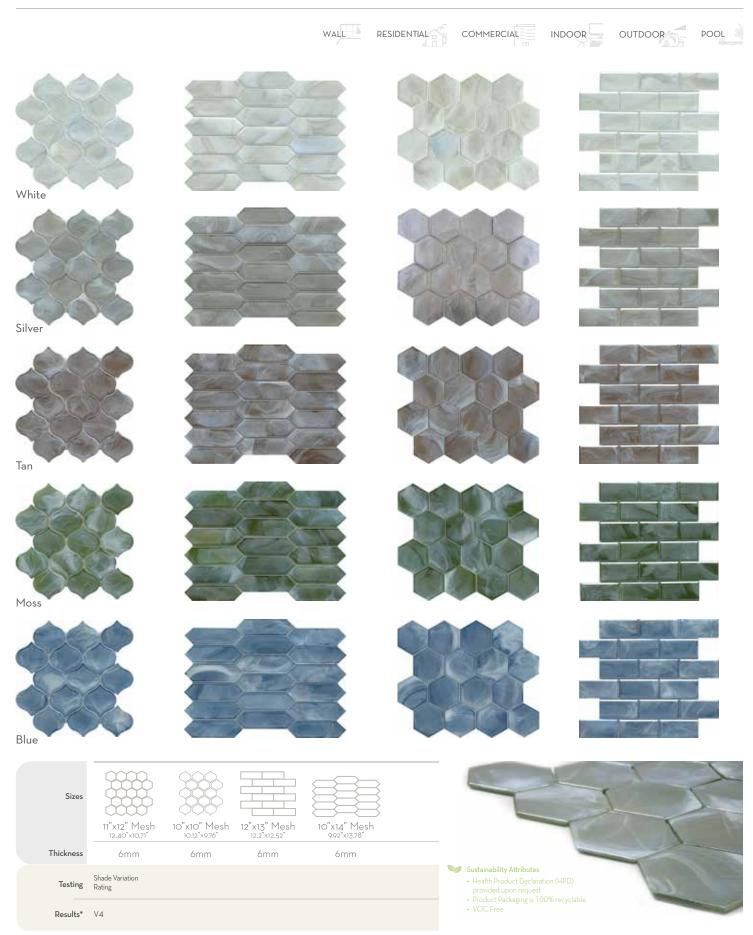

## SPIN<sup>™</sup> Glazed Porcelain Mosaic

 $<sup>^*</sup>$ For more information visit www.emser.com. Always consult a professional for proper usage and installation.

Geometry and whimsy meet to make a splash with one of Emser's latest collections of decorative glass tiles. Invite modern backsplashes and bold surface designs to today's kitchens, baths, accent walls, and pools. Made of molten glass, the swirl design of each piece is unique making this a one-of-a-kind tile. A dazzling iridescent finish available in five colorways: White, Silver, Tan, Moss, and Blue.

#### SPLASH™ Glass Mosaic

Haiku

Poem

Sizes 12"x12" Mesh 12.15"x12.05" Thickness 4mm Shade Variation Rating Testing Results\* V3

 $<sup>{}^*\!</sup>For more information visit www.emser.com. Always consult a professional for proper usage and installation.$ 