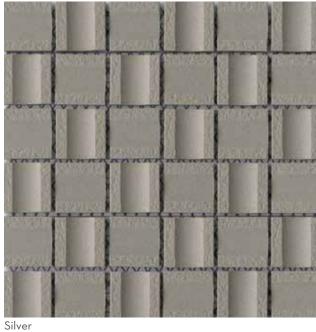

Modan<sup>™</sup> porcelain tile is a study in the power of contrasts – smooth and concave, rough and matte, light and shadow. Simple in concept with an appreciation for modern design, Modan calls to the senses, while enhancing any space where this unique tile lives. Four rich colors open the door to possibility.

POOL

 $<sup>^*</sup>$ For more information visit www.emser.com. Always consult a professional for proper usage and installation.

Motifs of Morocco are easily recognizable in this namesake tile. Arabesque shapes in both warm and cool tones add a classic accent to any wall or backsplash application.