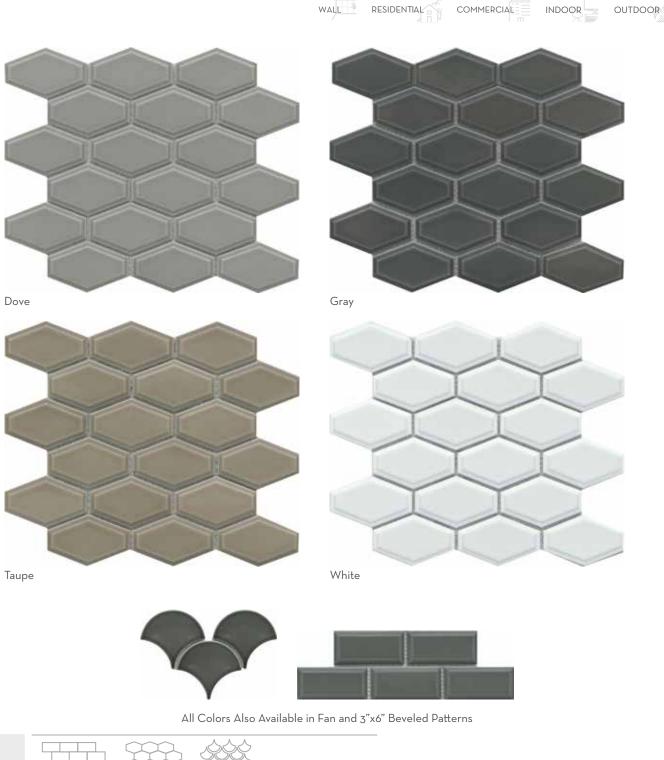

WALL

RESIDENTIAL

COMMERCIAL

INDOOR

OUTDOOR

Fawn

Olive

Gray

White

The term Hanami™ (Japanese for "flower viewing") describes the famous tradition of the cherry blossom festival. The glazed porcelain stoneware is a curated collection of architectural ceramics inspired from Japan. Each color exudes a gentle lightness thanks to their pure, simple, and carefree tones.