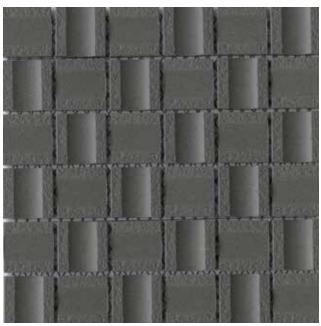

Modan<sup>™</sup> porcelain tile is a study in the power of contrasts – smooth and concave, rough and matte, light and shadow. Simple in concept with an appreciation for modern design, Modan calls to the senses, while enhancing any space where this unique tile lives. Four rich colors open the door to possibility.

POOL

 $<sup>^*</sup>$ For more information visit www.emser.com. Always consult a professional for proper usage and installation.

Motifs of Morocco are easily recognizable in this namesake tile. Arabesque shapes in both warm and cool tones add a classic accent to any wall or backsplash application.