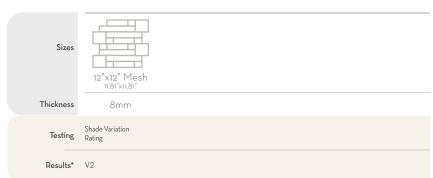

Entity $^{\rm M}$  is a stylish combination of glass and stone creating stunning mosaics. This look is achieved with intriguing color options and a unique design.

Sustainability Attributes

6mm

Shade Variation Rating

Thickness

Testing

Results\* V2

<sup>\*</sup>For more information visit www.emser.com. Always consult a professional for proper usage and installation.

Feature  $^{\mathbb{M}}$  is a groutless stone mosaic that is easy to install and turns an ordinary wall into a showpiece. The unique texture, color and three dimensional look of Feature  $^{\mathbb{M}}$  provides depth and warmth to any installation.