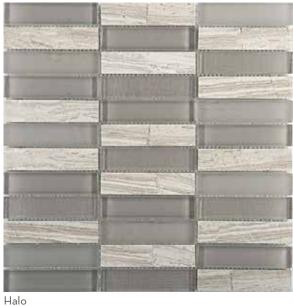

## IMPULSE™

Marble, Limestone & Antique Mirrored Glass Mosaic

Sustainability Attributes

Infinity  $^{\text{\tiny M}}$  is a glass mosaic series featuring soothing colors, perfect for any design application and space.

Not Suitable for Commercial Floor

Application

The clean, striking look of Influence™ offers a retro vibe in a traditional mosaic. A variety of classic shapes from penny tile to arabesque inspire striking designs. The glossy finish provides enhanced visual interest.