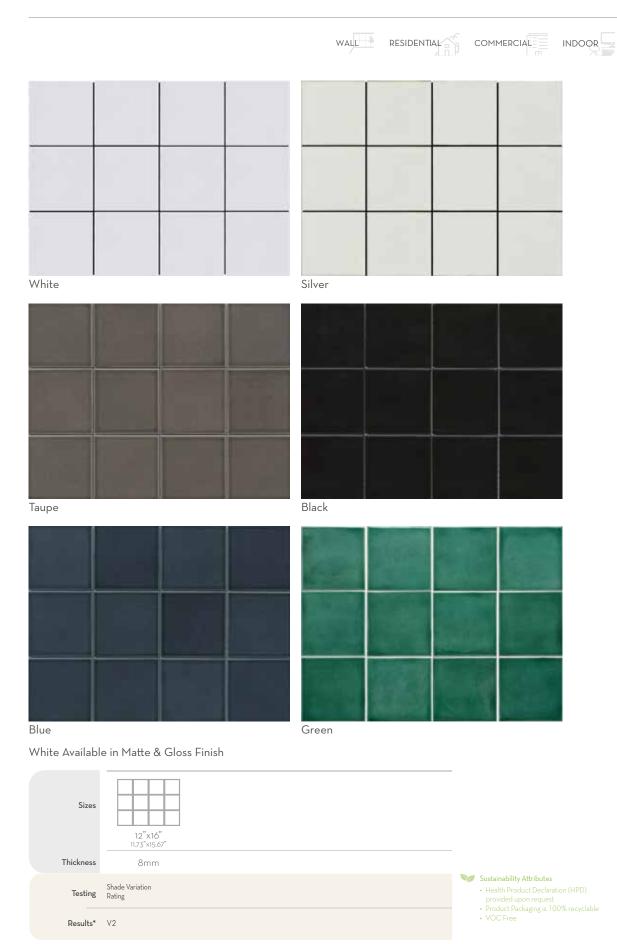

KAZE™
Glazed Ceramic Mosaic

<sup>\*</sup>For more information visit www.emser.com. Always consult a professional for proper usage and installation.

Add dimension to a room with 3D tiles & instantly get a unique and classic look in any bathroom or kitchen setting with Kinetic T<sup>™</sup>. Kinetic ceramic mosaics create smooth, lowmaintenance surfaces and come in 5 different colors. These 3D tiles are versatile for all kinds of applications creating a modern and clean look.