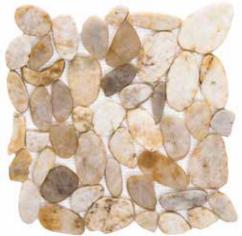

Black

<sup>\*</sup>For more information visit www.emser.com. Always consult a professional for proper usage and installation.

Rivera Pebbles<sup>™</sup> recalls the burnished stones that grace the famous beaches along the French Riviera. Available on interlocking mesh, Rivera Pebbles<sup>™</sup> brings a relaxed harmony to interior spaces.

#### RIVERA PEBBLES™

Flat Pebble Mosaic

 $<sup>\</sup>hbox{^*For more information visit www.emser.com. Always consult a professional for proper usage and installation.}$ 

The clean, natural design aesthetic of  $Source^{TM}$  is amplified through its neutral color palette. The contemporary shapes and smooth, matte finish make Source the tile of choice.