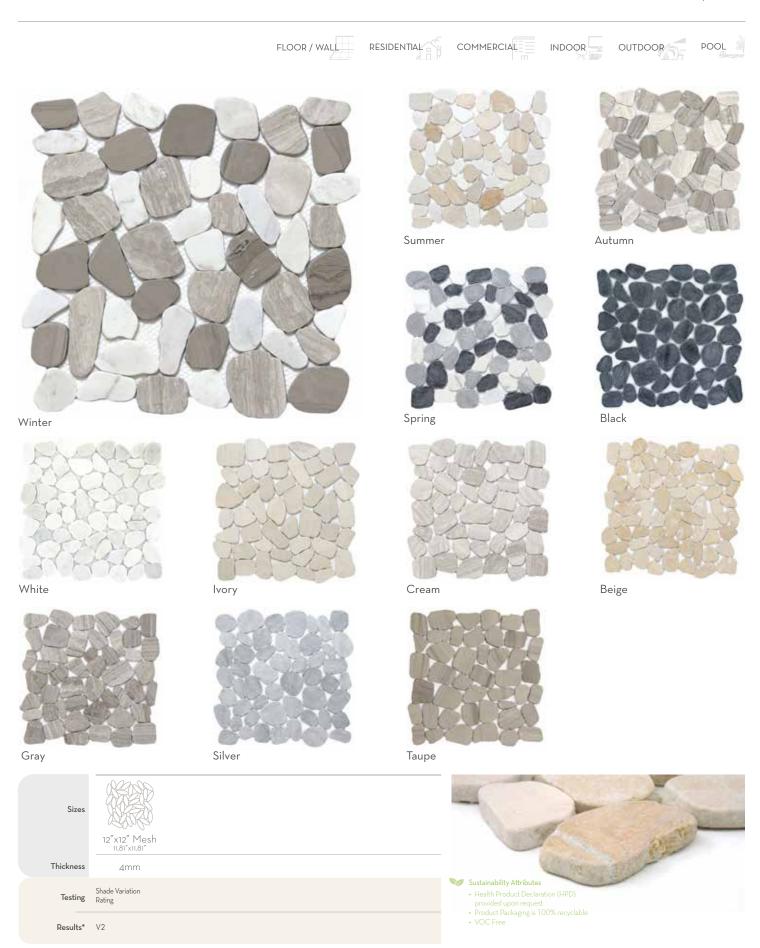

### CONFETTI II™

Recycled Glass & Porcelain Mix Mosaic

 $<sup>{}^*\!</sup>For more information visit www.emser.com. Always consult a professional for proper usage and installation.$ 

Cultura<sup>™</sup> is comprised of first-rate natural stone that is fabricated into an intriguing pebble configuration. An array of solid colors and blends are available in a subtly honed finish on an interlocking mesh.