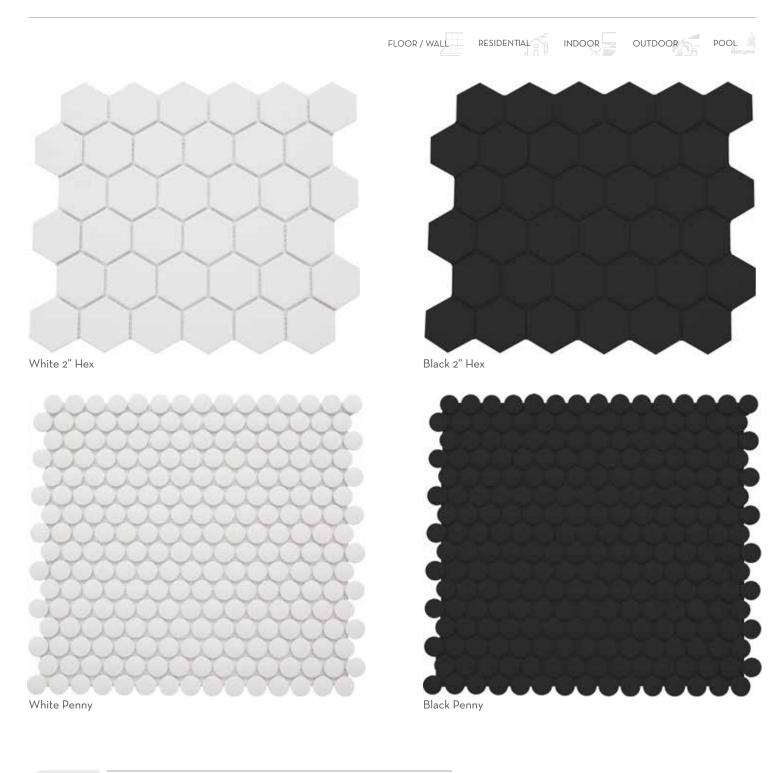

### REZONE™ Unglazed Porcelain Mosaic

Rezone™ | White Penny

RIVERA PEBBLES™

RESIDENTIAL FLOOR / WALL COMMERCIAL INDOOR OUTDOOR

5 Colors | 1 Size

Cream

Gold

4 Color Blend