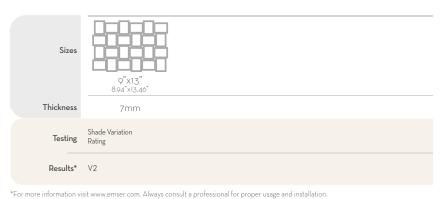

Modan<sup>™</sup> porcelain tile is a study in the power of contrasts – smooth and concave, rough and matte, light and shadow. Simple in concept with an appreciation for modern design, Modan calls to the senses, while enhancing any space where this unique tile lives. Four rich colors open the door to possibility.

POOL

 $<sup>^*</sup>$ For more information visit www.emser.com. Always consult a professional for proper usage and installation.

Motifs of Morocco are easily recognizable in this namesake tile. Arabesque shapes in both warm and cool tones add a classic accent to any wall or backsplash application.