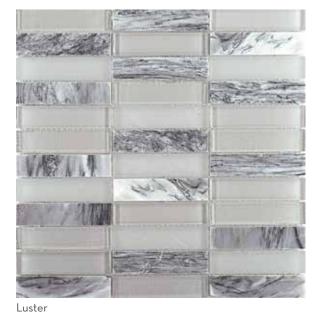

## IMPULSE™

Marble, Limestone & Antique Mirrored Glass Mosaic

Sustainability Attributes

Infinity  $^{\text{\tiny M}}$  is a glass mosaic series featuring soothing colors, perfect for any design application and space.

Not Suitable for Commercial Floor

Application

The clean, striking look of Influence™ offers a retro vibe in a traditional mosaic. A variety of classic shapes from penny tile to arabesque inspire striking designs. The glossy finish provides enhanced visual interest.