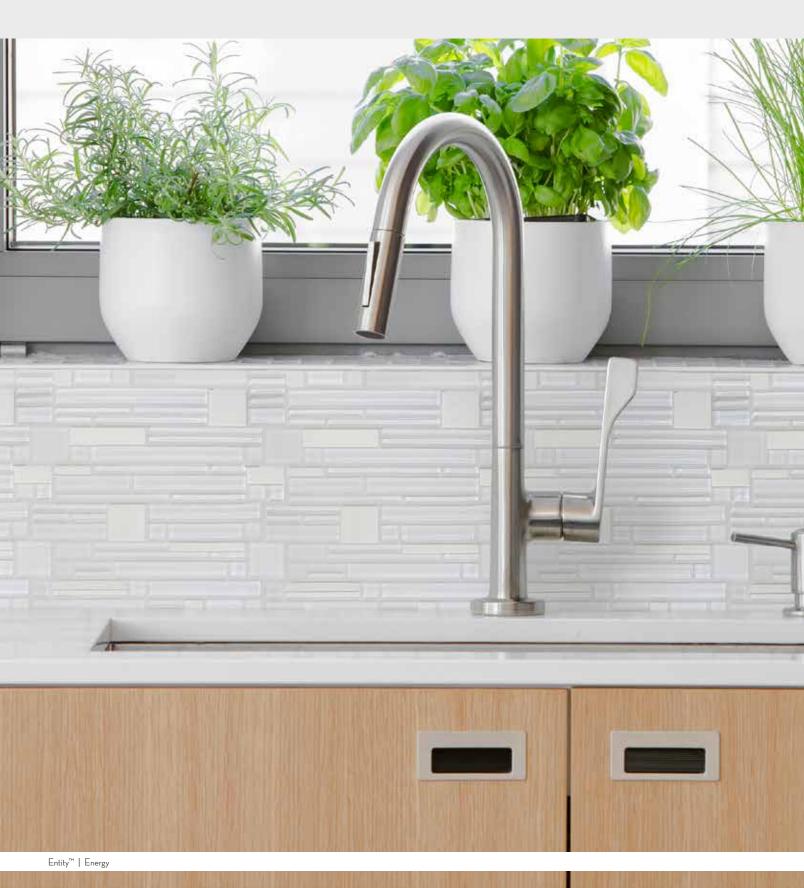

Entity $^{\rm M}$  is a stylish combination of glass and stone creating stunning mosaics. This look is achieved with intriguing color options and a unique design.

Sustainability Attributes

6mm

Shade Variation Rating