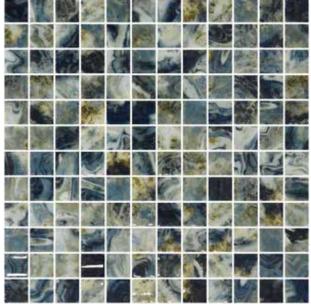

Literati<sup>™</sup> combines the elements of glass and stone in a striking pattern. Various textures and stone blends add character and charm to this unique collection of mosaics.

 $<sup>\</sup>hbox{*For more information visit www.emser.com. Always consult a professional for proper usage and installation.}$ 

Results\* 3"x6" - V1

Lustrous color shines through in this exclusive glass and stone mosaic line. Lucente $^{\text{TM}}$  can be used on its own or combined with wall tile to make a lasting impression.