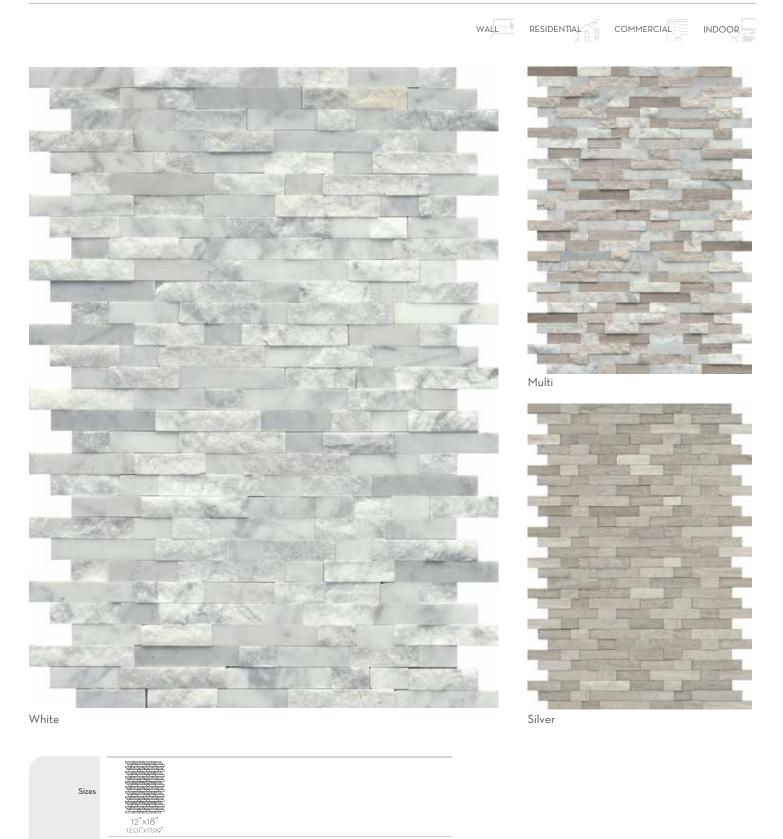

in Hex, Cube, Herringbone, Linear designs as well as a modern look with metal accents.

LINK<sup>TM</sup>
Marble Groutless Mosaic

 $<sup>\</sup>hbox{^*For more information visit www.emser.com. Always consult a professional for proper usage and installation.}$ 

Literati<sup>™</sup> combines the elements of glass and stone in a striking pattern. Various textures and stone blends add character and charm to this unique collection of mosaics.

 $<sup>\</sup>hbox{*For more information visit www.emser.com. Always consult a professional for proper usage and installation.}$ 