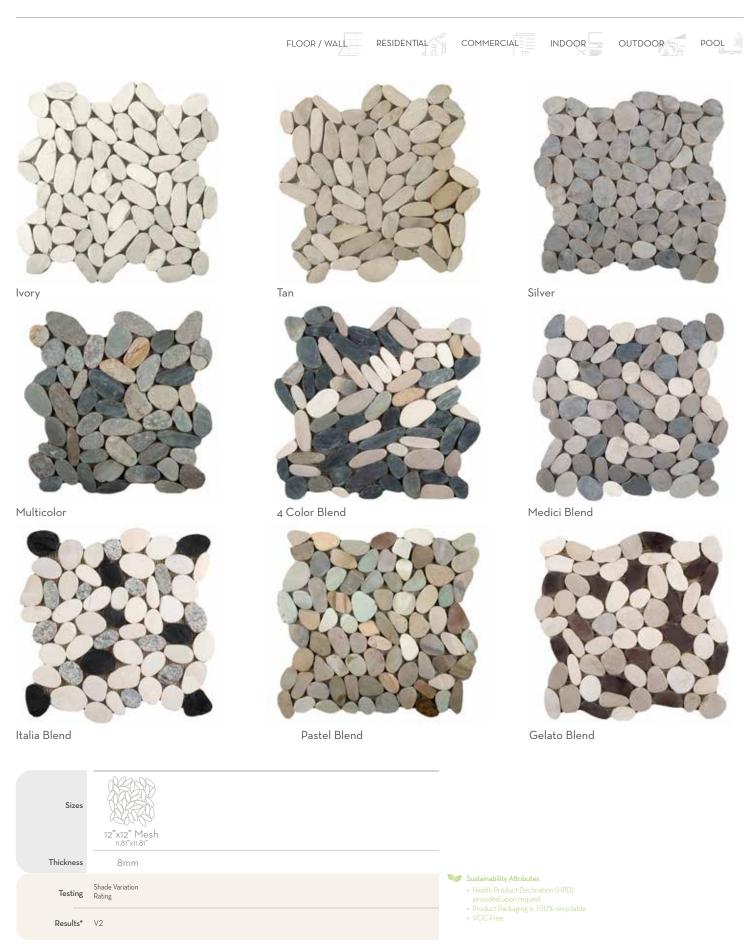

Black

<sup>\*</sup>For more information visit www.emser.com. Always consult a professional for proper usage and installation.

Rivera Pebbles<sup>™</sup> recalls the burnished stones that grace the famous beaches along the French Riviera. Available on interlocking mesh, Rivera Pebbles<sup>™</sup> brings a relaxed harmony to interior spaces.

#### RIVERA PEBBLES™

Flat Pebble Mosaic

 $<sup>\</sup>hbox{^*For more information visit www.emser.com. Always consult a professional for proper usage and installation.}$ 

The clean, natural design aesthetic of  $Source^{TM}$  is amplified through its neutral color palette. The contemporary shapes and smooth, matte finish make Source the tile of choice.