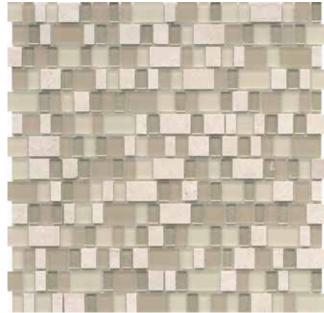

## IMPULSE™

Marble, Limestone & Antique Mirrored Glass Mosaic

Sustainability Attributes

Infinity  $^{\text{\tiny M}}$  is a glass mosaic series featuring soothing colors, perfect for any design application and space.