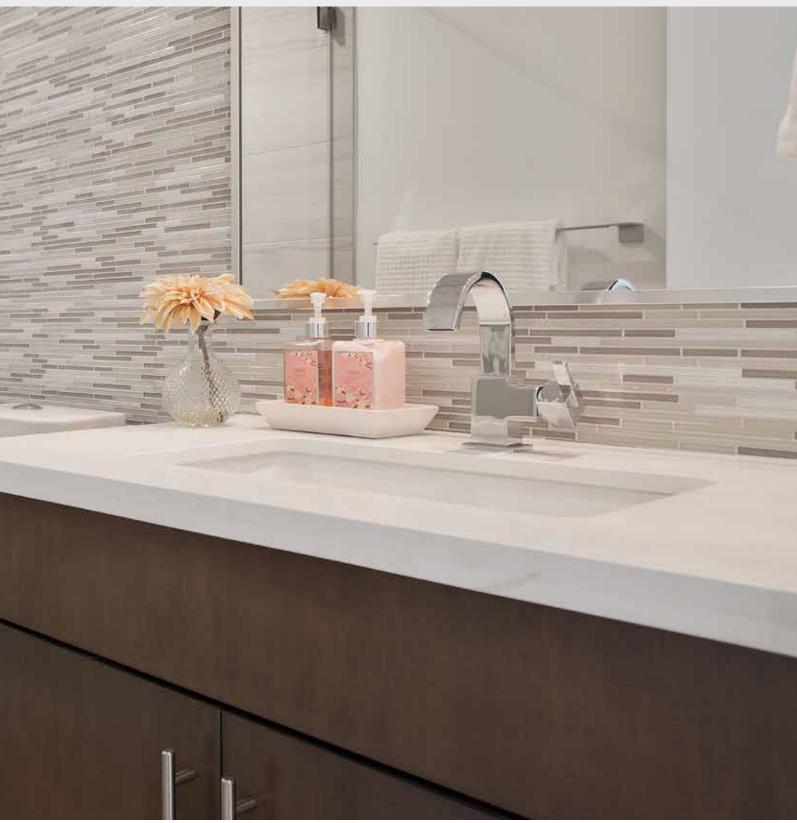

IMPACT™

Glazed Porcelain Mosaic

 $<sup>^*</sup>$ For more information visit www.emser.com. Always consult a professional for proper usage and installation.

Results\* V2

Chevron patterns continue to bring a contemporary viewpoint to interiors. The result: a simple and seamless installation for a striking look that is both modern and cool. Available in four colorways: Cream, Blue, Winter, and White.