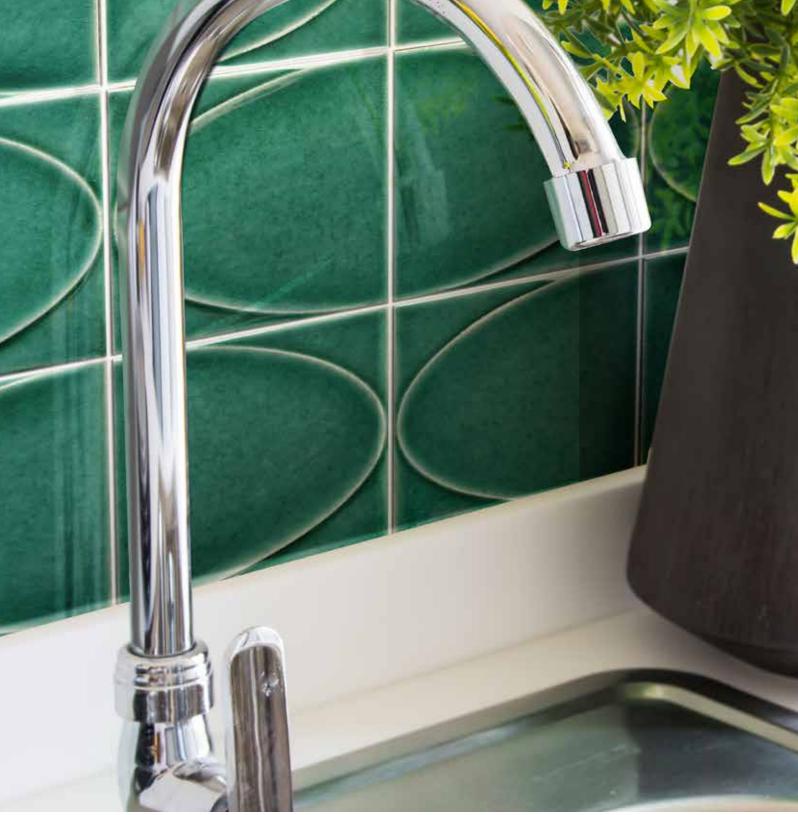

Bizou<sup>™</sup> marble, grout-less mosaic takes inspiration from iconic motifs in architecture and fashion – chevron, crest, damask and peak. The use of marble brings an ornamental and classic visual to kitchens, baths and other rooms. The four patterns in striking and contrasting neutrals make an elegant statement.

BIZOU™

Groutless Marble Mosaic

 $<sup>{}^*\!</sup>For more information visit www.emser.com. Always consult a professional for proper usage and installation.$ 

Results\* V2

With an interesting mix of materials, Catalyst™ creates an exclusive collection of surface effects. This line presents an array of options using hexagon shaped mosaics and combinations of textures made of glass, cast stone and natural stone.