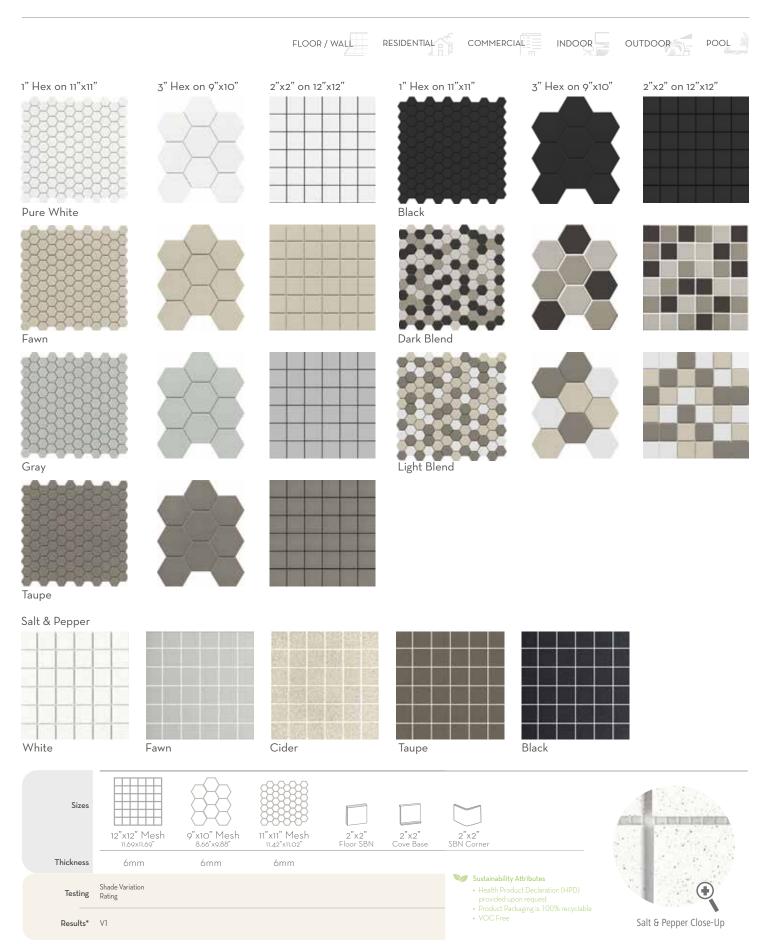

IMPACT™

Glazed Porcelain Mosaic

 $<sup>^*</sup>$ For more information visit www.emser.com. Always consult a professional for proper usage and installation.

Results\* V2

Chevron patterns continue to bring a contemporary viewpoint to interiors. The result: a simple and seamless installation for a striking look that is both modern and cool. Available in four colorways: Cream, Blue, Winter, and White.