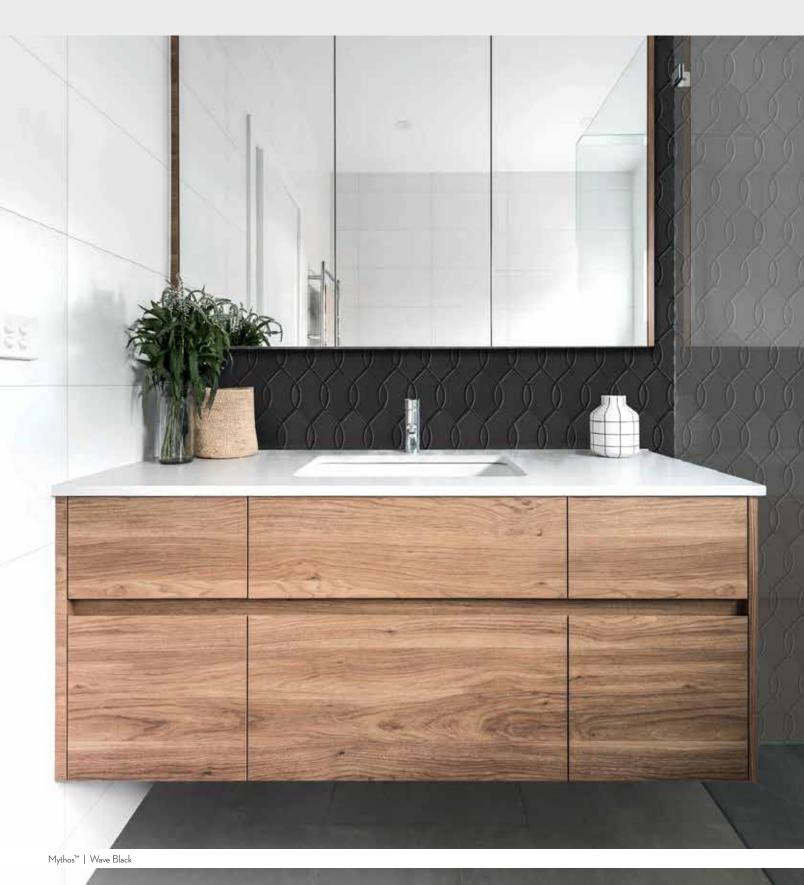

 $<sup>{}^*\!</sup>For more information visit www.emser.com. Always consult a professional for proper usage and installation.$ 

Arabesque, petal, and wave motifs are the backbone for Mythos™. The Greek mythology-inspired collection features classic shapes perfect for decorative looks at home. Available in black, gray and white for a seamless fit into any design - while still making a signature impact.

### MYTHOS™ Glazed Ceramic Mosaic

POOL

 $<sup>{}^*\!</sup>For more information visit www.emser.com. Always consult a professional for proper usage and installation.$ 

 $\mathsf{Nagara}^\mathsf{TM}$  ceramic mosaic tile celebrates the ebb and flow between solids and textures. The glossy brick design is a mix of linear texture and subtle shade variations. Available in four timeless colorways, Nagara is a perfect complement for any design aesthetic.