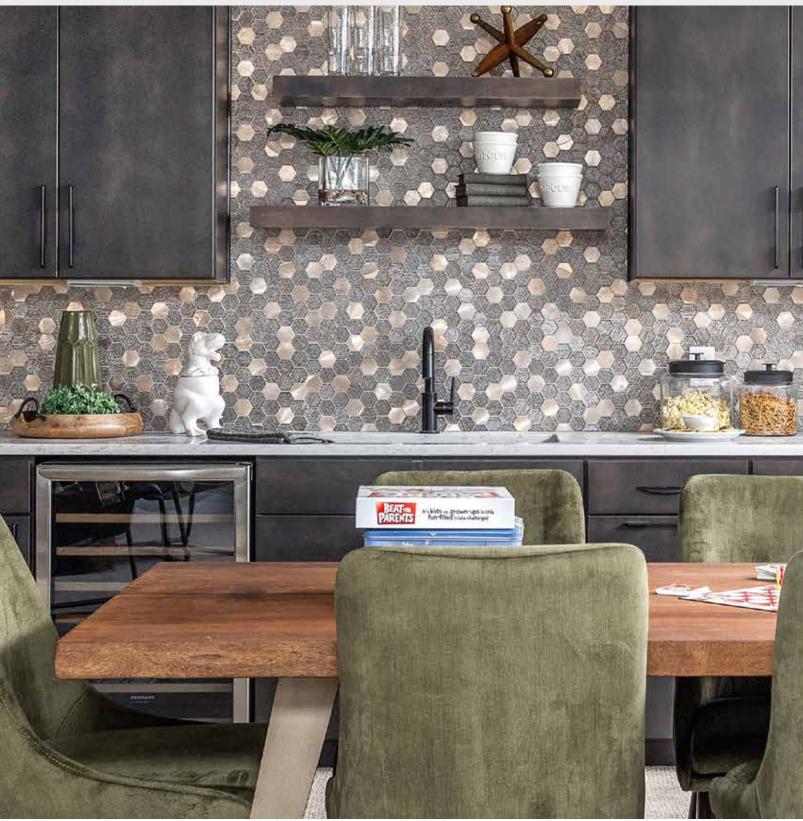

BIZOU™

Groutless Marble Mosaic

 $<sup>{}^*\!</sup>For more information visit www.emser.com. Always consult a professional for proper usage and installation.$ 

Results\* V2

With an interesting mix of materials, Catalyst™ creates an exclusive collection of surface effects. This line presents an array of options using hexagon shaped mosaics and combinations of textures made of glass, cast stone and natural stone.

# CATALYST™ Resin Cast Stone & Glass Mosaic

 $<sup>{}^*\!</sup>For\,more\,information\,visit\,www.emser.com.\,Always\,consult\,a\,professional\,for\,proper\,usage\,and\,installation.$ 

Charisma $^{\text{TM}}$  captures the modern mosaic with picket, linear, and herringbone motifs. A wide array of soft tones alternate in varying degrees for lively visual appeal. The contemporary glass mosaic series is a blend of gloss and matte finish.