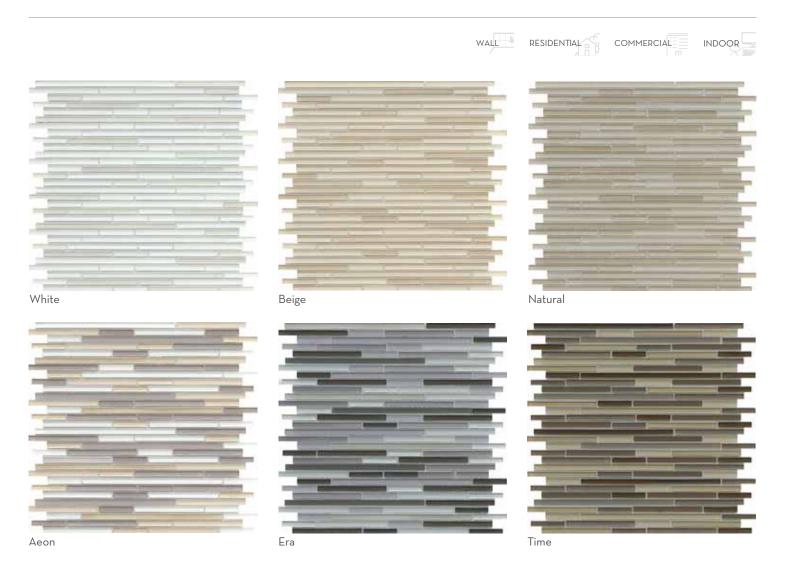

Unique $^{\text{TM}}$  is an exclusive combination of glass and stone blend mosaics, creating a modern look. This fabulous mosaic series includes a variety of colors to allow for versatile design options.