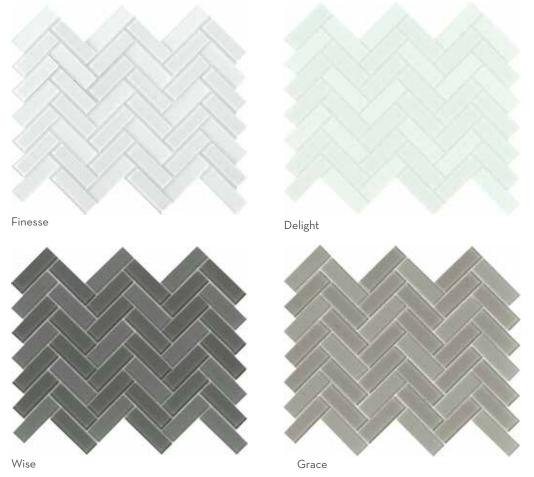

### CHARISMA™ Glass Mosaic

<sup>\*</sup>For more information visit www.emser.com. Always consult a professional for proper usage and installation.

Concept $^{\mathbb{M}}$  is a glazed glass mosaic that resembles porcelain tile. The modern shapes and neutral tones offer striking designs for walls. This series is available in a glossy finish for added interest.