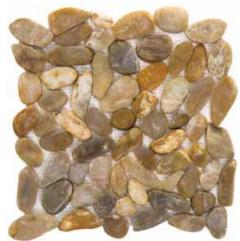

Black

<sup>\*</sup>For more information visit www.emser.com. Always consult a professional for proper usage and installation.

Rivera Pebbles<sup>™</sup> recalls the burnished stones that grace the famous beaches along the French Riviera. Available on interlocking mesh, Rivera Pebbles<sup>™</sup> brings a relaxed harmony to interior spaces.

#### RIVERA PEBBLES™

Flat Pebble Mosaic

 $<sup>\</sup>hbox{^*For more information visit www.emser.com. Always consult a professional for proper usage and installation.}$ 

The clean, natural design aesthetic of  $Source^{TM}$  is amplified through its neutral color palette. The contemporary shapes and smooth, matte finish make Source the tile of choice.