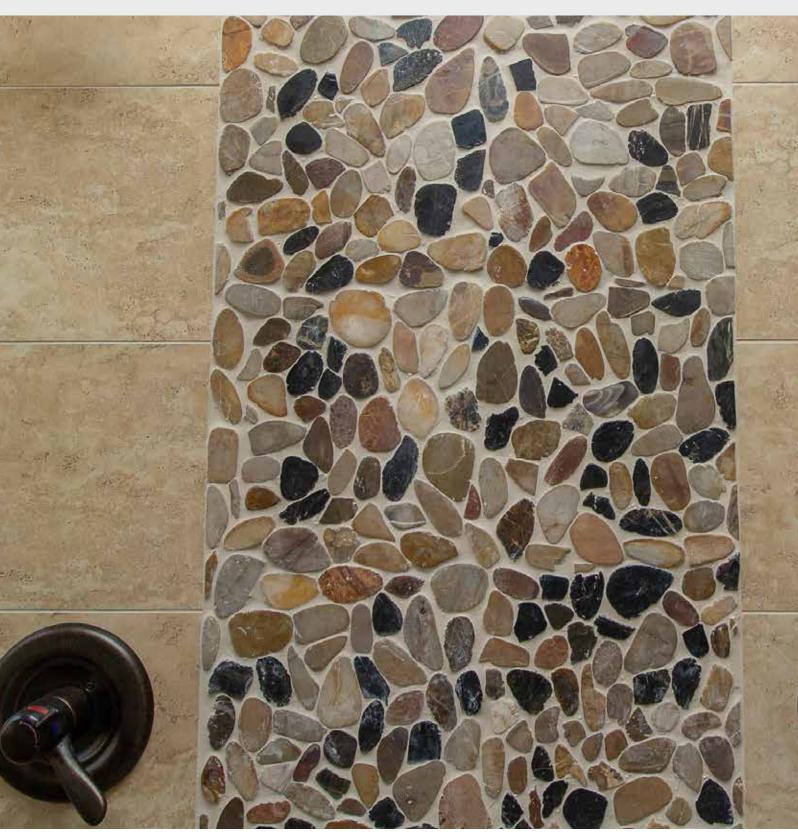

### CONFETTI II™

Recycled Glass & Porcelain Mix Mosaic

 $<sup>{}^*\!</sup>For more information visit www.emser.com. Always consult a professional for proper usage and installation.$ 

Cultura<sup>™</sup> is comprised of first-rate natural stone that is fabricated into an intriguing pebble configuration. An array of solid colors and blends are available in a subtly honed finish on an interlocking mesh.

# CULTURA<sup>TM</sup> Pebbles Mosaic

 $\mathsf{Ares}$ 

Chronos Poseidon

10"x12" Mesh 10.28"x11.49" Thickness 8mm Shade Variation Rating Testing Results\* V2

<sup>\*</sup>For more information visit www.emser.com. Always consult a professional for proper usage and installation.