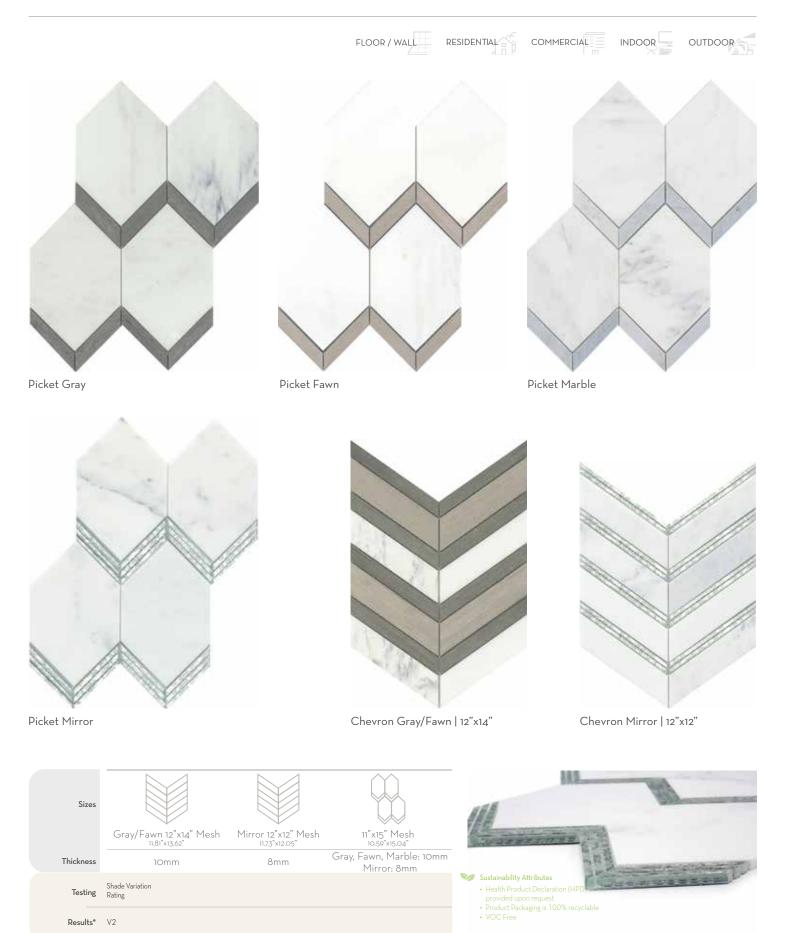

OMNI<sup>TM</sup>
Glazed Porcelain Mosaic

 $<sup>{}^*\!</sup>For\,more\,information\,visit\,www.emser.com.\,Always\,consult\,a\,professional\,for\,proper\,usage\,and\,installation.$ 

Picket $^{\text{M}}$  is inspired by the simplistic angles of a picket fence in a shimmering glass mosaic pattern. With warm tones, the collection exudes a contemporary approach to wall design.

Bronze

Chrome

 $<sup>{}^*\!</sup>For more information visit www.emser.com. Always consult a professional for proper usage and installation.$ 

Retro II™ revisits a classic mod-inspired mosaic with a unique blend of metallic and crackled finishes. Each hue expresses a slightly different contrasting color, enhancing the crackled texture.