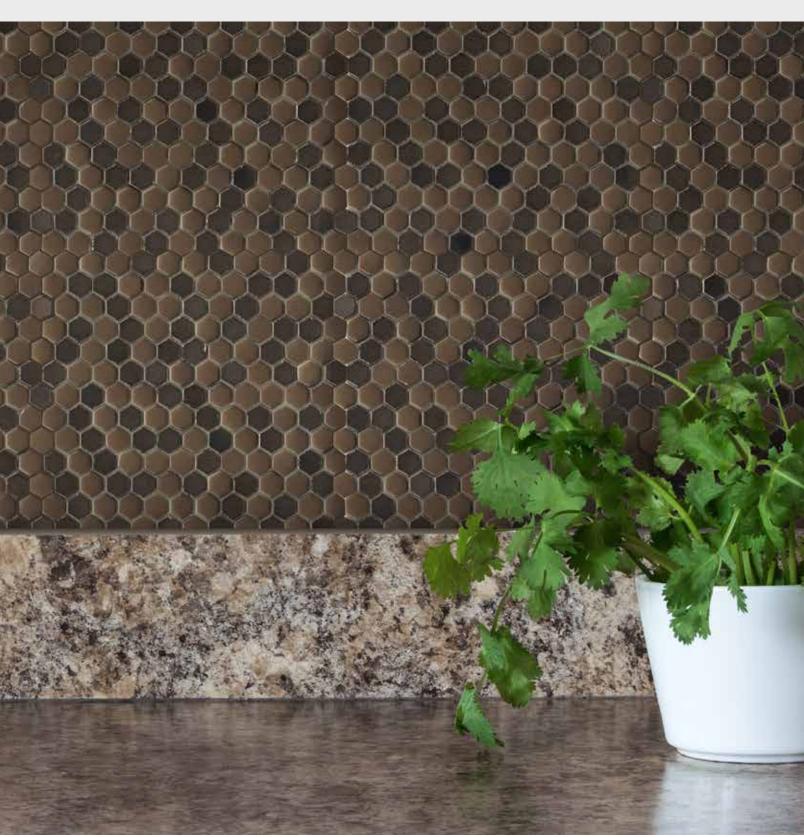

BIZOU™

Groutless Marble Mosaic

 $<sup>{}^*\!</sup>For more information visit www.emser.com. Always consult a professional for proper usage and installation.$ 

Results\* V2

With an interesting mix of materials, Catalyst™ creates an exclusive collection of surface effects. This line presents an array of options using hexagon shaped mosaics and combinations of textures made of glass, cast stone and natural stone.

# CATALYST™ Resin Cast Stone & Glass Mosaic

 $<sup>{}^*\!</sup>For\,more\,information\,visit\,www.emser.com.\,Always\,consult\,a\,professional\,for\,proper\,usage\,and\,installation.$ 

Charisma $^{\text{TM}}$  captures the modern mosaic with picket, linear, and herringbone motifs. A wide array of soft tones alternate in varying degrees for lively visual appeal. The contemporary glass mosaic series is a blend of gloss and matte finish.