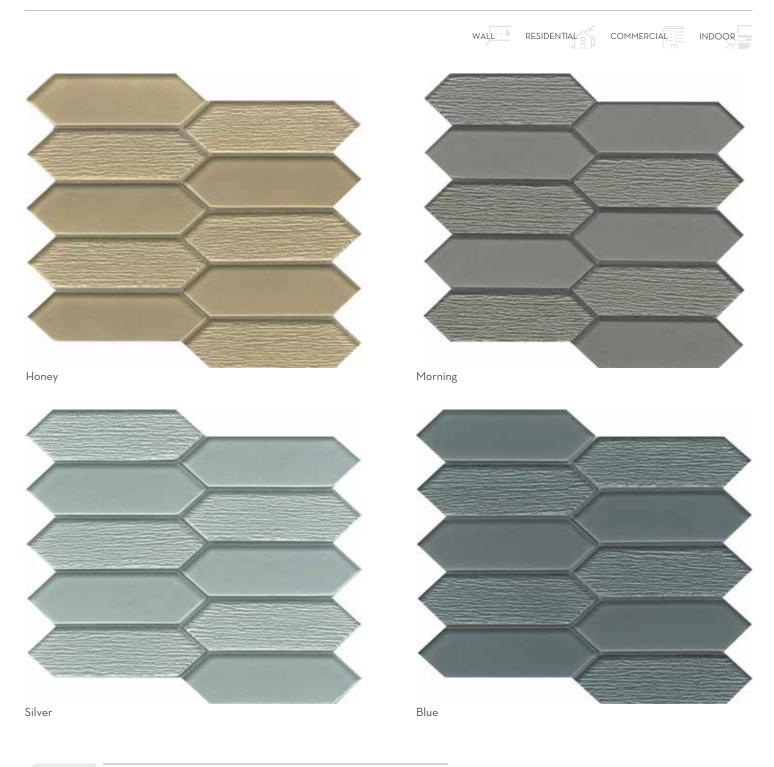

OMNI<sup>TM</sup>
Glazed Porcelain Mosaic

 $<sup>{}^*\!</sup>For\,more\,information\,visit\,www.emser.com.\,Always\,consult\,a\,professional\,for\,proper\,usage\,and\,installation.$ 

Picket $^{\text{M}}$  is inspired by the simplistic angles of a picket fence in a shimmering glass mosaic pattern. With warm tones, the collection exudes a contemporary approach to wall design.

Bronze

Chrome

 $<sup>{}^*\!</sup>For more information visit www.emser.com. Always consult a professional for proper usage and installation.$ 

Retro II™ revisits a classic mod-inspired mosaic with a unique blend of metallic and crackled finishes. Each hue expresses a slightly different contrasting color, enhancing the crackled texture.