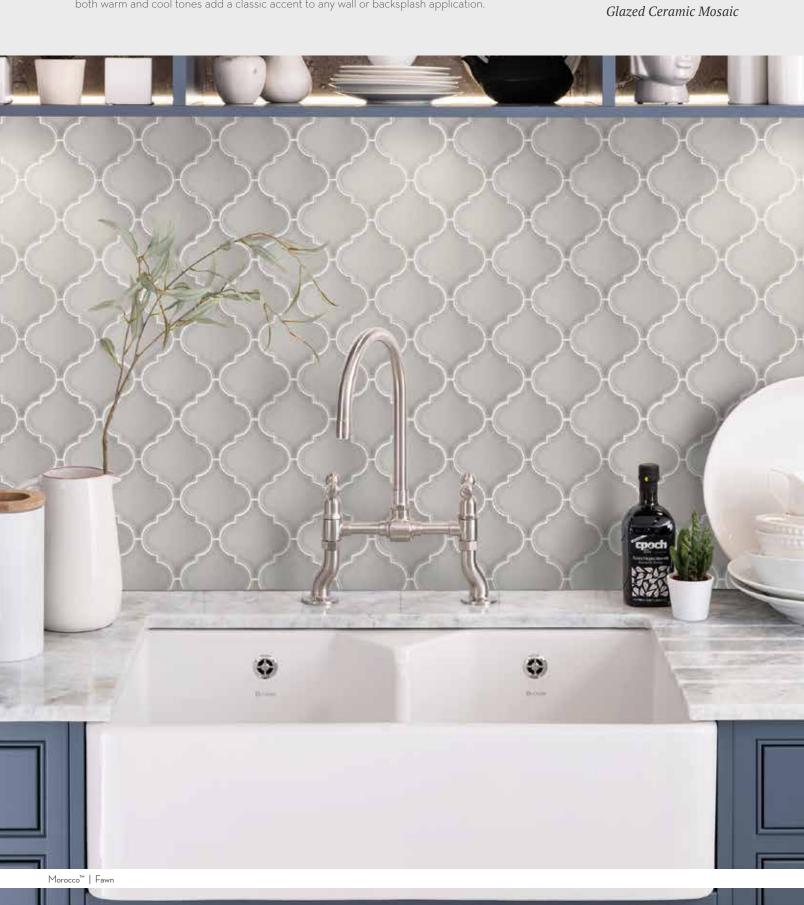

POOL

 $<sup>^*</sup>$ For more information visit www.emser.com. Always consult a professional for proper usage and installation.

Motifs of Morocco are easily recognizable in this namesake tile. Arabesque shapes in both warm and cool tones add a classic accent to any wall or backsplash application.

 $<sup>{}^*\!</sup>For more information visit www.emser.com. Always consult a professional for proper usage and installation.$ 

Arabesque, petal, and wave motifs are the backbone for Mythos™. The Greek mythology-inspired collection features classic shapes perfect for decorative looks at home. Available in black, gray and white for a seamless fit into any design - while still making a signature impact.