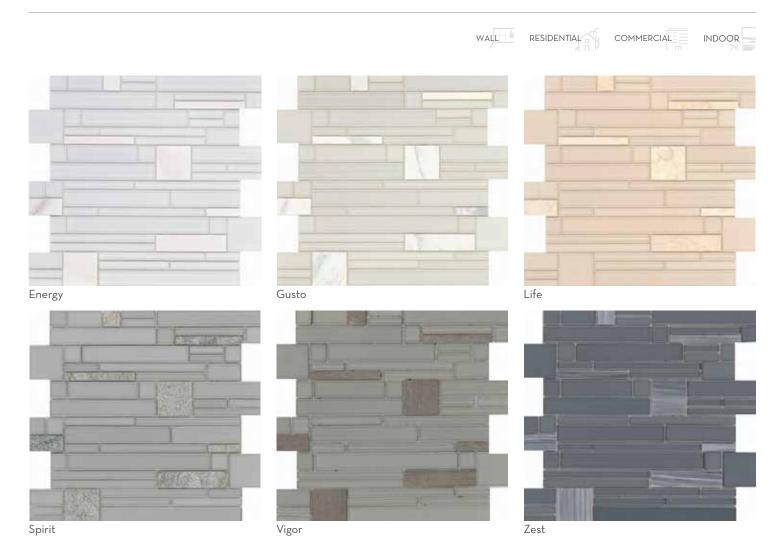

Bizou<sup>™</sup> marble, grout-less mosaic takes inspiration from iconic motifs in architecture and fashion – chevron, crest, damask and peak. The use of marble brings an ornamental and classic visual to kitchens, baths and other rooms. The four patterns in striking and contrasting neutrals make an elegant statement.

All Peak Colors Available in Size 10"x12" Not pictured White/Gray and White/White

White / Gray

All Damask Colors Available in Size 9"x13" Not pictured White/Cream, White/White, and White/Black

White / White White / Cream
All Chevron Colors Available in Size 12"x13"
Not pictured Cream/Taupe and Black/White

Black / White
All Crest Colors Available in Size 13"x13"
Not pictured White/Cream, White/Taupe, and
White/Black

 $<sup>{}^*\!</sup>For more information visit www.emser.com. Always consult a professional for proper usage and installation.$ 