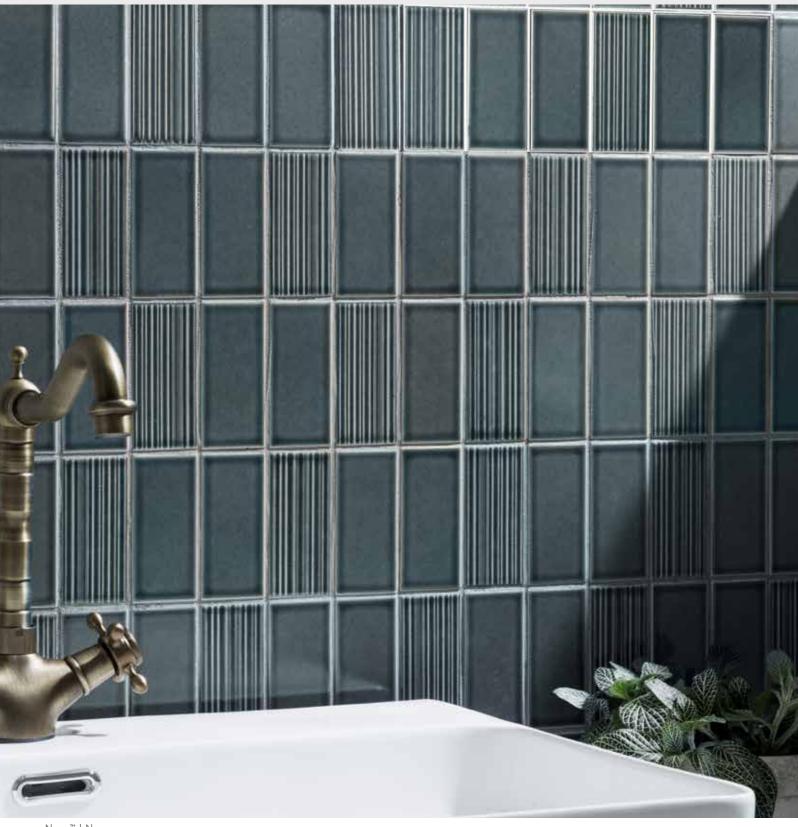

 $<sup>{}^*\!</sup>For more information visit www.emser.com. Always consult a professional for proper usage and installation.$ 

Arabesque, petal, and wave motifs are the backbone for Mythos™. The Greek mythology-inspired collection features classic shapes perfect for decorative looks at home. Available in black, gray and white for a seamless fit into any design - while still making a signature impact.

### MYTHOS™ Glazed Ceramic Mosaic

POOL

 $<sup>{}^*\!</sup>For more information visit www.emser.com. Always consult a professional for proper usage and installation.$ 

 $\mathsf{Nagara}^\mathsf{TM}$  ceramic mosaic tile celebrates the ebb and flow between solids and textures. The glossy brick design is a mix of linear texture and subtle shade variations. Available in four timeless colorways, Nagara is a perfect complement for any design aesthetic.