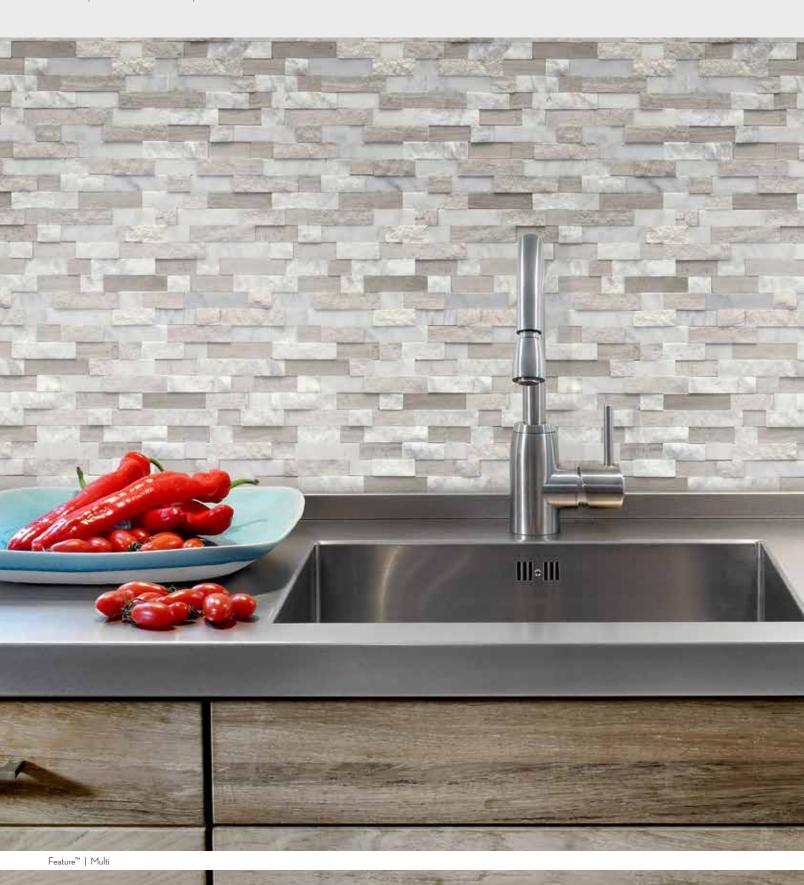

Thickness

Testing

Results\* V2

<sup>\*</sup>For more information visit www.emser.com. Always consult a professional for proper usage and installation.

Feature  $^{\mathbb{M}}$  is a groutless stone mosaic that is easy to install and turns an ordinary wall into a showpiece. The unique texture, color and three dimensional look of Feature  $^{\mathbb{M}}$  provides depth and warmth to any installation.

## FEATURE<sup>TM</sup> Groutless Stone Mosaic

Roza

Viole

<sup>\*</sup>For more information visit www.emser.com. Always consult a professional for proper usage and installation.

The french word for flower, Fleur $^{\text{TM}}$  is a stately, mixed-material mosaic that combines stone, ceramic and glass for an elegant and dimensional wall feature.