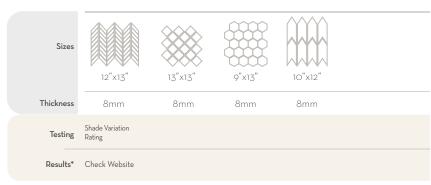

All Peak Colors Available in Size 10"x12" Not pictured White/Gray and White/White

White / Gray

All Damask Colors Available in Size 9"x13" Not pictured White/Cream, White/White, and White/Black

White / White White / Cream
All Chevron Colors Available in Size 12"x13"
Not pictured Cream/Taupe and Black/White

Black / White
All Crest Colors Available in Size 13"x13"
Not pictured White/Cream, White/Taupe, and
White/Black

 $<sup>{}^*\!</sup>For more information visit www.emser.com. Always consult a professional for proper usage and installation.$ 