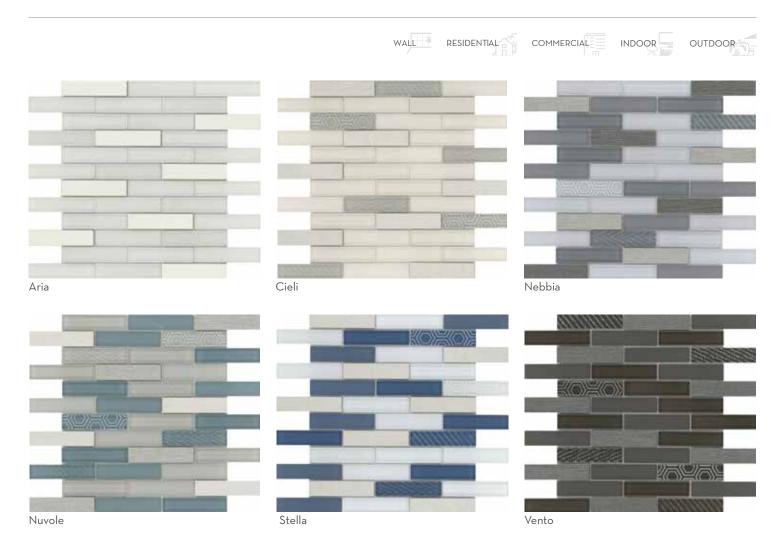

Echo™ portrays a dynamic union of shape, pattern, and sustainability. Hexagon and herringbone mosaic tiles are crafted entirely of recycled white, gray, and brown glass. Finished with high-definition inkjets of wood grain and Calacatta marble patterns, the glass mosaic series is ideal for kitchen and bath surfaces.

#### ECHO™ Recycled Glass Mosaic

Navy

Results\* V2

Morning Fog

\*For more information visit www.emser.com. Always consult a professional for proper usage and installation.

 $<sup>\</sup>hbox{\rm *For more information visit www.emser.com. Always consult a professional for proper usage and installation.}$ 