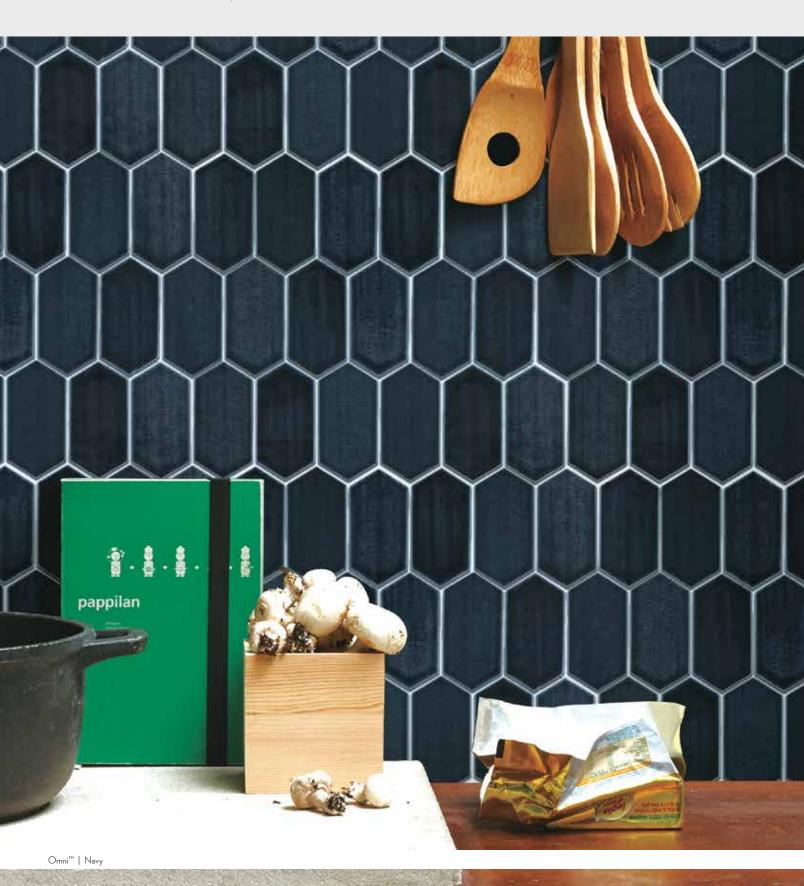

<sup>\*</sup>For more information visit www.emser.com. Always consult a professional for proper usage and installation.

Sophisticated, timeless, and always right on trend, Omni™ porcelain mosaic is ideal for modern design. The hexagonal shape, and the color palette itself, inspires. Whether you mixand-match or choose one – the possibilities are endless. Omni is available in three colors.

OMNI<sup>TM</sup>
Glazed Porcelain Mosaic

 $<sup>{}^*\!</sup>For\,more\,information\,visit\,www.emser.com.\,Always\,consult\,a\,professional\,for\,proper\,usage\,and\,installation.$ 

Picket $^{\text{M}}$  is inspired by the simplistic angles of a picket fence in a shimmering glass mosaic pattern. With warm tones, the collection exudes a contemporary approach to wall design.