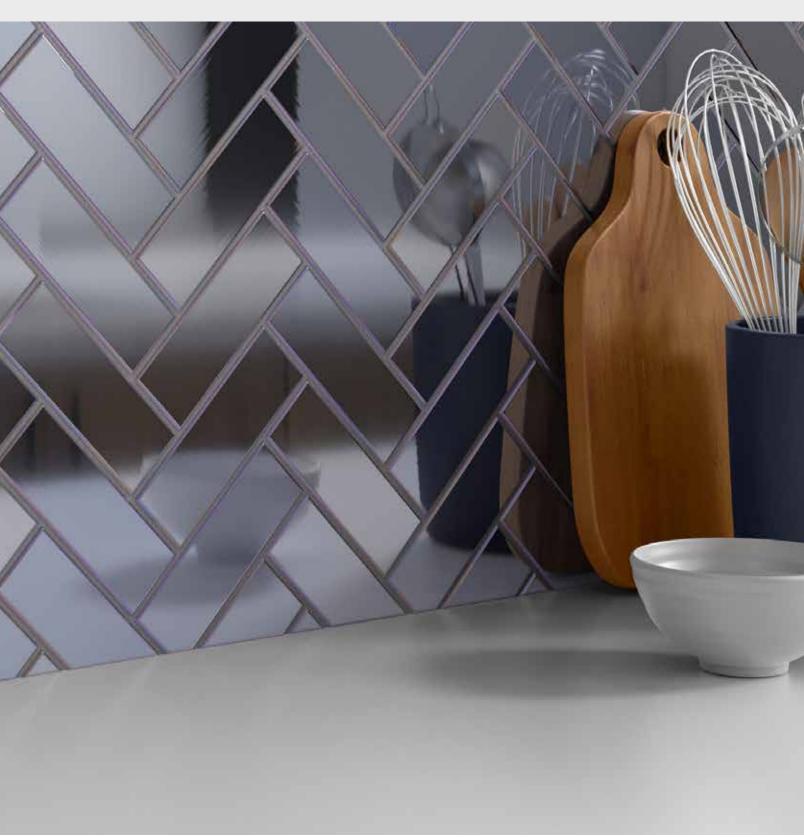

# INTRIGUE™ Porcelain, Glass & Stone Mosaic

 $Irish^{\mathbb{T}}$  is a striking glass mosaic in a fashion-forward herringbone pattern. The glossy finish and cool color palette enable elegant design opportunities.