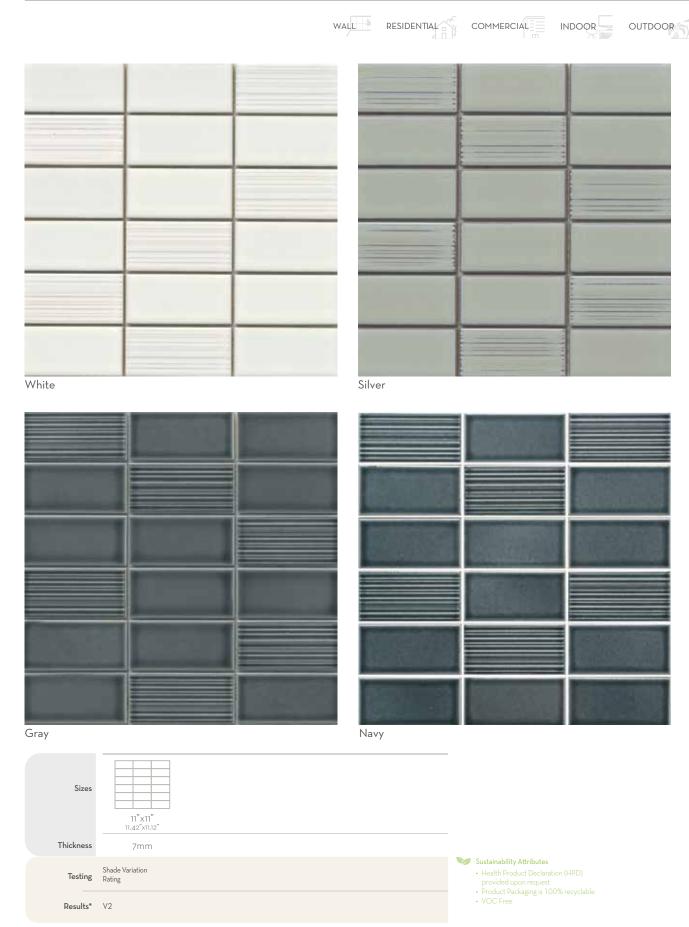

 $<sup>{}^*\!</sup>For more information visit www.emser.com. Always consult a professional for proper usage and installation.$ 

Arabesque, petal, and wave motifs are the backbone for Mythos™. The Greek mythology-inspired collection features classic shapes perfect for decorative looks at home. Available in black, gray and white for a seamless fit into any design - while still making a signature impact.

### MYTHOS™ Glazed Ceramic Mosaic

POOL

 $<sup>{}^*\!</sup>For more information visit www.emser.com. Always consult a professional for proper usage and installation.$ 

 $\mathsf{Nagara}^\mathsf{TM}$  ceramic mosaic tile celebrates the ebb and flow between solids and textures. The glossy brick design is a mix of linear texture and subtle shade variations. Available in four timeless colorways, Nagara is a perfect complement for any design aesthetic.