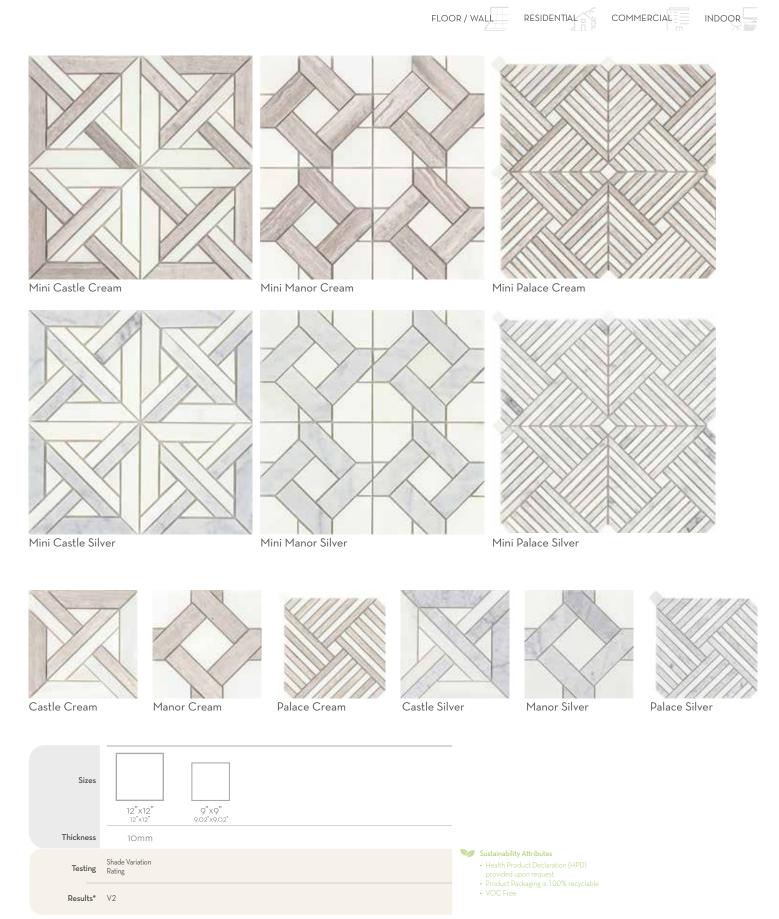

 $<sup>{}^*\!</sup>For more information visit www.emser.com. Always consult a professional for proper usage and installation.$ 

Alluro<sup>™</sup> is a modern re-creation of parquet style design, using a variety of unique and eye-catching marble mosaics. Available in varying shades of silver and cream, Alluro is a fresh take on a traditional marble look. Available in 9"x9" and 12"x12" sizes