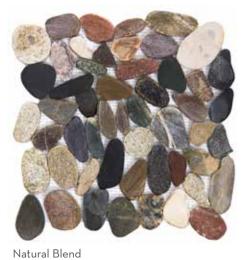

#### REWARD™ Glazed Porcelain Mosaic

 $<sup>{}^*\!</sup>For\,more\,information\,visit\,www.emser.com.\,Always\,consult\,a\,professional\,for\,proper\,usage\,and\,installation.$ 

Give any room a patterned, finished look with the classic simplicity of Rezone $^{\mathsf{TM}}$ . The clean lines of this all white mosaic add a sense of calm and order in a range of applications.

### REZONE™ Unglazed Porcelain Mosaic

Rezone™ | White Penny

RIVERA PEBBLES™

RESIDENTIAL FLOOR / WALL COMMERCIAL INDOOR OUTDOOR

5 Colors | 1 Size

Cream

Gold

4 Color Blend