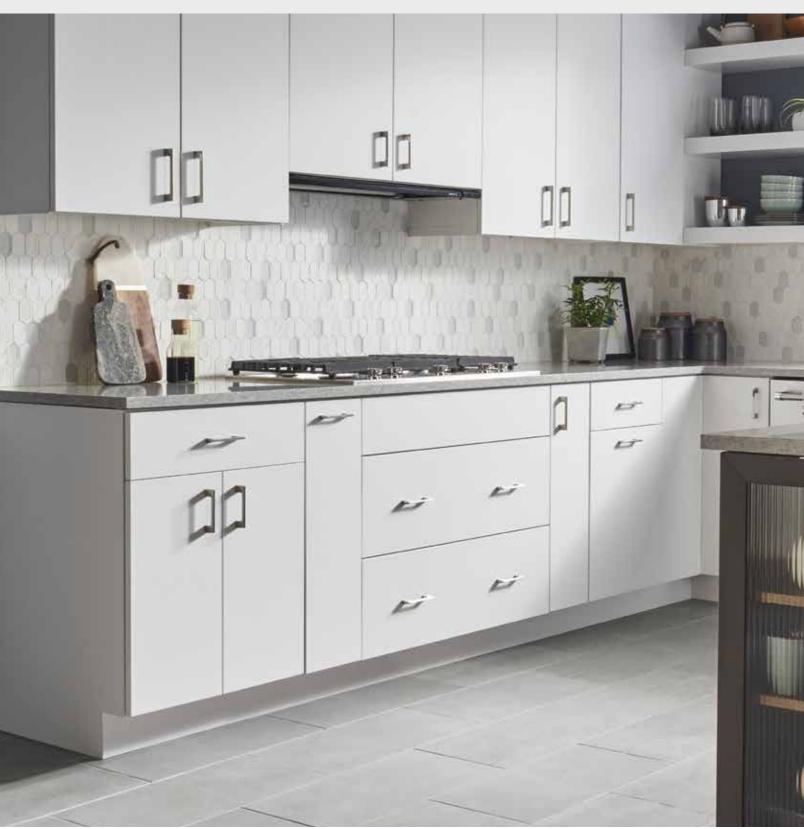

Literati<sup>™</sup> combines the elements of glass and stone in a striking pattern. Various textures and stone blends add character and charm to this unique collection of mosaics.

 $<sup>\</sup>hbox{*For more information visit www.emser.com. Always consult a professional for proper usage and installation.}$ 

Results\* 3"x6" - V1

Lustrous color shines through in this exclusive glass and stone mosaic line. Lucente $^{\text{TM}}$  can be used on its own or combined with wall tile to make a lasting impression.