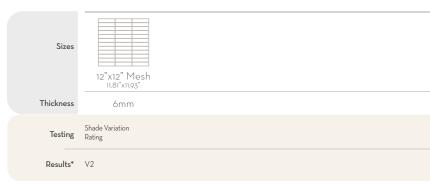

LaVie<sup>™</sup> embraces the beauty in uniqueness. The series features a dynamic stacked vertical mosaic pattern in glass mosaic.

White 3"x3"

White 3"x6"

White 2"x4" Diamond

Kaleidoscope

2"x3" Leaf

Triad

Testing

Results\* V2

<sup>\*</sup>For more information visit www.emser.com. Always consult a professional for proper usage and installation.

L'Amour<sup>™</sup> recycled glass tile marks the convergence of versatile shapes with sustainability. Fall in love with the family of seven classic shapes including picket, diamond, leaf, triad, kaleidoscope and more. Available in four sizes for maximum adaptability for your next renovation project.