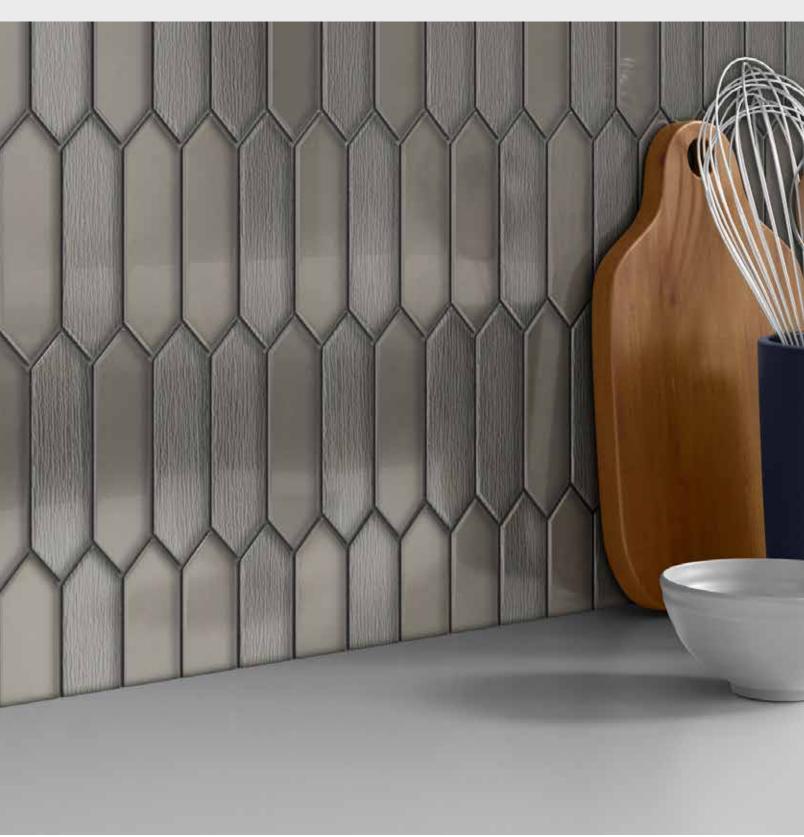

OMNI<sup>TM</sup>
Glazed Porcelain Mosaic

 $<sup>{}^*\!</sup>For\,more\,information\,visit\,www.emser.com.\,Always\,consult\,a\,professional\,for\,proper\,usage\,and\,installation.$ 

Picket $^{\text{M}}$  is inspired by the simplistic angles of a picket fence in a shimmering glass mosaic pattern. With warm tones, the collection exudes a contemporary approach to wall design.

Bronze

Chrome

 $<sup>{}^*\!</sup>For more information visit www.emser.com. Always consult a professional for proper usage and installation.$ 

Retro II™ revisits a classic mod-inspired mosaic with a unique blend of metallic and crackled finishes. Each hue expresses a slightly different contrasting color, enhancing the crackled texture.