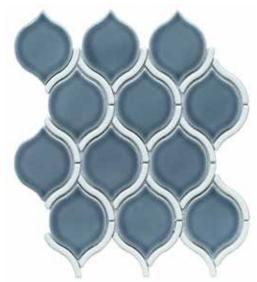

Intricate geometrics inspired by retro patterns find new form in Diva™. Bold motifs feature a splash of metallic bling for a true statement in decorative mosaic design. Four available colors offer a multi-dimensional focal point for your next project.

DIVA<sup>TM</sup>
Glazed Ceramic Mosaic

OUTDOOR

INDOOR

<sup>\*</sup>For more information visit www.emser.com. Always consult a professional for proper usage and installation. Not suitable for outdoor floor.