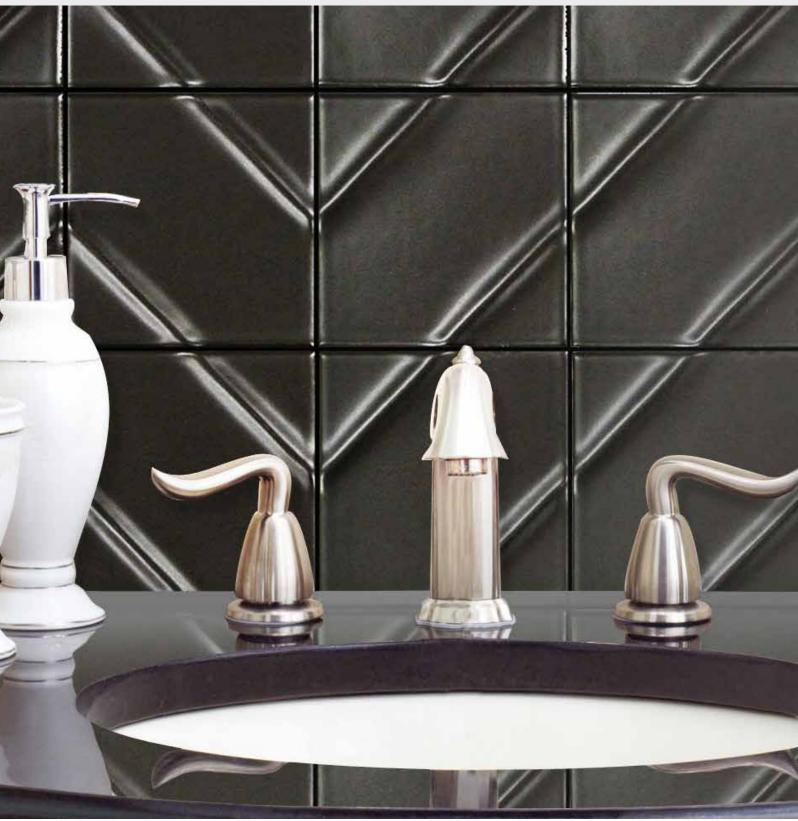

Bizou<sup>™</sup> marble, grout-less mosaic takes inspiration from iconic motifs in architecture and fashion – chevron, crest, damask and peak. The use of marble brings an ornamental and classic visual to kitchens, baths and other rooms. The four patterns in striking and contrasting neutrals make an elegant statement.