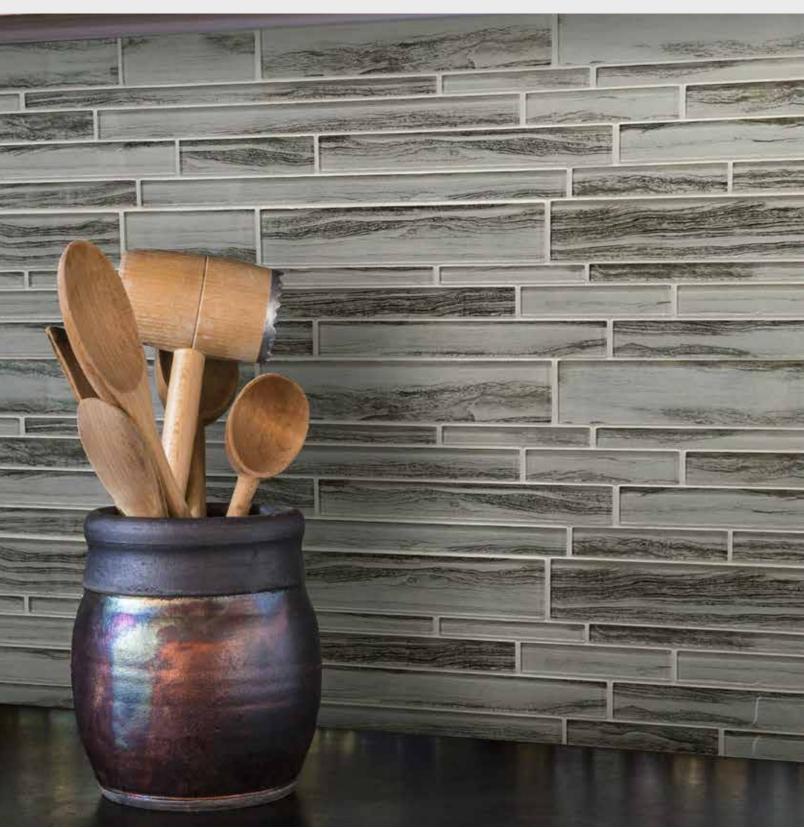

 $\operatorname{\mathsf{Zen}}^{\mathsf{TM}}$  is an alluring glass mosaic series that encapsulates contemporary motifs. High-definition printing achieves soothing movement influenced by marble and wood looks. Inspiring peaceful interiors,  $\operatorname{\mathsf{Zen}}^{\mathsf{TM}}$  is ideal for kitchen and bath surfaces and backsplashes.

ZEN<sup>TM</sup>
Glass Mosaic