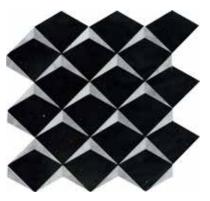

Black / White
All Crest Colors Available in Size 13"x13"
Not pictured White/Cream, White/Taupe, and
White/Black

 $<sup>{}^*\!</sup>For more information visit www.emser.com. Always consult a professional for proper usage and installation.$ 