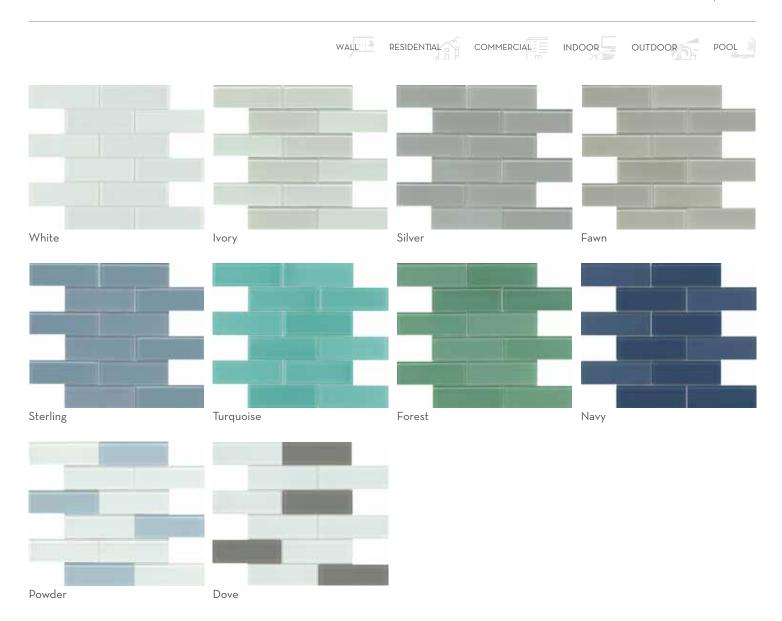

WALL

RESIDENTIAL

COMMERCIAL

INDOOR

OUTDOOR

Fawn

Olive

Gray

White

The term Hanami™ (Japanese for "flower viewing") describes the famous tradition of the cherry blossom festival. The glazed porcelain stoneware is a curated collection of architectural ceramics inspired from Japan. Each color exudes a gentle lightness thanks to their pure, simple, and carefree tones.