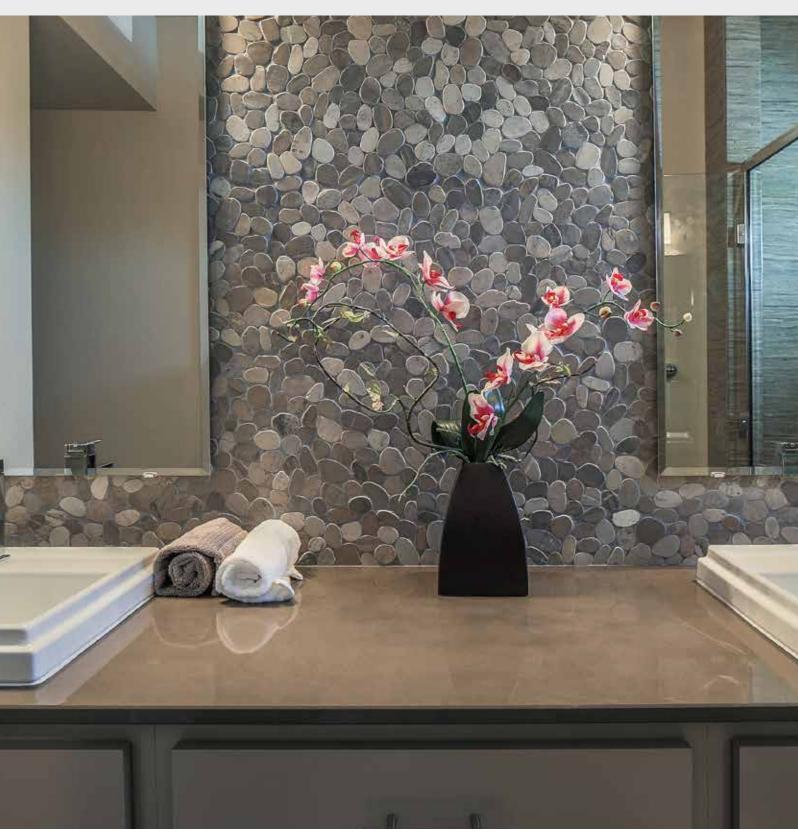

Black

<sup>\*</sup>For more information visit www.emser.com. Always consult a professional for proper usage and installation.

Rivera Pebbles<sup>™</sup> recalls the burnished stones that grace the famous beaches along the French Riviera. Available on interlocking mesh, Rivera Pebbles<sup>™</sup> brings a relaxed harmony to interior spaces.

#### RIVERA PEBBLES™

Flat Pebble Mosaic

 $<sup>\</sup>hbox{^*For more information visit www.emser.com. Always consult a professional for proper usage and installation.}$ 

The clean, natural design aesthetic of  $Source^{TM}$  is amplified through its neutral color palette. The contemporary shapes and smooth, matte finish make Source the tile of choice.