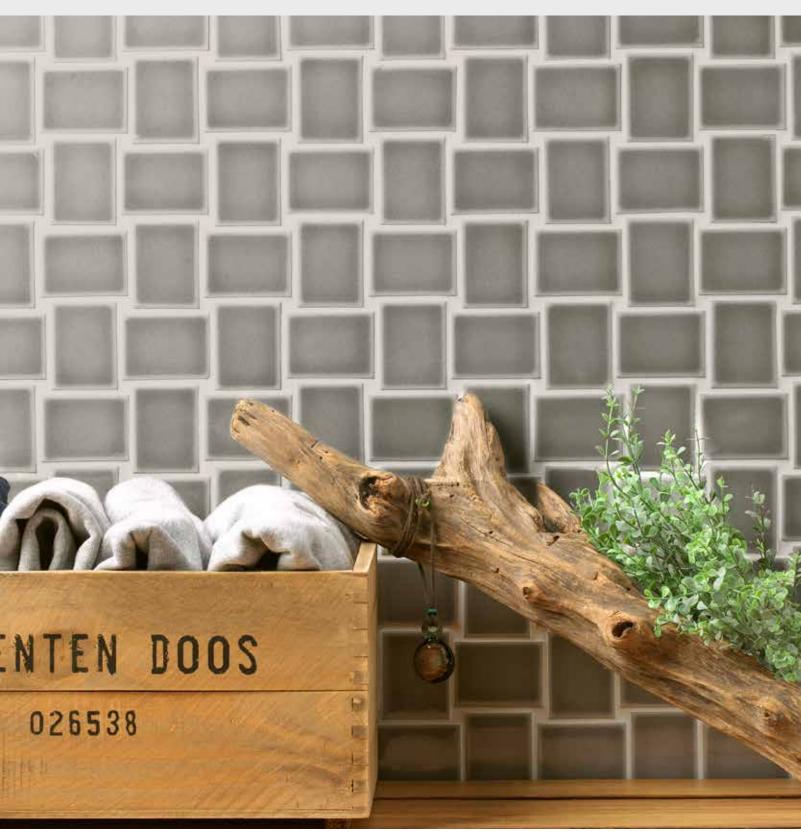

Modan<sup>™</sup> porcelain tile is a study in the power of contrasts – smooth and concave, rough and matte, light and shadow. Simple in concept with an appreciation for modern design, Modan calls to the senses, while enhancing any space where this unique tile lives. Four rich colors open the door to possibility.

POOL

 $<sup>^*</sup>$ For more information visit www.emser.com. Always consult a professional for proper usage and installation.

Motifs of Morocco are easily recognizable in this namesake tile. Arabesque shapes in both warm and cool tones add a classic accent to any wall or backsplash application.