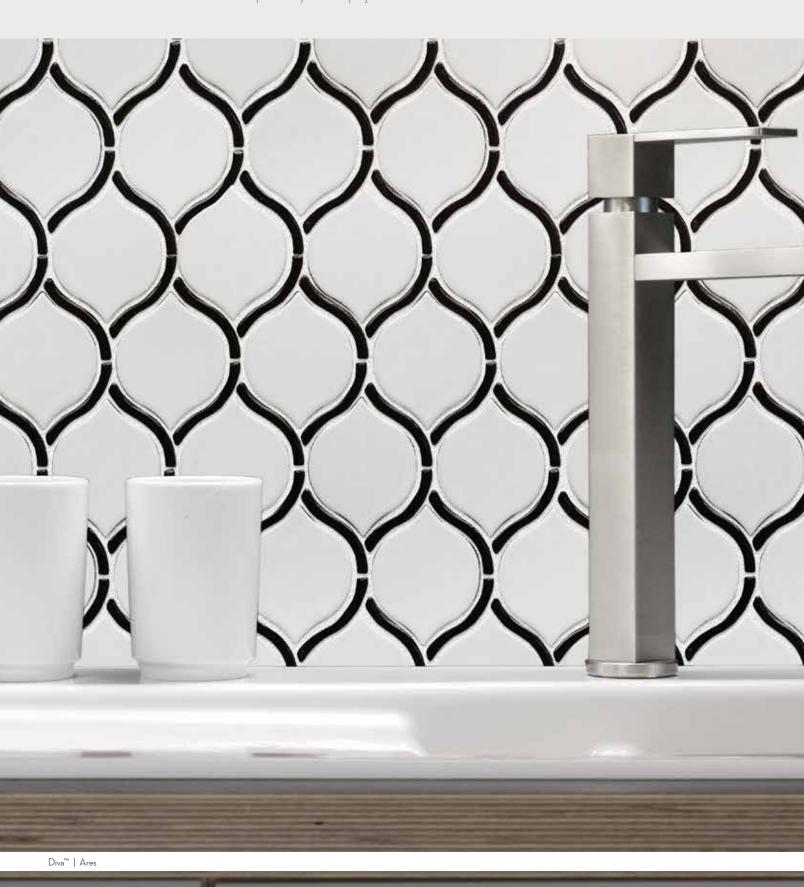

Intricate geometrics inspired by retro patterns find new form in Diva™. Bold motifs feature a splash of metallic bling for a true statement in decorative mosaic design. Four available colors offer a multi-dimensional focal point for your next project.

DIVA<sup>TM</sup>
Glazed Ceramic Mosaic

OUTDOOR

INDOOR

<sup>\*</sup>For more information visit www.emser.com. Always consult a professional for proper usage and installation. Not suitable for outdoor floor.