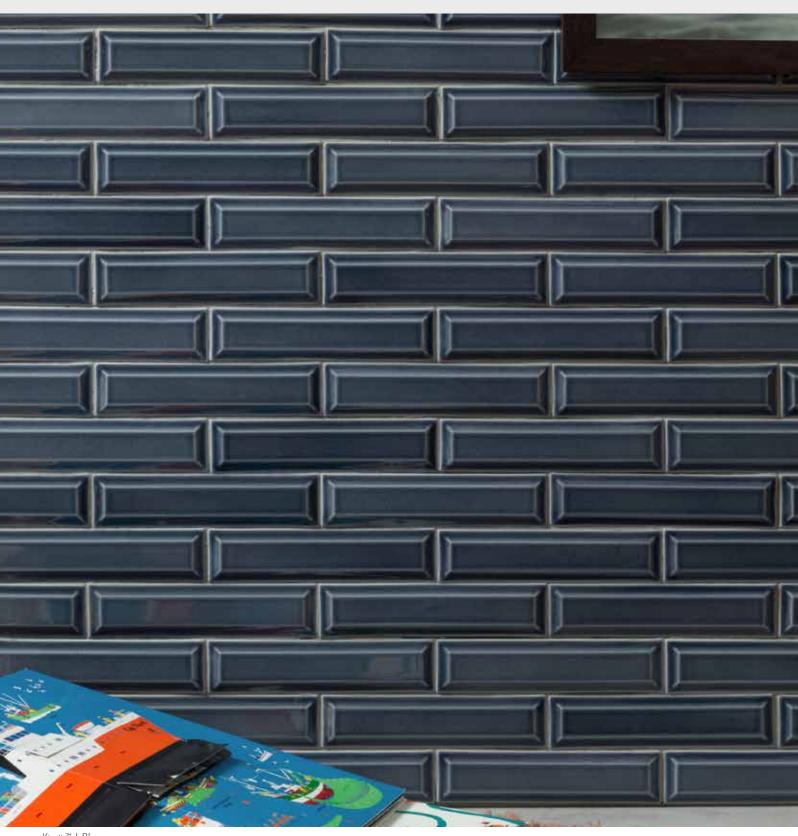

 $NAGARA^{TM}$ Glazed Ceramic Mosaic

White

POOL

OUTDOOR

INDOOR

COMMERCIAL

Ivory

Sizes 10"x12" 10.04"x11.57" Thickness 7.5mm Shade Variation Rating Testing Results\* V2

<sup>\*</sup>For more information visit www.emser.com. Always consult a professional for proper usage and installation.

Sophisticated, timeless, and always right on trend, Omni™ porcelain mosaic is ideal for modern design. The hexagonal shape, and the color palette itself, inspires. Whether you mixand-match or choose one – the possibilities are endless. Omni is available in three colors.