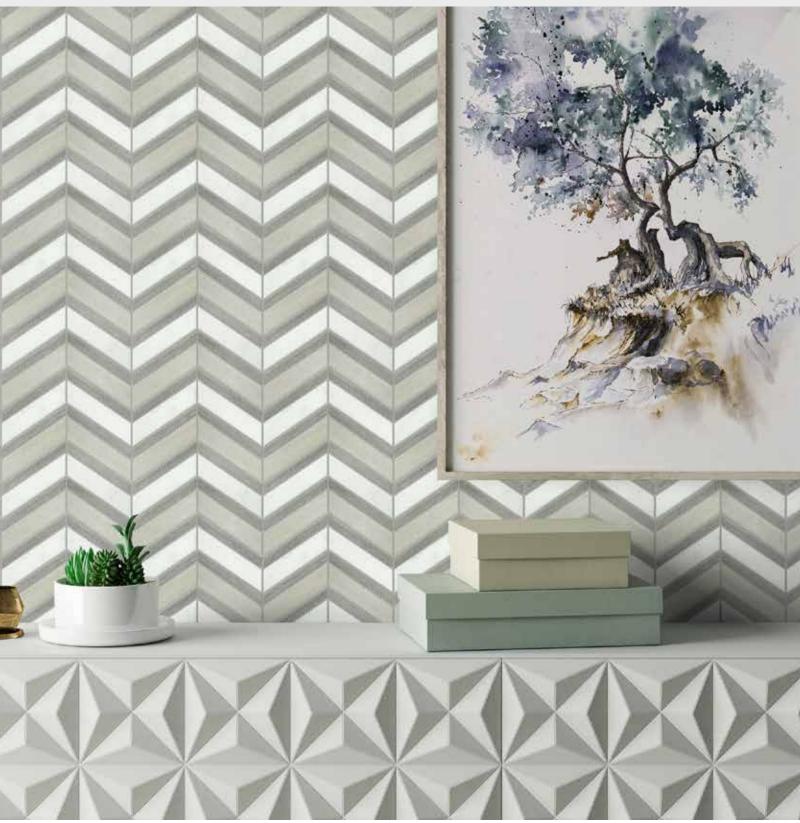

$^{\text{\tiny M}}$  is a glass mosaic series featuring soothing colors, perfect for any design application and space.









Not Suitable for Commercial Floor

Application

The clean, striking look of Influence™ offers a retro vibe in a traditional mosaic. A variety of classic shapes from penny tile to arabesque inspire striking designs. The glossy finish provides enhanced visual interest.

## INFLUENCE™

Glazed Porcelain Mosaic





 $<sup>\</sup>hbox{*For more information visit www.emser.com. Always consult a professional for proper usage and installation.}$ 

Intrigue $^{\mathsf{TM}}$  is inspired by the layers of texture that arise in mixed-material mosaics. A range of neutral overtones are woven together in two design-forward shapes.

# INTRIGUE™ Porcelain, Glass & Stone Mosaic











 $Irish^{\mathbb{T}}$  is a striking glass mosaic in a fashion-forward herringbone pattern. The glossy finish and cool color palette enable elegant design opportunities.





POOL

OUTDOOR



 $<sup>{}^*\!</sup>For more information visit www.emser.com. Always consult a professional for proper usage and installation.$ 

Kaze<sup>™</sup>, a word derived by air, wind, manner and style. Available in six neutral colorways, these mosaics evoke memories of spring and summer. Kaze is the perfect choice to add a serene, naturalness, and earthy feel to your space. Each colorway is offered with various textures and character details creating a tranquil vibe. Kaze coordinates perfectly with Mizu.

KAZE™
Glazed Ceramic Mosaic







<sup>\*</sup>For more information visit www.emser.com. Alway