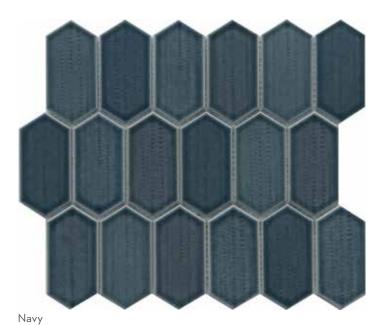

<sup>\*</sup>For more information visit www.emser.com. Always consult a professional for proper usage and installation.

Sophisticated, timeless, and always right on trend, Omni™ porcelain mosaic is ideal for modern design. The hexagonal shape, and the color palette itself, inspires. Whether you mixand-match or choose one – the possibilities are endless. Omni is available in three colors.

OMNI<sup>TM</sup>
Glazed Porcelain Mosaic

 $<sup>{}^*\!</sup>For\,more\,information\,visit\,www.emser.com.\,Always\,consult\,a\,professional\,for\,proper\,usage\,and\,installation.$ 

Picket $^{\text{M}}$  is inspired by the simplistic angles of a picket fence in a shimmering glass mosaic pattern. With warm tones, the collection exudes a contemporary approach to wall design.