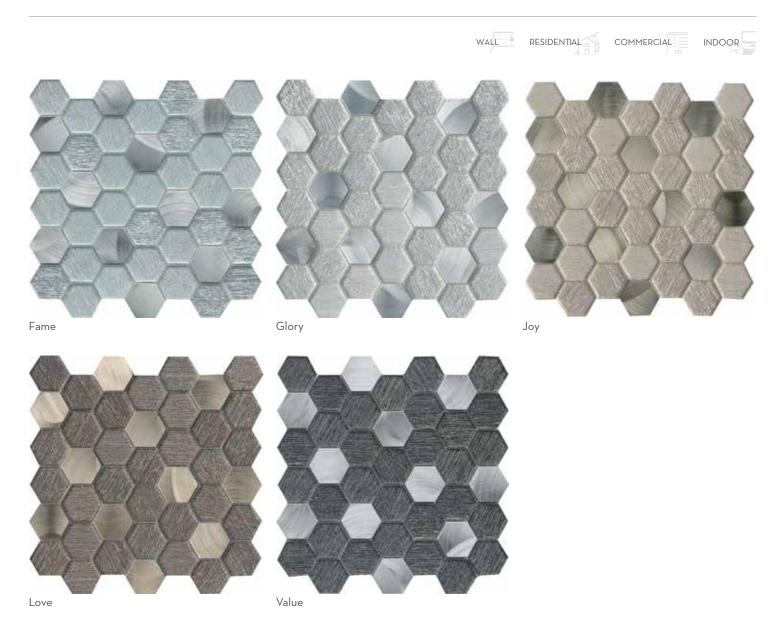

# CATALYST™ Resin Cast Stone & Glass Mosaic

 $<sup>{}^*\!</sup>For\,more\,information\,visit\,www.emser.com.\,Always\,consult\,a\,professional\,for\,proper\,usage\,and\,installation.$ 

Charisma $^{\text{TM}}$  captures the modern mosaic with picket, linear, and herringbone motifs. A wide array of soft tones alternate in varying degrees for lively visual appeal. The contemporary glass mosaic series is a blend of gloss and matte finish.