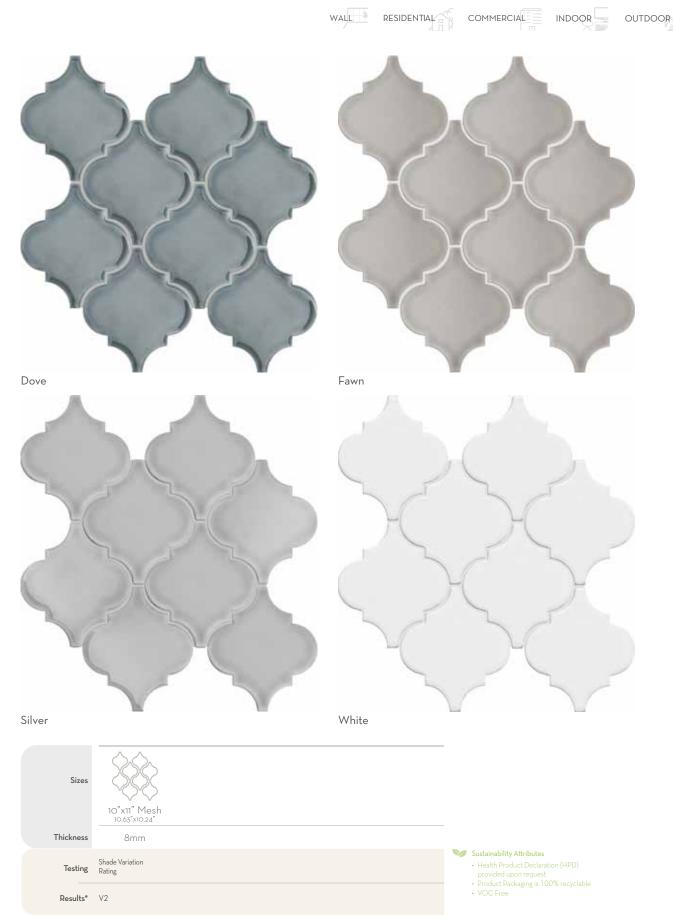

POOL

 $<sup>^*</sup>$ For more information visit www.emser.com. Always consult a professional for proper usage and installation.

Motifs of Morocco are easily recognizable in this namesake tile. Arabesque shapes in both warm and cool tones add a classic accent to any wall or backsplash application.

 $<sup>{}^*\!</sup>For more information visit www.emser.com. Always consult a professional for proper usage and installation.$ 

Arabesque, petal, and wave motifs are the backbone for Mythos™. The Greek mythology-inspired collection features classic shapes perfect for decorative looks at home. Available in black, gray and white for a seamless fit into any design - while still making a signature impact.