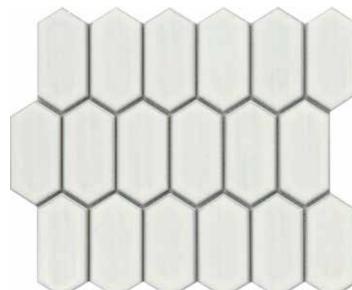

<sup>\*</sup>For more information visit www.emser.com. Always consult a professional for proper usage and installation.

Sophisticated, timeless, and always right on trend, Omni™ porcelain mosaic is ideal for modern design. The hexagonal shape, and the color palette itself, inspires. Whether you mixand-match or choose one – the possibilities are endless. Omni is available in three colors.

OMNI<sup>TM</sup>
Glazed Porcelain Mosaic

 $<sup>{}^*\!</sup>For\,more\,information\,visit\,www.emser.com.\,Always\,consult\,a\,professional\,for\,proper\,usage\,and\,installation.$ 

Picket $^{\text{M}}$  is inspired by the simplistic angles of a picket fence in a shimmering glass mosaic pattern. With warm tones, the collection exudes a contemporary approach to wall design.