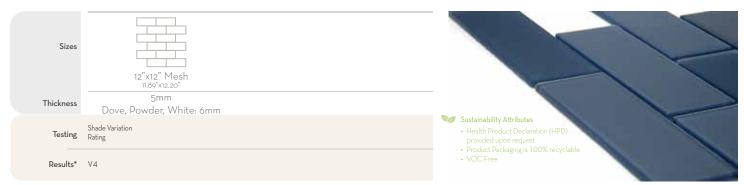

 $NAGARA^{TM}$ Glazed Ceramic Mosaic

White

POOL

OUTDOOR

INDOOR

COMMERCIAL

Ivory

Sizes 10"x12" 10.04"x11.57" Thickness 7.5mm Shade Variation Rating Testing Results\* V2

<sup>\*</sup>For more information visit www.emser.com. Always consult a professional for proper usage and installation.

Sophisticated, timeless, and always right on trend, Omni™ porcelain mosaic is ideal for modern design. The hexagonal shape, and the color palette itself, inspires. Whether you mixand-match or choose one – the possibilities are endless. Omni is available in three colors.