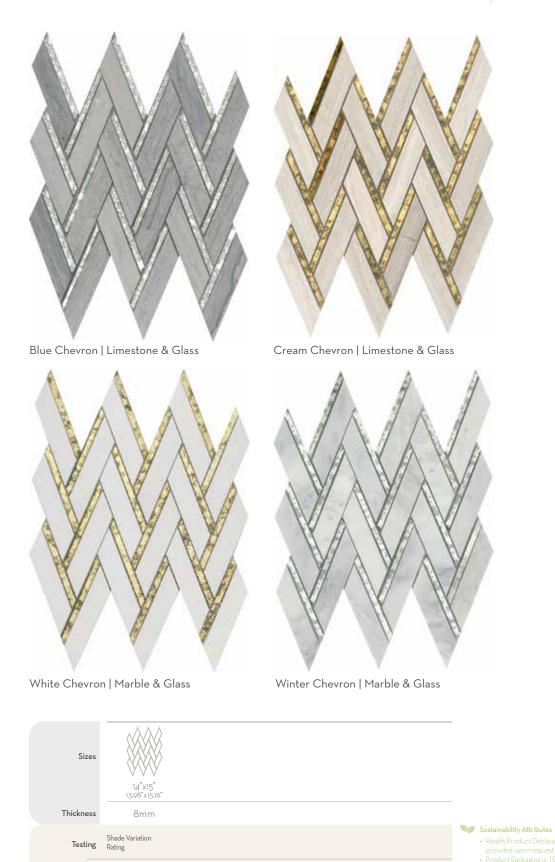

## IMPULSE™

Marble, Limestone & Antique Mirrored Glass Mosaic

Sustainability Attributes

Infinity  $^{\text{\tiny M}}$  is a glass mosaic series featuring soothing colors, perfect for any design application and space.