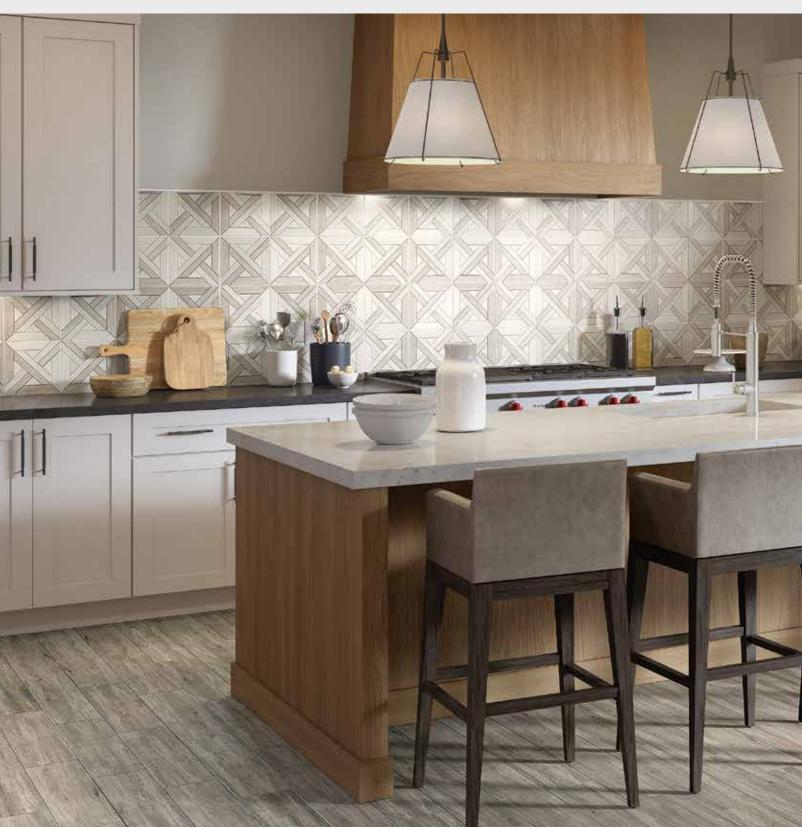

 $<sup>{}^*\!</sup>For more information visit www.emser.com. Always consult a professional for proper usage and installation.$ 

Alluro<sup>™</sup> is a modern re-creation of parquet style design, using a variety of unique and eye-catching marble mosaics. Available in varying shades of silver and cream, Alluro is a fresh take on a traditional marble look. Available in 9"x9" and 12"x12" sizes