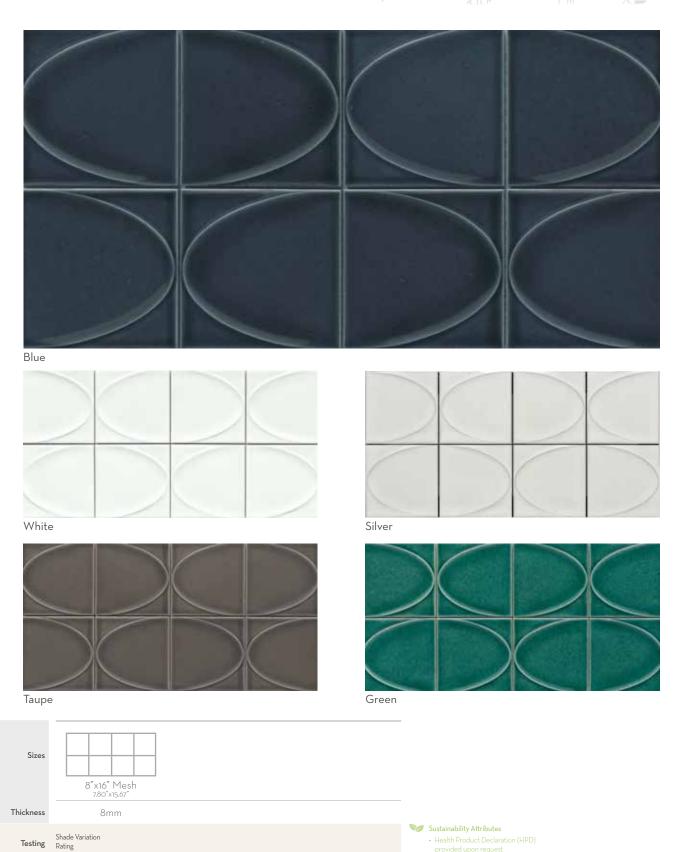

Bizou<sup>™</sup> marble, grout-less mosaic takes inspiration from iconic motifs in architecture and fashion – chevron, crest, damask and peak. The use of marble brings an ornamental and classic visual to kitchens, baths and other rooms. The four patterns in striking and contrasting neutrals make an elegant statement.

BIZOU™

Groutless Marble Mosaic

 $<sup>{}^*\!</sup>For more information visit www.emser.com. Always consult a professional for proper usage and installation.$ 

Results\* V2

With an interesting mix of materials, Catalyst™ creates an exclusive collection of surface effects. This line presents an array of options using hexagon shaped mosaics and combinations of textures made of glass, cast stone and natural stone.