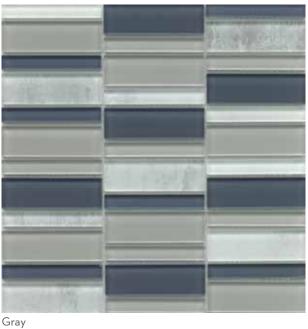

Unique $^{\text{TM}}$  is an exclusive combination of glass and stone blend mosaics, creating a modern look. This fabulous mosaic series includes a variety of colors to allow for versatile design options.

 $<sup>{}^*\!</sup>For more information visit www.emser.com. Always consult a professional for proper usage and installation.$ 

Inspired by the beauty of Venice, Venetian Pebbles<sup>™</sup> creates a historic yet beautiful statement. Available on interlocking mesh, Venetian Pebbles<sup>™</sup> brings a traditional, historic look to interior spaces.