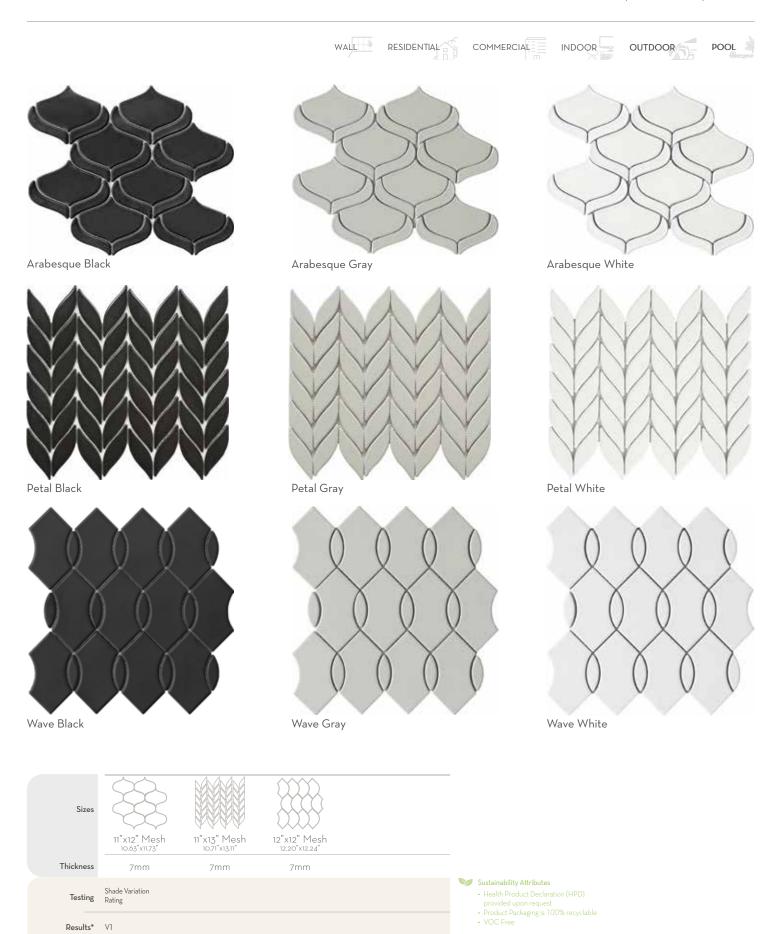

 $<sup>{}^*\!</sup>For more information visit www.emser.com. Always consult a professional for proper usage and installation.$ 

Arabesque, petal, and wave motifs are the backbone for Mythos™. The Greek mythology-inspired collection features classic shapes perfect for decorative looks at home. Available in black, gray and white for a seamless fit into any design - while still making a signature impact.

### MYTHOS™ Glazed Ceramic Mosaic

POOL

 $<sup>{}^*\!</sup>For more information visit www.emser.com. Always consult a professional for proper usage and installation.$ 

 $\mathsf{Nagara}^\mathsf{TM}$  ceramic mosaic tile celebrates the ebb and flow between solids and textures. The glossy brick design is a mix of linear texture and subtle shade variations. Available in four timeless colorways, Nagara is a perfect complement for any design aesthetic.