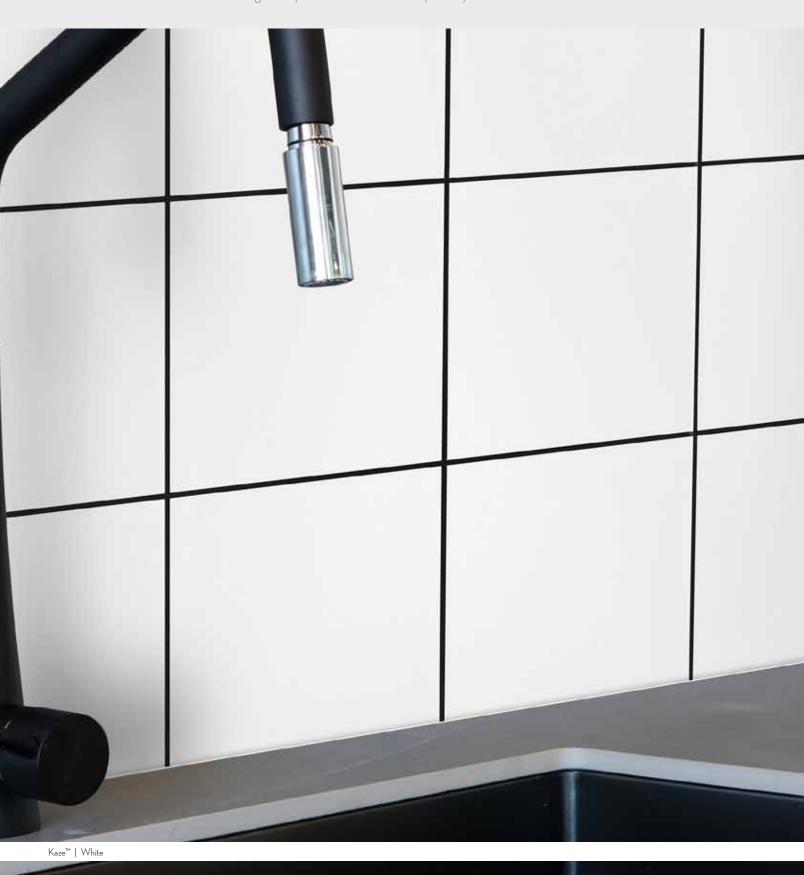

KAZE™
Glazed Ceramic Mosaic

<sup>\*</sup>For more information visit www.emser.com. Always consult a professional for proper usage and installation.

Add dimension to a room with 3D tiles & instantly get a unique and classic look in any bathroom or kitchen setting with Kinetic T<sup>™</sup>. Kinetic ceramic mosaics create smooth, lowmaintenance surfaces and come in 5 different colors. These 3D tiles are versatile for all kinds of applications creating a modern and clean look.