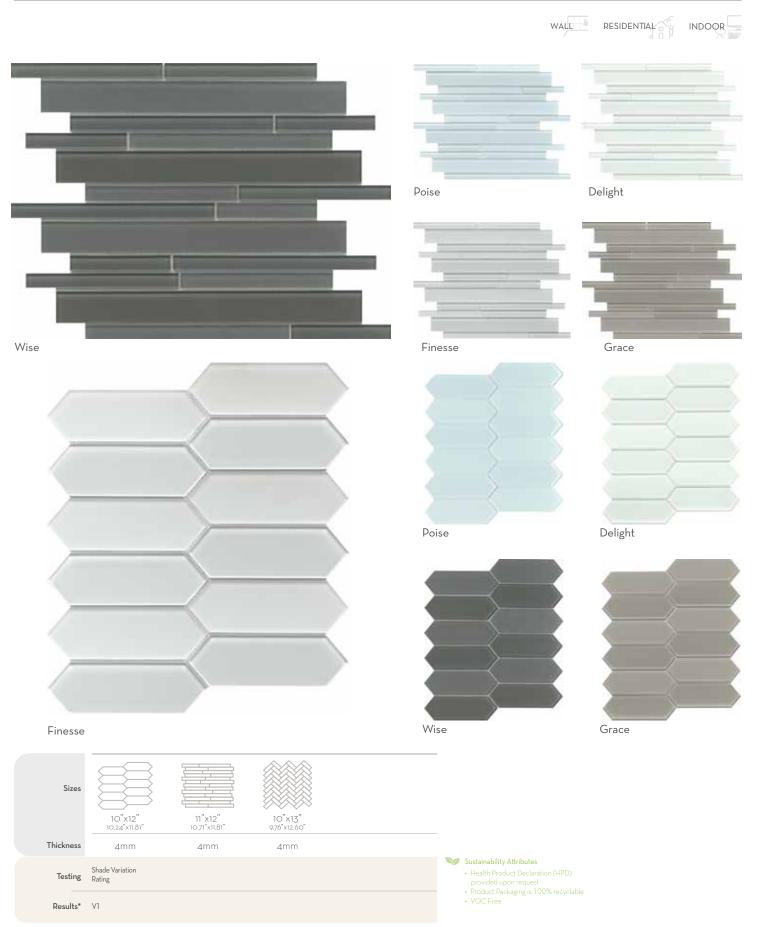

Literati<sup>™</sup> combines the elements of glass and stone in a striking pattern. Various textures and stone blends add character and charm to this unique collection of mosaics.

 $<sup>\</sup>hbox{*For more information visit www.emser.com. Always consult a professional for proper usage and installation.}$ 

Results\* 3"x6" - V1

Lustrous color shines through in this exclusive glass and stone mosaic line. Lucente $^{\text{TM}}$  can be used on its own or combined with wall tile to make a lasting impression.