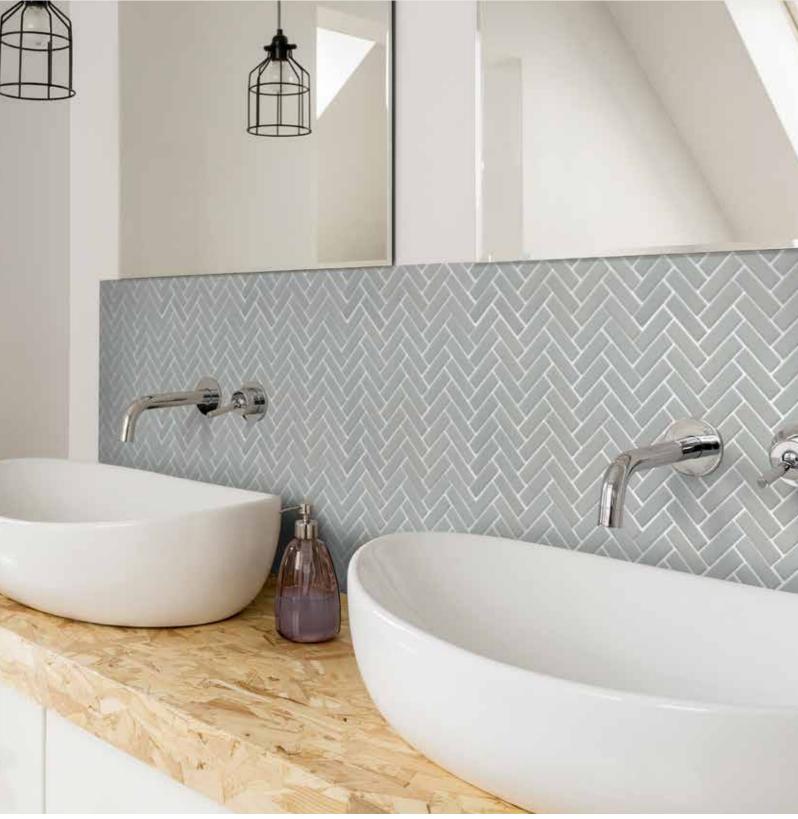

IMPACT™

Glazed Porcelain Mosaic

 $<sup>^*</sup>$ For more information visit www.emser.com. Always consult a professional for proper usage and installation.

Results\* V2

Chevron patterns continue to bring a contemporary viewpoint to interiors. The result: a simple and seamless installation for a striking look that is both modern and cool. Available in four colorways: Cream, Blue, Winter, and White.