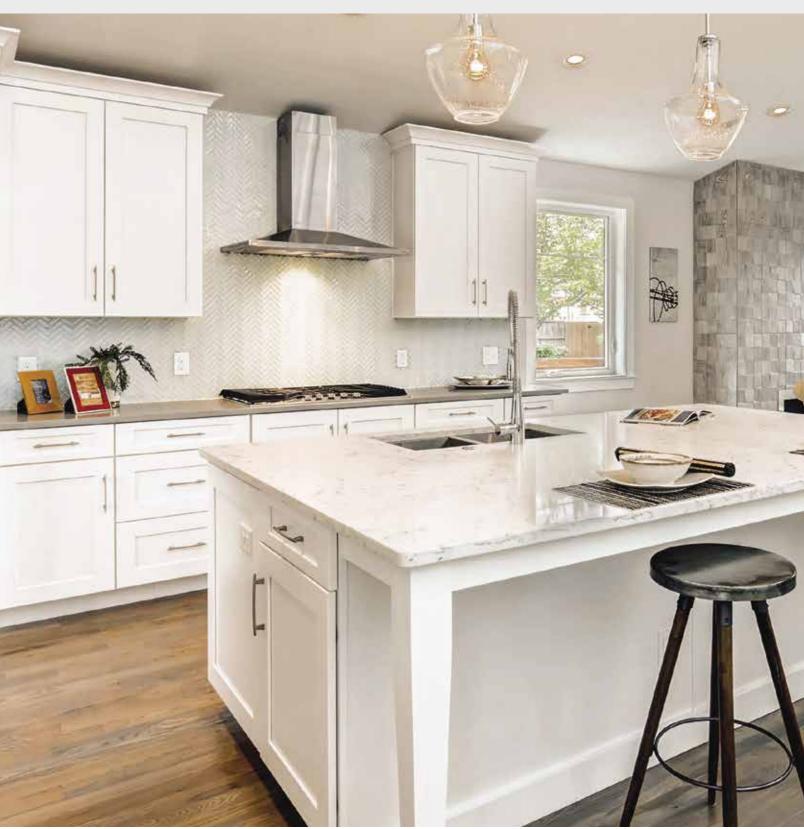

olors offer a multi-dimensional focal point for your next project.

DIVA<sup>TM</sup>
Glazed Ceramic Mosaic



OUTDOOR

INDOOR





<sup>\*</sup>For more information visit www.emser.com. Always consult a professional for proper usage and installation. Not suitable for outdoor floor.





Echo™ portrays a dynamic union of shape, pattern, and sustainability. Hexagon and herringbone mosaic tiles are crafted entirely of recycled white, gray, and brown glass. Finished with high-definition inkjets of wood grain and Calacatta marble patterns, the glass mosaic series is ideal for kitchen and bath surfaces.

#### ECHO™ Recycled Glass Mosaic











Navy

Results\* V2

Morning Fog

\*For more information visit www.emser.com. Always consult a professional for proper usage and installation.















 $<sup>\</sup>hbox{\rm *For more information visit www.emser.com. Always consult a professional for proper usage and installation.}$ 

Entity $^{\rm M}$  is a stylish combination of glass and stone creating stunning mosaics. This look is achieved with intriguing color options and a unique design.







Sustainability Attributes

6mm

Shade Variation Rating

Thickness

Testing

Results\* V2

<sup>\*</sup>For more information visit www.emser.com. Always consult a professional for proper usage and installation.

Feature  $^{\mathbb{M}}$  is a groutless stone mosaic that is easy to install and turns an ordinary wall into a showpiece. The unique texture, color and three dimensional look of Feature  $^{\mathbb{M}}$  provides depth and warmth to any installation.

## FEATURE<sup>TM</sup>