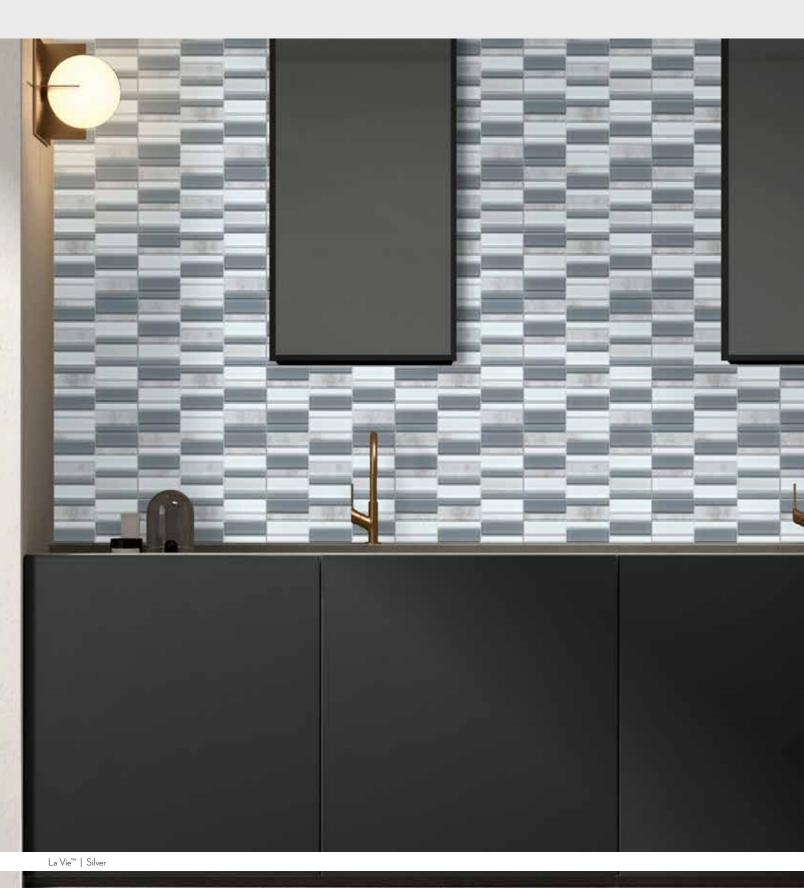

LaVie<sup>™</sup> embraces the beauty in uniqueness. The series features a dynamic stacked vertical mosaic pattern in glass mosaic.

White 3"x3"

White 3"x6"

White 2"x4" Diamond

Kaleidoscope

2"x3" Leaf

Triad

Testing