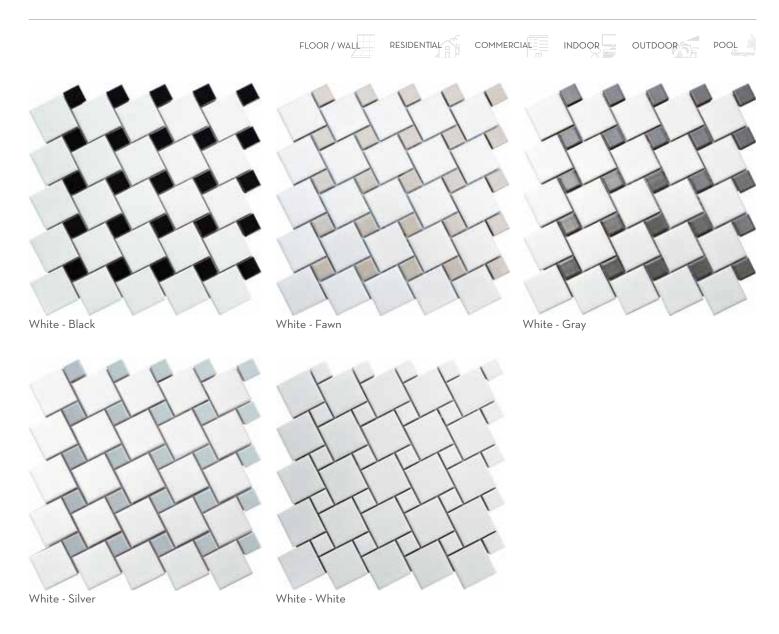

WALL

RESIDENTIAL

COMMERCIAL

INDOOR

OUTDOOR

Fawn

Olive

Gray

White

The term Hanami™ (Japanese for "flower viewing") describes the famous tradition of the cherry blossom festival. The glazed porcelain stoneware is a curated collection of architectural ceramics inspired from Japan. Each color exudes a gentle lightness thanks to their pure, simple, and carefree tones.