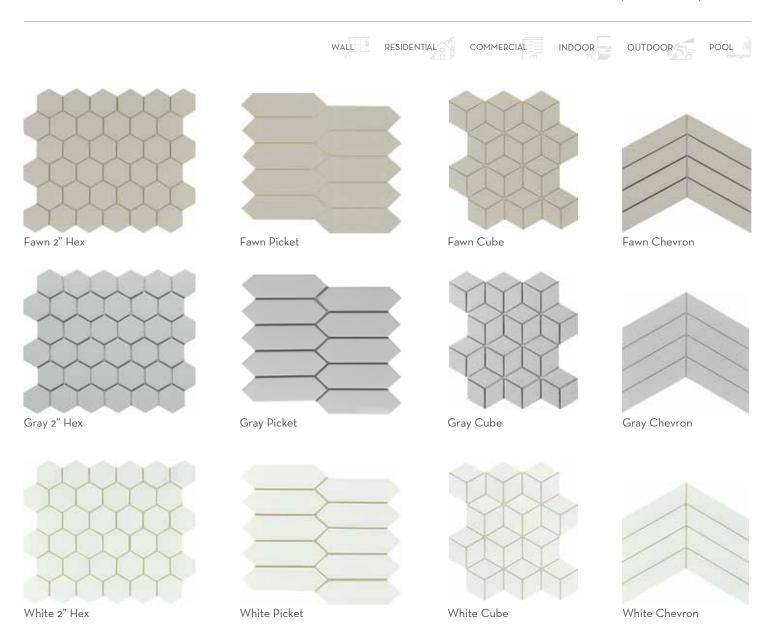

WALL

RESIDENTIAL

COMMERCIAL

INDOOR

OUTDOOR

Fawn

Olive

Gray

White

The term Hanami™ (Japanese for "flower viewing") describes the famous tradition of the cherry blossom festival. The glazed porcelain stoneware is a curated collection of architectural ceramics inspired from Japan. Each color exudes a gentle lightness thanks to their pure, simple, and carefree tones.