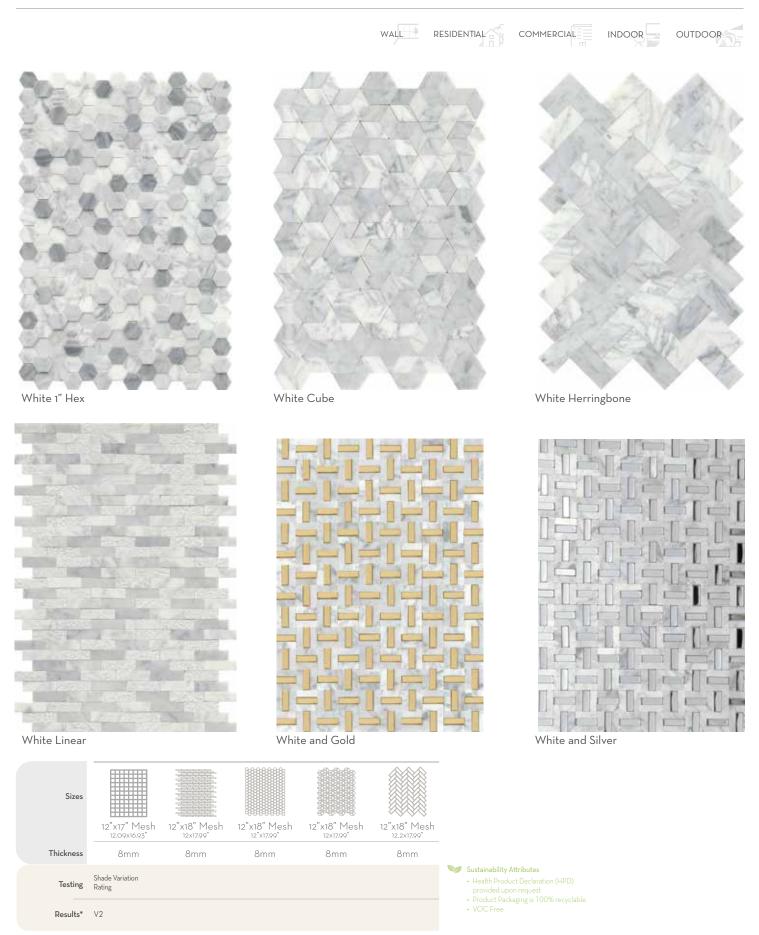

## L'AMOUR<sup>TM</sup> Recycled Glass Mosaic

 $<sup>\</sup>hbox{\rm *For more information visit www.emser.com. Always consult a professional for proper usage and installation.}$ 

Link<sup>™</sup> groutless stone mosaic provides a unique, three dimensional stone look in an easy-to-install format. The beautiful, yet durable, marble stone is ideal for any application. Available

in Hex, Cube, Herringbone, Linear designs as well as a modern look with metal accents.

LINK<sup>TM</sup>
Marble Groutless Mosaic

 $<sup>\</sup>hbox{^*For more information visit www.emser.com. Always consult a professional for proper usage and installation.}$ 