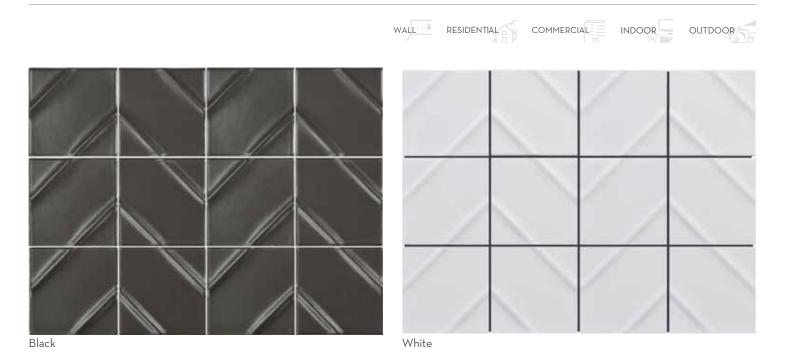

Bizou<sup>™</sup> marble, grout-less mosaic takes inspiration from iconic motifs in architecture and fashion – chevron, crest, damask and peak. The use of marble brings an ornamental and classic visual to kitchens, baths and other rooms. The four patterns in striking and contrasting neutrals make an elegant statement.