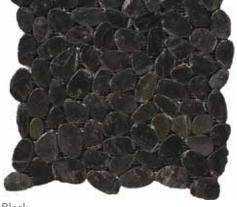

### CONFETTI II™

Recycled Glass & Porcelain Mix Mosaic

 $<sup>{}^*\!</sup>For more information visit www.emser.com. Always consult a professional for proper usage and installation.$ 

Cultura<sup>™</sup> is comprised of first-rate natural stone that is fabricated into an intriguing pebble configuration. An array of solid colors and blends are available in a subtly honed finish on an interlocking mesh.

# CULTURA<sup>TM</sup> Pebbles Mosaic

 $\mathsf{Ares}$ 

Chronos Poseidon

10"x12" Mesh 10.28"x11.49" Thickness 8mm Shade Variation Rating Testing Results\* V2

<sup>\*</sup>For more information visit www.emser.com. Always consult a professional for proper usage and installation.