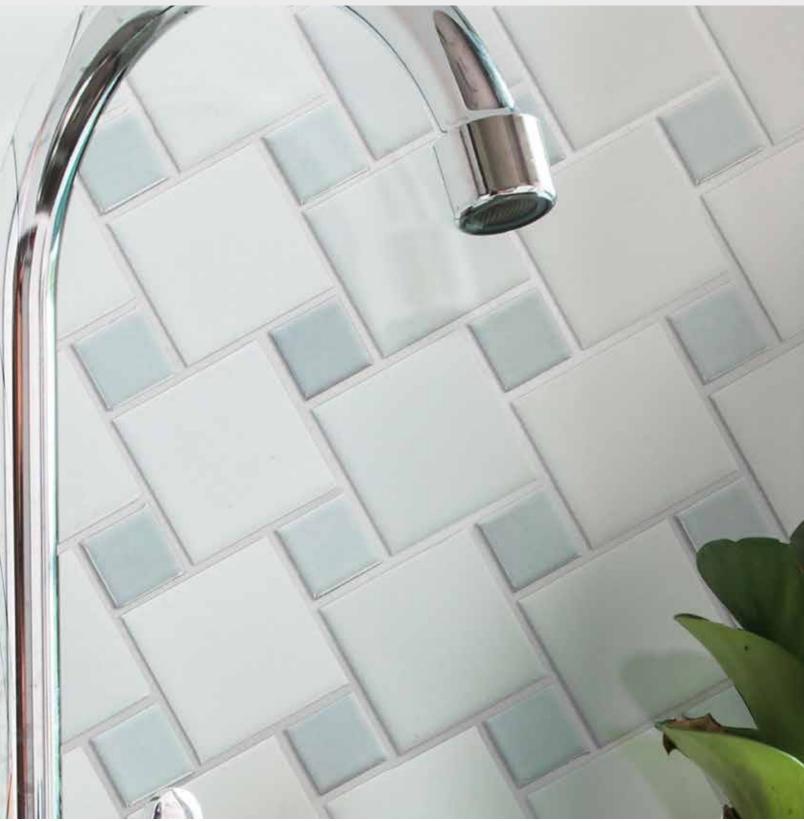

### CHARISMA™ Glass Mosaic

<sup>\*</sup>For more information visit www.emser.com. Always consult a professional for proper usage and installation.

Concept $^{\mathbb{M}}$  is a glazed glass mosaic that resembles porcelain tile. The modern shapes and neutral tones offer striking designs for walls. This series is available in a glossy finish for added interest.