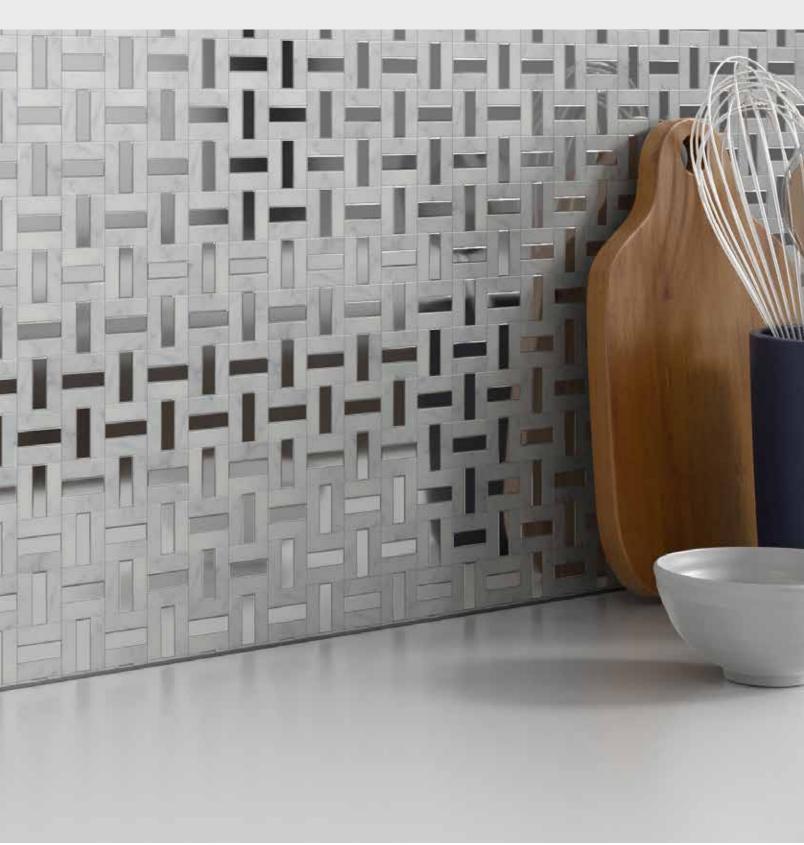

## L'AMOUR<sup>TM</sup> Recycled Glass Mosaic

 $<sup>\</sup>hbox{\rm *For more information visit www.emser.com. Always consult a professional for proper usage and installation.}$ 

Link<sup>™</sup> groutless stone mosaic provides a unique, three dimensional stone look in an easy-to-install format. The beautiful, yet durable, marble stone is ideal for any application. Available

in Hex, Cube, Herringbone, Linear designs as well as a modern look with metal accents.

LINK<sup>TM</sup>
Marble Groutless Mosaic

 $<sup>\</sup>hbox{^*For more information visit www.emser.com. Always consult a professional for proper usage and installation.}$ 