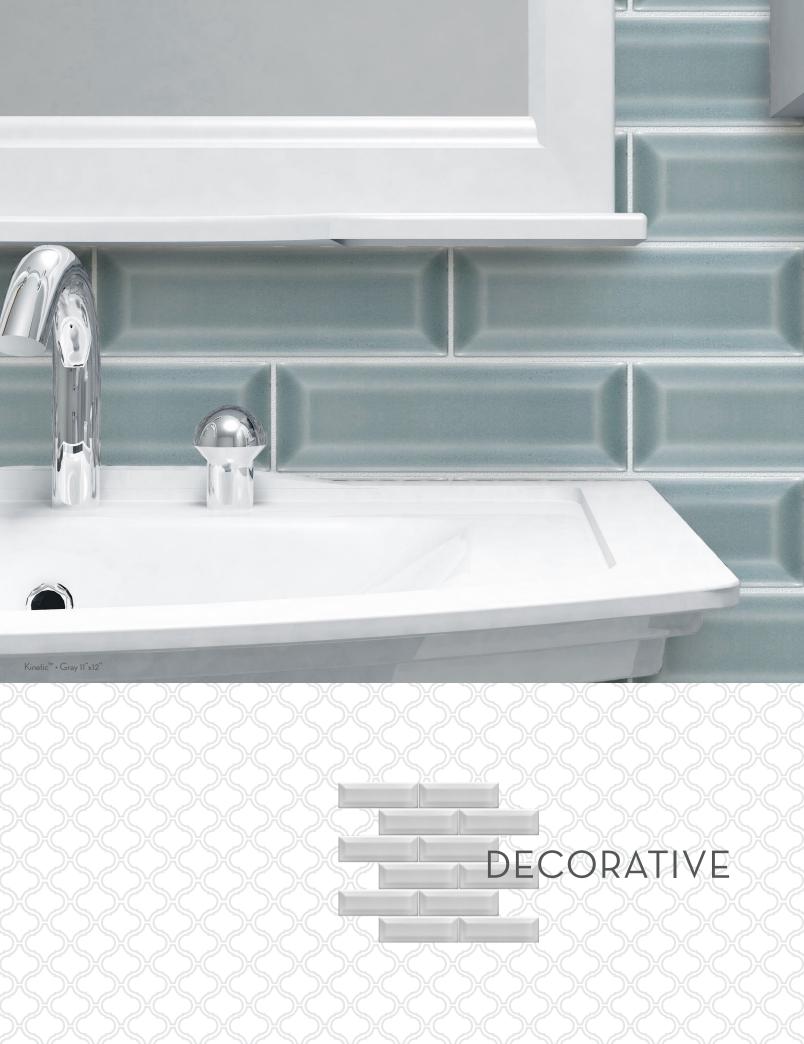

KAZE™
Glazed Ceramic Mosaic

<sup>\*</sup>For more information visit www.emser.com. Always consult a professional for proper usage and installation.

Add dimension to a room with 3D tiles & instantly get a unique and classic look in any bathroom or kitchen setting with Kinetic T<sup>™</sup>. Kinetic ceramic mosaics create smooth, lowmaintenance surfaces and come in 5 different colors. These 3D tiles are versatile for all kinds of applications creating a modern and clean look.

KINETIC™ Glazed Ceramic Mosaic

 $<sup>\</sup>hbox{\rm *For more information visit www.emser.com. Always consult a professional for proper usage and installation.}$ 

Kumito™ is a timeless ceramic chevron mosaic tile that comes in two distinct colors. The classic choice for both traditional and contemporary design schemes, Kumito provides a simple and clean look with a matte finish. This chevron mosaic is the perfect accent to any wall.