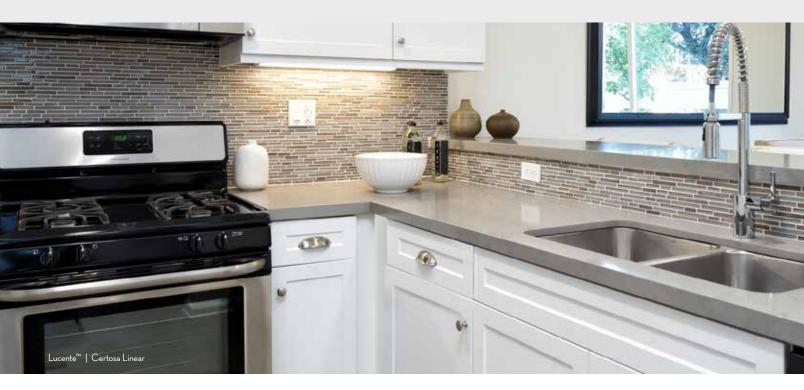

Results\* 3"x6" - V1

Lustrous color shines through in this exclusive glass and stone mosaic line. Lucente $^{\text{TM}}$  can be used on its own or combined with wall tile to make a lasting impression.

# LUCENTE™ Glass Mosaic

Grazia Pattern

Certosa Pattern

Lido Pattern

Lidio Circle

RESIDENTIAL

COMMERCIAL

INDOOR