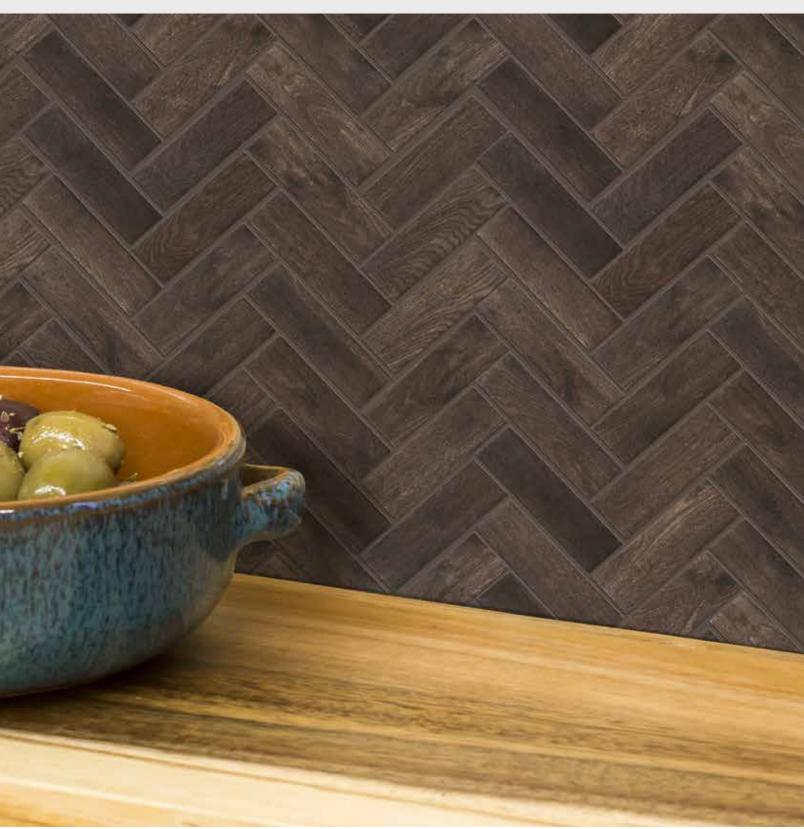

 $\operatorname{\mathsf{Zen}}^{\mathsf{TM}}$  is an alluring glass mosaic series that encapsulates contemporary motifs. High-definition printing achieves soothing movement influenced by marble and wood looks. Inspiring peaceful interiors,  $\operatorname{\mathsf{Zen}}^{\mathsf{TM}}$  is ideal for kitchen and bath surfaces and backsplashes.

ZEN<sup>TM</sup>
Glass Mosaic