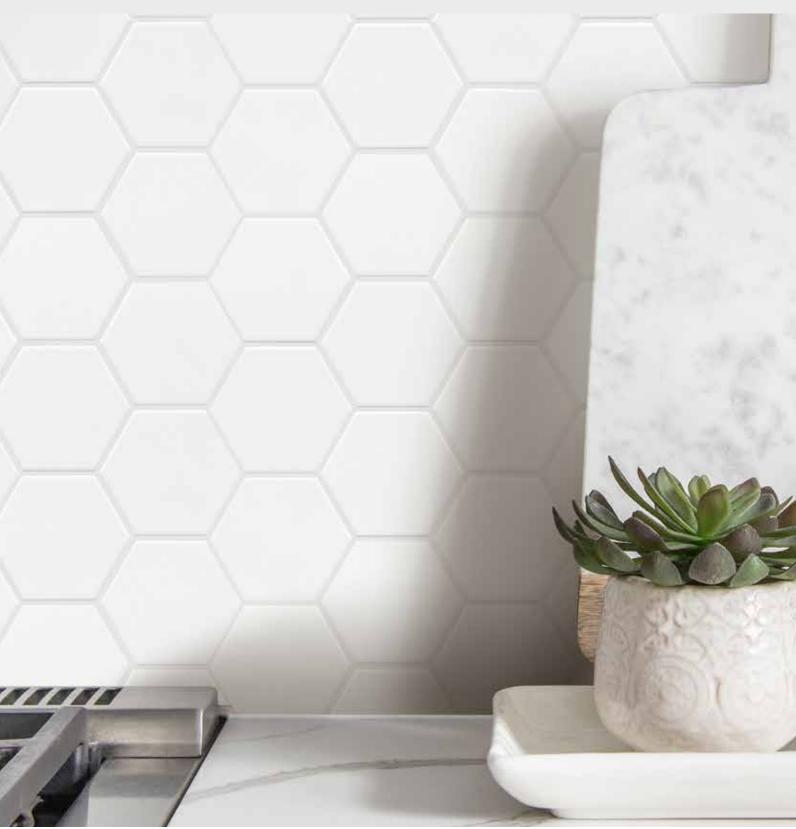

IMPACT™

Glazed Porcelain Mosaic

 $<sup>^*</sup>$ For more information visit www.emser.com. Always consult a professional for proper usage and installation.

Results\* V2

Chevron patterns continue to bring a contemporary viewpoint to interiors. The result: a simple and seamless installation for a striking look that is both modern and cool. Available in four colorways: Cream, Blue, Winter, and White.