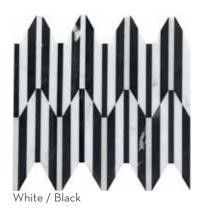

Black / White
All Crest Colors Available in Size 13"x13"
Not pictured White/Cream, White/Taupe, and
White/Black

 $<sup>{}^*\!</sup>For more information visit www.emser.com. Always consult a professional for proper usage and installation.$ 