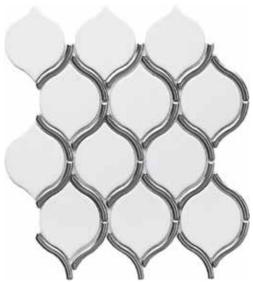

Intricate geometrics inspired by retro patterns find new form in Diva™. Bold motifs feature a splash of metallic bling for a true statement in decorative mosaic design. Four available colors offer a multi-dimensional focal point for your next project.

DIVA<sup>TM</sup>
Glazed Ceramic Mosaic

OUTDOOR

INDOOR

<sup>\*</sup>For more information visit www.emser.com. Always consult a professional for proper usage and installation. Not suitable for outdoor floor.