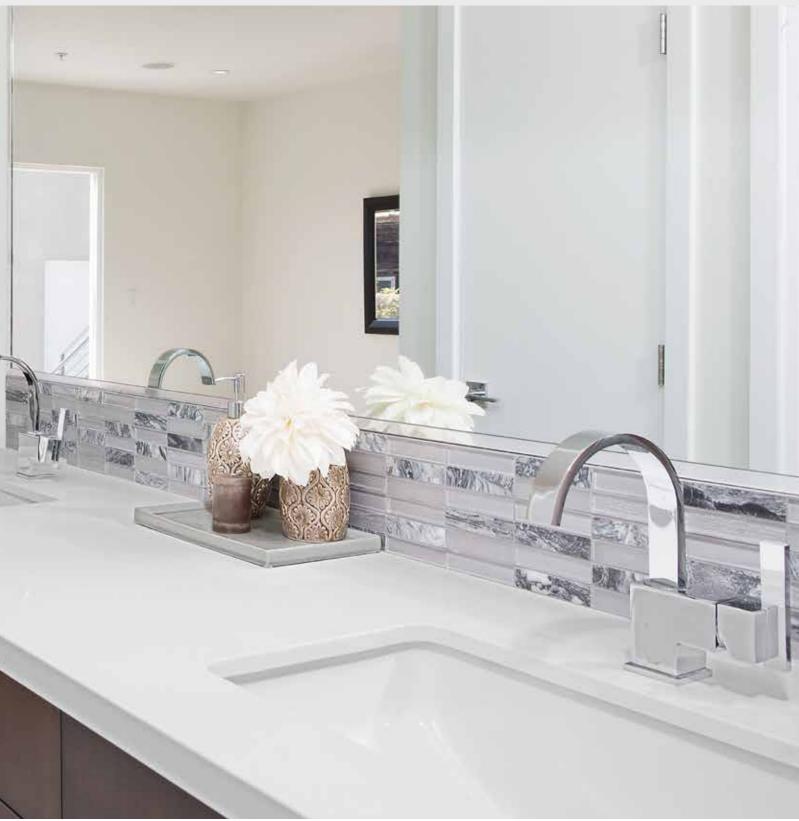

IMPACT™

Glazed Porcelain Mosaic

 $<sup>^*</sup>$ For more information visit www.emser.com. Always consult a professional for proper usage and installation.

Results\* V2

Chevron patterns continue to bring a contemporary viewpoint to interiors. The result: a simple and seamless installation for a striking look that is both modern and cool. Available in four colorways: Cream, Blue, Winter, and White.