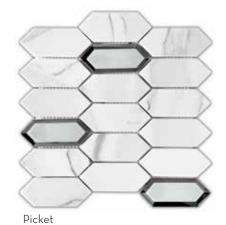

OMNI<sup>TM</sup>
Glazed Porcelain Mosaic

 $<sup>{}^*\!</sup>For\,more\,information\,visit\,www.emser.com.\,Always\,consult\,a\,professional\,for\,proper\,usage\,and\,installation.$ 

Picket $^{\text{M}}$  is inspired by the simplistic angles of a picket fence in a shimmering glass mosaic pattern. With warm tones, the collection exudes a contemporary approach to wall design.

Bronze

Chrome

 $<sup>{}^*\!</sup>For more information visit www.emser.com. Always consult a professional for proper usage and installation.$ 

Retro II™ revisits a classic mod-inspired mosaic with a unique blend of metallic and crackled finishes. Each hue expresses a slightly different contrasting color, enhancing the crackled texture.