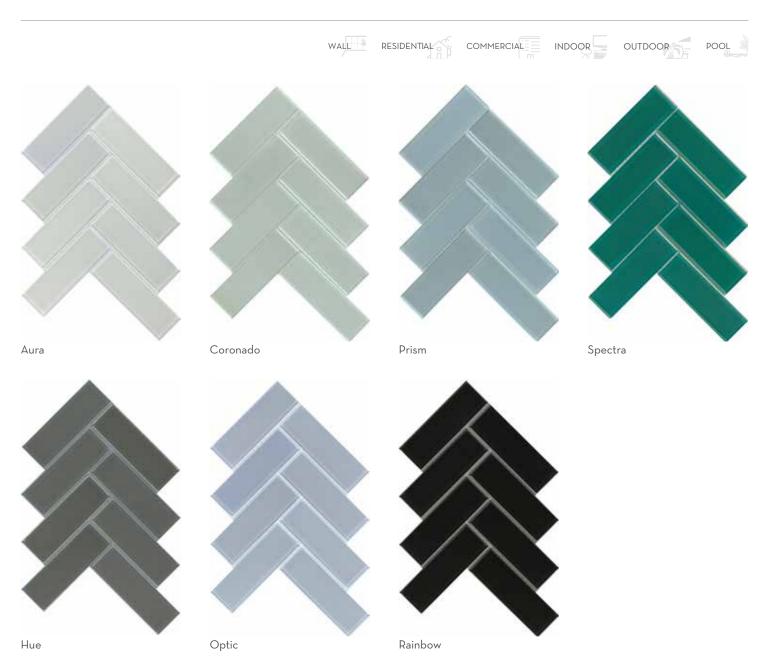

### CHARISMA™ Glass Mosaic

<sup>\*</sup>For more information visit www.emser.com. Always consult a professional for proper usage and installation.

Concept $^{\mathbb{M}}$  is a glazed glass mosaic that resembles porcelain tile. The modern shapes and neutral tones offer striking designs for walls. This series is available in a glossy finish for added interest.