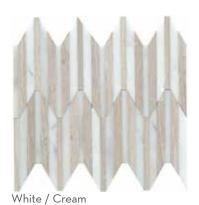

Black / White
All Crest Colors Available in Size 13"x13"
Not pictured White/Cream, White/Taupe, and
White/Black

 $<sup>{}^*\!</sup>For more information visit www.emser.com. Always consult a professional for proper usage and installation.$ 