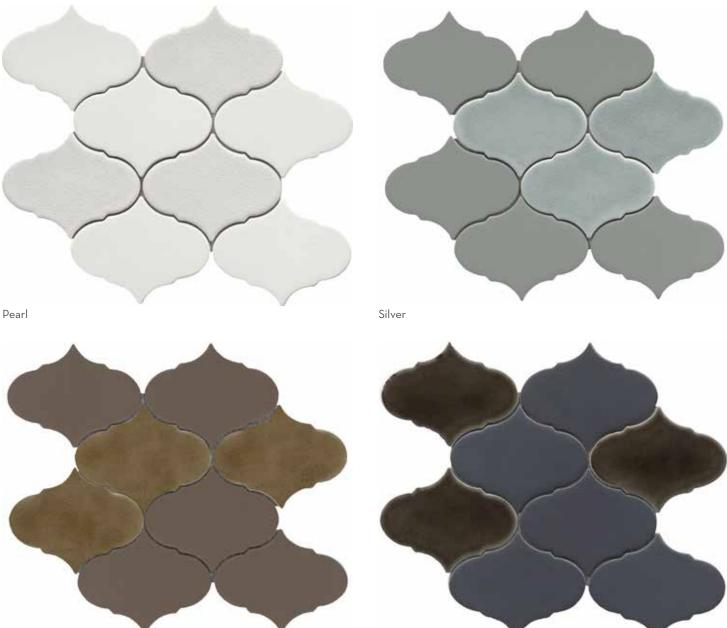

POOL

 $<sup>^*</sup>$ For more information visit www.emser.com. Always consult a professional for proper usage and installation.

Motifs of Morocco are easily recognizable in this namesake tile. Arabesque shapes in both warm and cool tones add a classic accent to any wall or backsplash application.

 $<sup>{}^*\!</sup>For more information visit www.emser.com. Always consult a professional for proper usage and installation.$ 

Arabesque, petal, and wave motifs are the backbone for Mythos™. The Greek mythology-inspired collection features classic shapes perfect for decorative looks at home. Available in black, gray and white for a seamless fit into any design - while still making a signature impact.