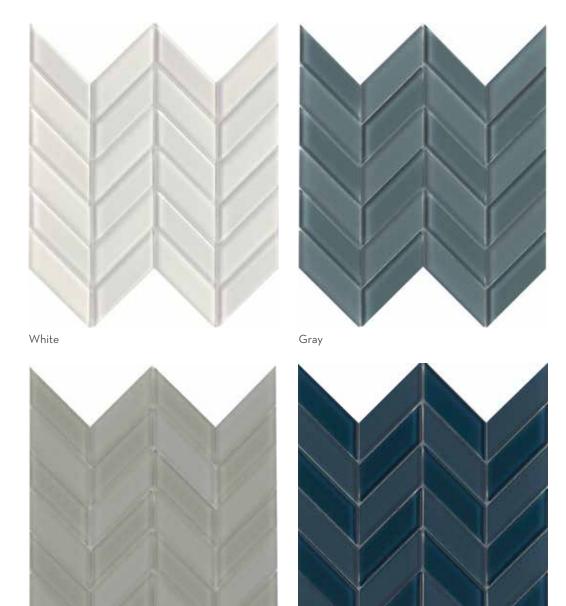

All Peak Colors Available in Size 10"x12" Not pictured White/Gray and White/White

White / Gray

All Damask Colors Available in Size 9"x13" Not pictured White/Cream, White/White, and White/Black

White / White White / Cream
All Chevron Colors Available in Size 12"x13"
Not pictured Cream/Taupe and Black/White

Black / White
All Crest Colors Available in Size 13"x13"
Not pictured White/Cream, White/Taupe, and
White/Black

 $<sup>{}^*\!</sup>For more information visit www.emser.com. Always consult a professional for proper usage and installation.$ 