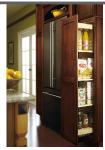

Wall Message Center\_\_\_

Toekick Drawer\_\_\_\_

X Wine Storage\_\_\_

Bi-fold Lift Up\_\_\_\_

Corner Curved
Pullout \_\_\_\_

Tall Pantry
Pullout \_\_\_\_

Bath Mirror Pull Out\_\_\_

Lateral File Drawer\_\_\_