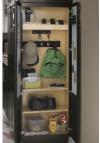

## PRIORITIZE THE STORAGE OPTIONS YOU WOULD LIKE: 1) Must Have, 2) Prefer to Have, 3) Nice to Have

Wall Lift Up Storage Base Corner Cabinets Tall Storage Bathroom Storage Office Storage

Specialty Features Specialty Features

Wall Message Center\_\_\_

Toekick Drawer\_\_\_\_

X Wine Storage\_\_\_

Bi-fold Lift Up\_\_\_\_

Corner Curved
Pullout \_\_\_\_

Tall Pantry
Pullout \_\_\_\_

Bath Mirror Pull Out\_\_\_

Lateral File Drawer\_\_\_